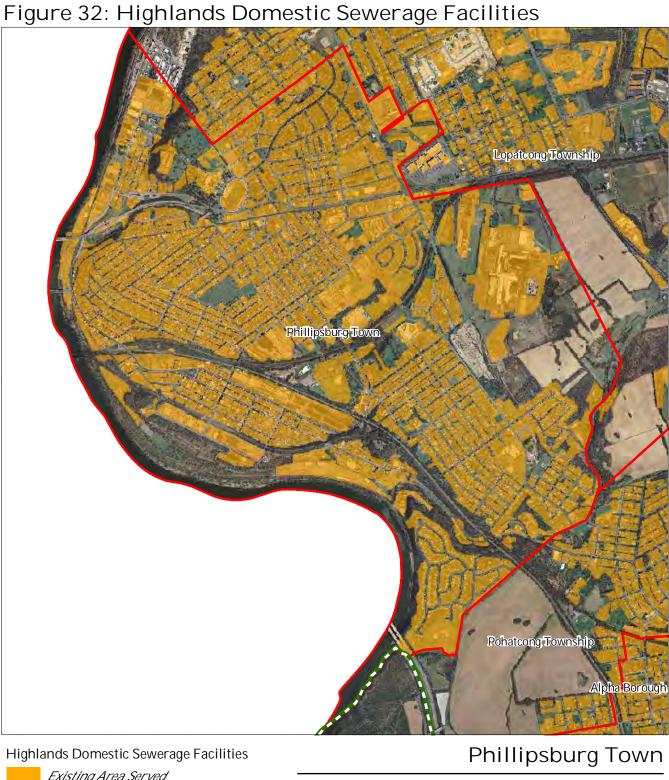

Lepateong Township Phillipsburg Town Pohatcong Township Phillipsburg Town Forest Resource Area Preservation Area 1 inch = 0.332 miles Municipal Boundaries Highlands Council

Figure 4: Forest Resource Area

Figure 5: Total Forest Area Lepateong Township Phillipsburg Town Pohatcong Township Phillipsburg Town Forested Areas Preservation Area 1 inch = 0.332 miles Municipal Boundaries Highlands Council













Figure 11: Steep Slope Protection Area

Preservation Area Municipal Boundaries

## Phillipsburg Town





Lopateong Township Phillipsburg Town Pohatcong Township Phillipsburg Town Critical Wildlife Habitat Preservation Area 1 inch = 0.332 miles Municipal Boundaries Highlands Council

Figure 12: Critical Wildlife Habitat





SEPTEMBER 2011





















SEPTEMBER 2011















SEPTEMBER 2011