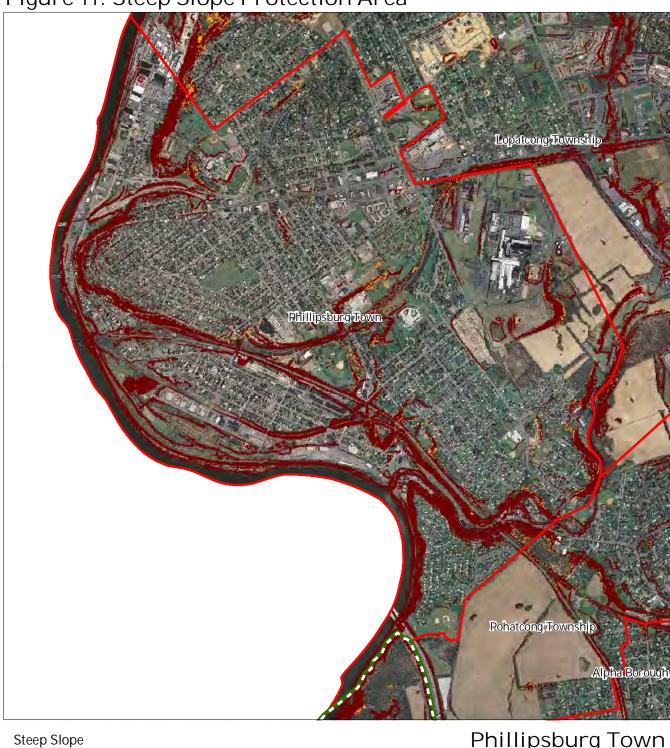

Figure 5: Total Forest Area Lepateong Township Phillipsburg Town Pohatcong Township Phillipsburg Town Forested Areas Preservation Area 1 inch = 0.332 miles Municipal Boundaries Highlands Council

Figure 11: Steep Slope Protection Area