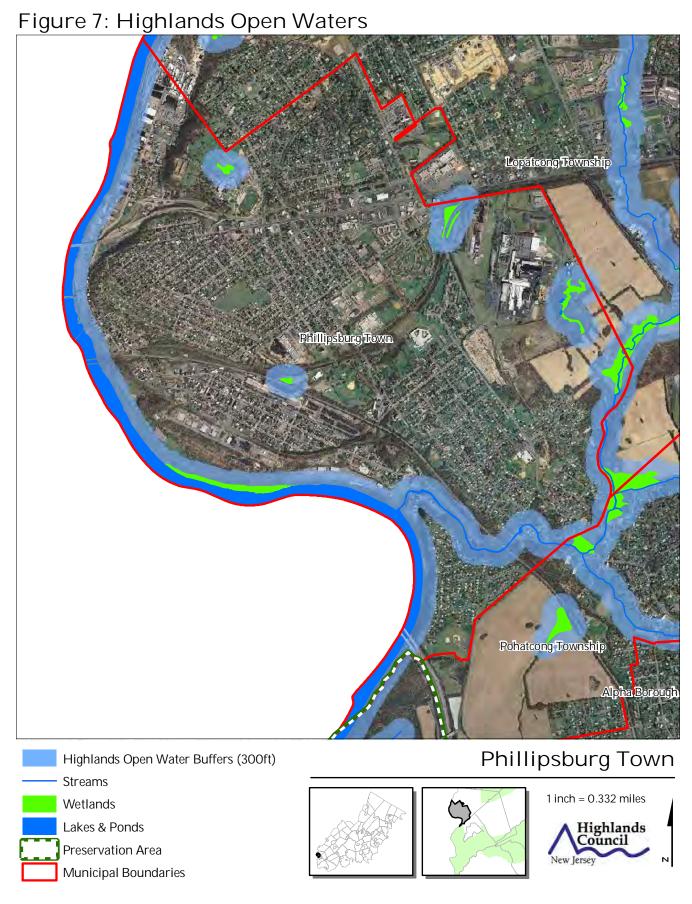

Figure 1: Phillipsburg Planning Area





Lopateong Township Phillipsburg Town Pohatcong Township Phillipsburg Town **HUC 14 Subwatersheds** Stream Centerlines 1 inch = 0.332 miles Preservation Area Highlands Council Municipal Boundaries

Lepateong Township Phillipsburg Town Pohatcong Township Phillipsburg Town Forest Resource Area Preservation Area 1 inch = 0.332 miles Municipal Boundaries Highlands Council

Figure 4: Forest Resource Area

Figure 5: Total Forest Area Lepateong Township Phillipsburg Town Pohatcong Township Phillipsburg Town Forested Areas Preservation Area 1 inch = 0.332 miles Municipal Boundaries Highlands Council













Figure 11: Steep Slope Protection Area

Preservation Area Municipal Boundaries

## Phillipsburg Town





Lopateong Township Phillipsburg Town Pohatcong Township Phillipsburg Town Critical Wildlife Habitat Preservation Area 1 inch = 0.332 miles Municipal Boundaries Highlands Council

Figure 12: Critical Wildlife Habitat





SEPTEMBER 2011





















SEPTEMBER 2011















SEPTEMBER 2011