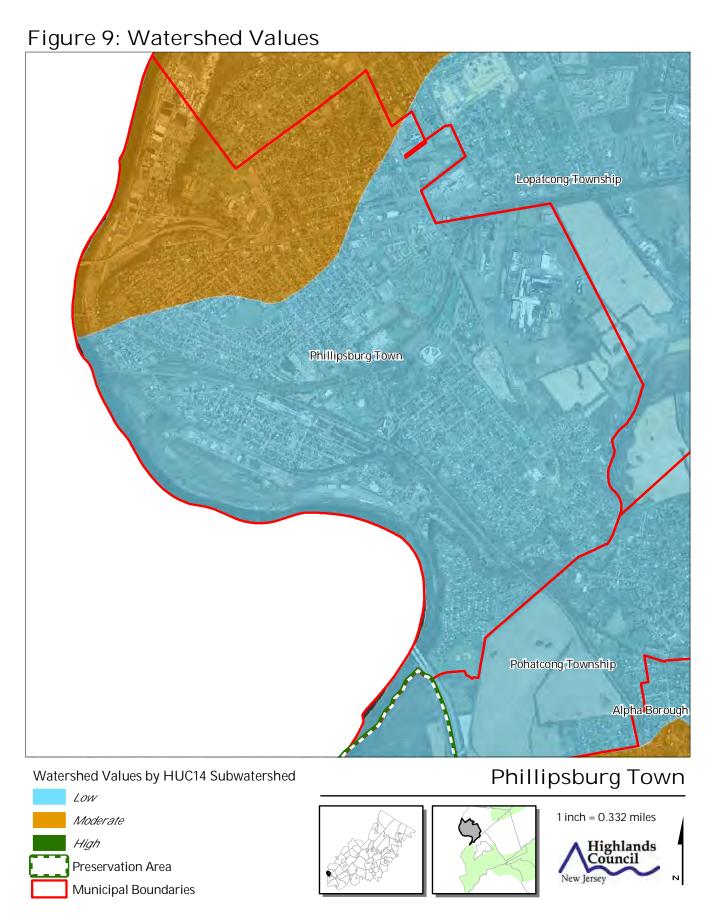

Figure 1: Phillipsburg Planning Area





Lopateong Township Phillipsburg Town Pohatcong Township Phillipsburg Town **HUC 14 Subwatersheds** Stream Centerlines 1 inch = 0.332 miles Preservation Area Highlands Council Municipal Boundaries

Lepateong Township Phillipsburg Town Pohatcong Township Phillipsburg Town Forest Resource Area Preservation Area 1 inch = 0.332 miles Municipal Boundaries Highlands Council

Figure 4: Forest Resource Area

Figure 5: Total Forest Area Lepateong Township Phillipsburg Town Pohatcong Township Phillipsburg Town Forested Areas Preservation Area 1 inch = 0.332 miles Municipal Boundaries Highlands Council













Figure 11: Steep Slope Protection Area

Preservation Area Municipal Boundaries

## Phillipsburg Town





Lopateong Township Phillipsburg Town Pohatcong Township Phillipsburg Town Critical Wildlife Habitat Preservation Area 1 inch = 0.332 miles Municipal Boundaries Highlands Council

Figure 12: Critical Wildlife Habitat





SEPTEMBER 2011





















SEPTEMBER 2011















SEPTEMBER 2011