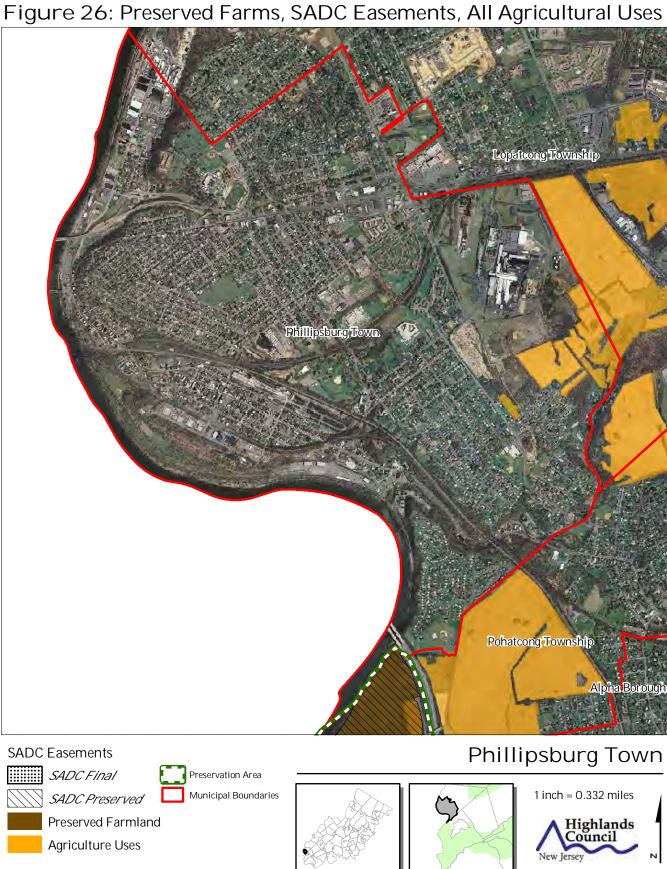

ouncil Municipal Boundaries

Lepateong Township Phillipsburg Town Pohatcong Township Phillipsburg Town Forest Resource Area Preservation Area 1 inch = 0.332 miles Municipal Boundaries Highlands Council

Figure 4: Forest Resource Area

Figure 5: Total Forest Area Lepateong Township Phillipsburg Town Pohatcong Township Phillipsburg Town Forested Areas Preservation Area 1 inch = 0.332 miles Municipal Boundaries Highlands Council













Figure 11: Steep Slope Protection Area

Preservation Area Municipal Boundaries

## Phillipsburg Town





Lopateong Township Phillipsburg Town Pohatcong Township Phillipsburg Town Critical Wildlife Habitat Preservation Area 1 inch = 0.332 miles Municipal Boundaries Highlands Council

Figure 12: Critical Wildlife Habitat





SEPTEMBER 2011





















SEPTEMBER 2011















SEPTEMBER 2011