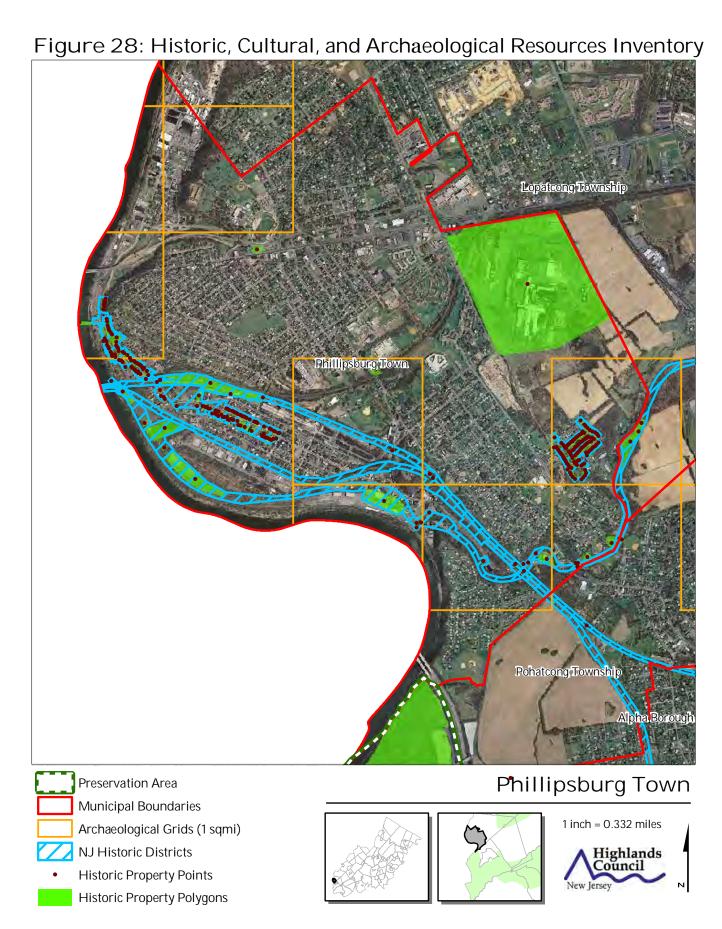

il Municipal Boundaries

Lepateong Township Phillipsburg Town Pohatcong Township Phillipsburg Town Forest Resource Area Preservation Area 1 inch = 0.332 miles Municipal Boundaries Highlands Council

Figure 4: Forest Resource Area

Figure 5: Total Forest Area Lepateong Township Phillipsburg Town Pohatcong Township Phillipsburg Town Forested Areas Preservation Area 1 inch = 0.332 miles Municipal Boundaries Highlands Council













Figure 11: Steep Slope Protection Area

Preservation Area Municipal Boundaries

## Phillipsburg Town





Lopateong Township Phillipsburg Town Pohatcong Township Phillipsburg Town Critical Wildlife Habitat Preservation Area 1 inch = 0.332 miles Municipal Boundaries Highlands Council

Figure 12: Critical Wildlife Habitat





SEPTEMBER 2011





















SEPTEMBER 2011















SEPTEMBER 2011