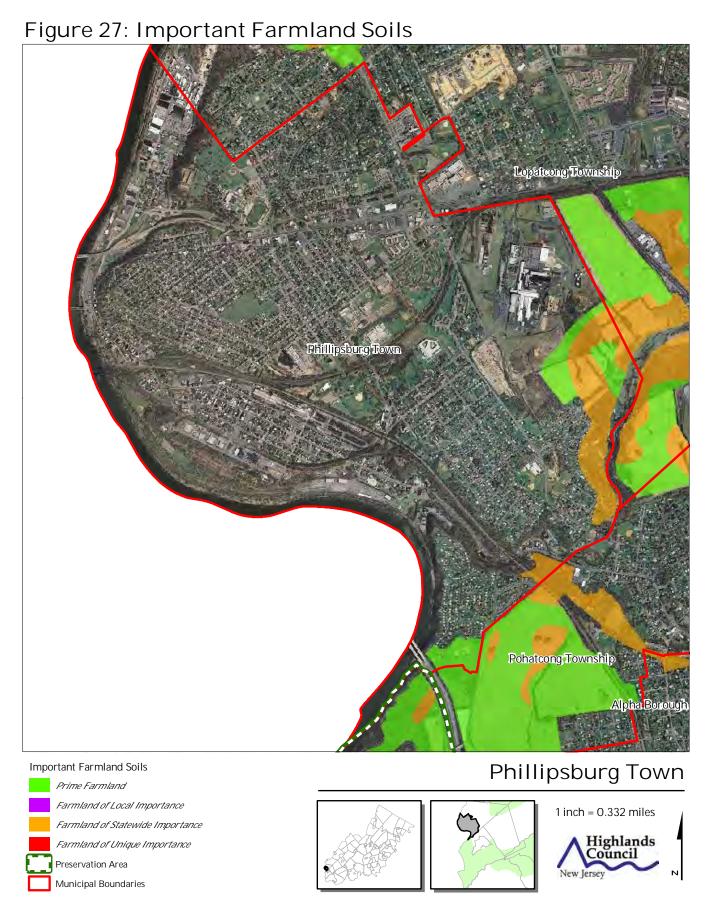

ncil Municipal Boundaries

Lepateong Township Phillipsburg Town Pohatcong Township Phillipsburg Town Forest Resource Area Preservation Area 1 inch = 0.332 miles Municipal Boundaries Highlands Council

Figure 4: Forest Resource Area

Figure 5: Total Forest Area Lepateong Township Phillipsburg Town Pohatcong Township Phillipsburg Town Forested Areas Preservation Area 1 inch = 0.332 miles Municipal Boundaries Highlands Council













Figure 11: Steep Slope Protection Area

Preservation Area Municipal Boundaries

## Phillipsburg Town





Lopateong Township Phillipsburg Town Pohatcong Township Phillipsburg Town Critical Wildlife Habitat Preservation Area 1 inch = 0.332 miles Municipal Boundaries Highlands Council

Figure 12: Critical Wildlife Habitat





SEPTEMBER 2011





















SEPTEMBER 2011















SEPTEMBER 2011