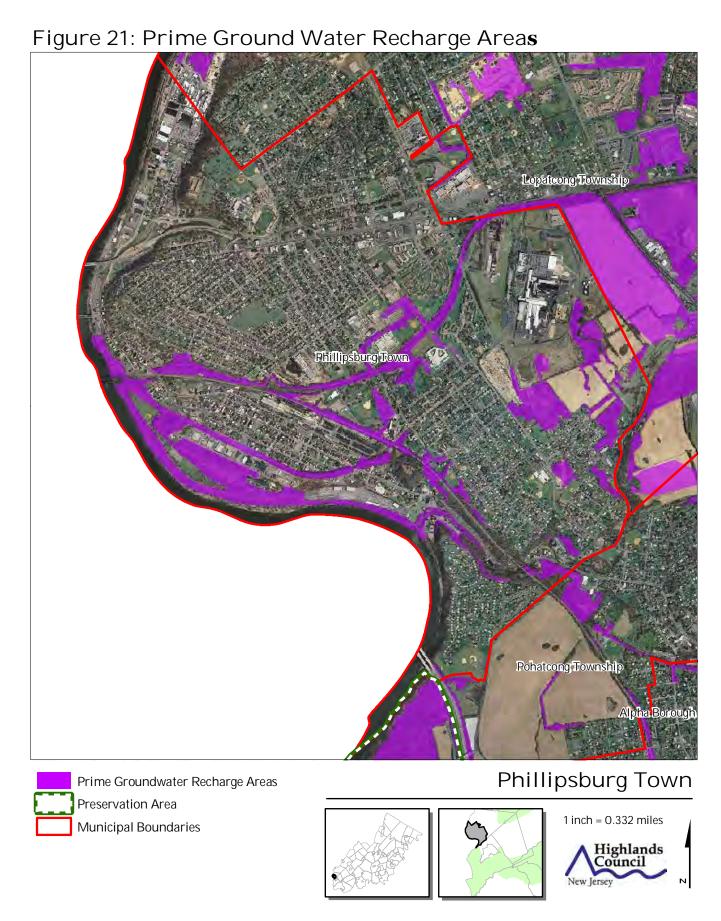

ighlands Council Municipal Boundaries

Lepateong Township Phillipsburg Town Pohatcong Township Phillipsburg Town Forest Resource Area Preservation Area 1 inch = 0.332 miles Municipal Boundaries Highlands Council

Figure 4: Forest Resource Area

Figure 5: Total Forest Area Lepateong Township Phillipsburg Town Pohatcong Township Phillipsburg Town Forested Areas Preservation Area 1 inch = 0.332 miles Municipal Boundaries Highlands Council













Figure 11: Steep Slope Protection Area

Preservation Area Municipal Boundaries

## Phillipsburg Town





Lopateong Township Phillipsburg Town Pohatcong Township Phillipsburg Town Critical Wildlife Habitat Preservation Area 1 inch = 0.332 miles Municipal Boundaries Highlands Council

Figure 12: Critical Wildlife Habitat





SEPTEMBER 2011





















SEPTEMBER 2011















SEPTEMBER 2011