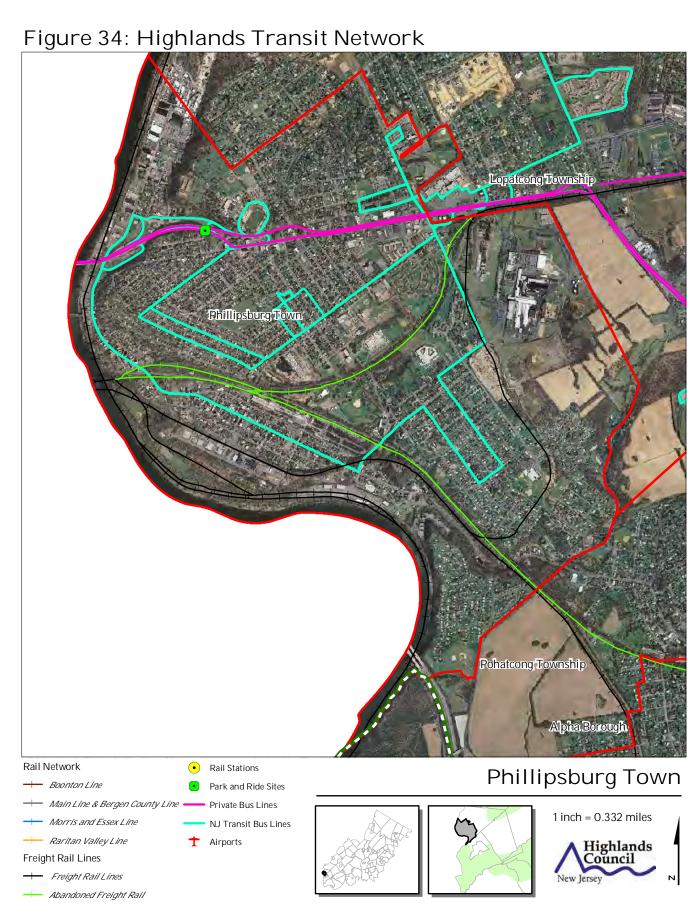

lipsburg Town Pohatcong Township Phillipsburg Town Forest Resource Area Preservation Area 1 inch = 0.332 miles Municipal Boundaries Highlands Council

Figure 4: Forest Resource Area

Figure 5: Total Forest Area Lepateong Township Phillipsburg Town Pohatcong Township Phillipsburg Town Forested Areas Preservation Area 1 inch = 0.332 miles Municipal Boundaries Highlands Council













Figure 11: Steep Slope Protection Area

Preservation Area Municipal Boundaries

## Phillipsburg Town





Lopateong Township Phillipsburg Town Pohatcong Township Phillipsburg Town Critical Wildlife Habitat Preservation Area 1 inch = 0.332 miles Municipal Boundaries Highlands Council

Figure 12: Critical Wildlife Habitat





SEPTEMBER 2011





















SEPTEMBER 2011















SEPTEMBER 2011