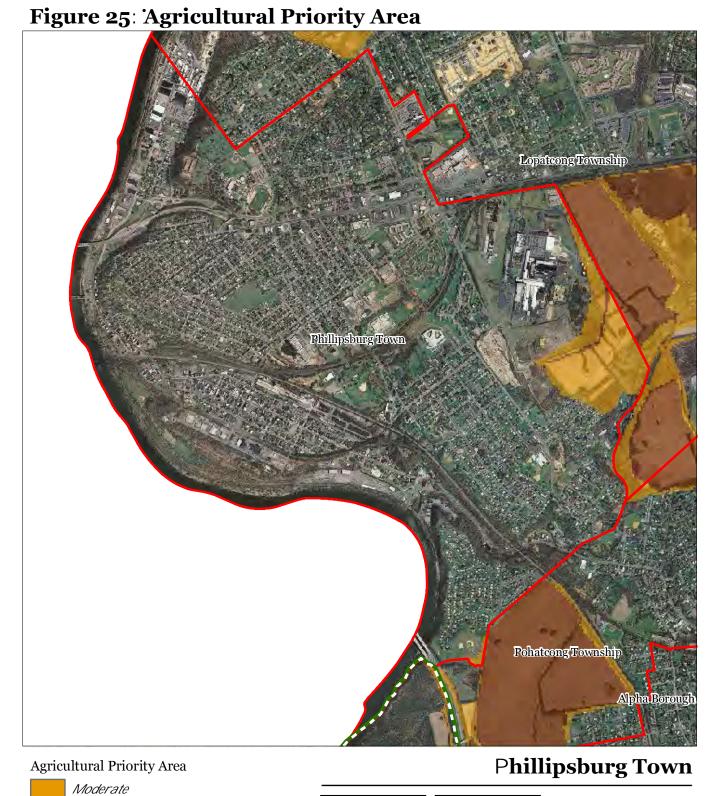

Council Municipal Boundaries

Lepateong Township Phillipsburg Town Pohatcong Township Phillipsburg Town Forest Resource Area Preservation Area 1 inch = 0.332 miles Municipal Boundaries Highlands Council

Figure 4: Forest Resource Area

Figure 5: Total Forest Area Lepateong Township Phillipsburg Town Pohatcong Township Phillipsburg Town Forested Areas Preservation Area 1 inch = 0.332 miles Municipal Boundaries Highlands Council













Figure 11: Steep Slope Protection Area

Preservation Area Municipal Boundaries

## Phillipsburg Town





Lopateong Township Phillipsburg Town Pohatcong Township Phillipsburg Town Critical Wildlife Habitat Preservation Area 1 inch = 0.332 miles Municipal Boundaries Highlands Council

Figure 12: Critical Wildlife Habitat





SEPTEMBER 2011





















SEPTEMBER 2011















SEPTEMBER 2011