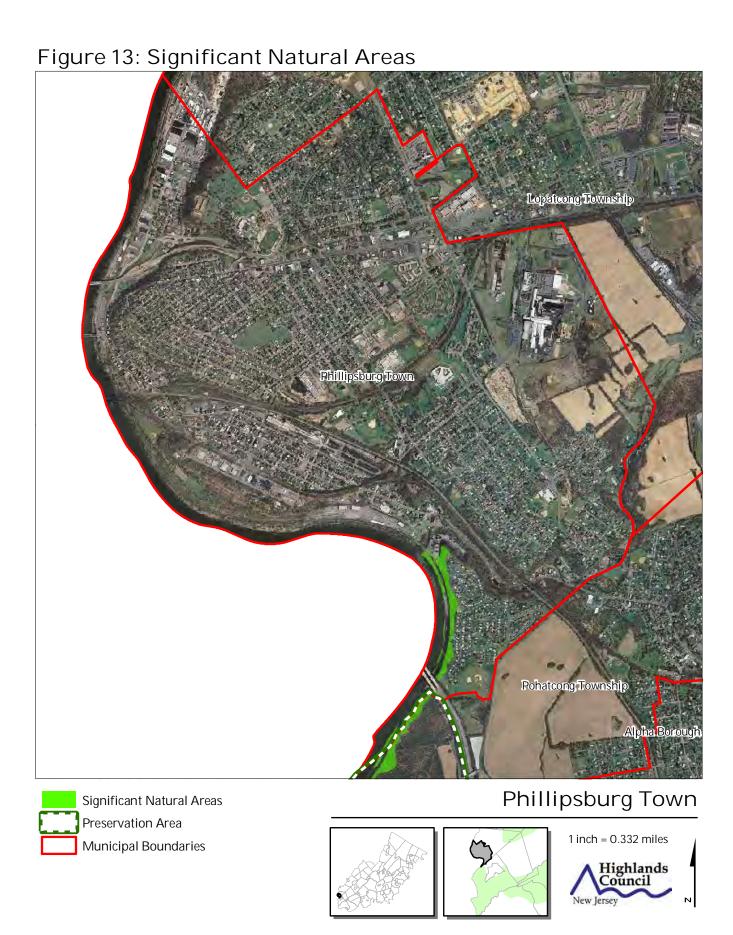

iles Preservation Area Highlands Council Municipal Boundaries

Lepateong Township Phillipsburg Town Pohatcong Township Phillipsburg Town Forest Resource Area Preservation Area 1 inch = 0.332 miles Municipal Boundaries Highlands Council

Figure 4: Forest Resource Area

Figure 5: Total Forest Area Lepateong Township Phillipsburg Town Pohatcong Township Phillipsburg Town Forested Areas Preservation Area 1 inch = 0.332 miles Municipal Boundaries Highlands Council













Figure 11: Steep Slope Protection Area

Preservation Area Municipal Boundaries

## Phillipsburg Town





Lopateong Township Phillipsburg Town Pohatcong Township Phillipsburg Town Critical Wildlife Habitat Preservation Area 1 inch = 0.332 miles Municipal Boundaries Highlands Council

Figure 12: Critical Wildlife Habitat





SEPTEMBER 2011





















SEPTEMBER 2011















SEPTEMBER 2011