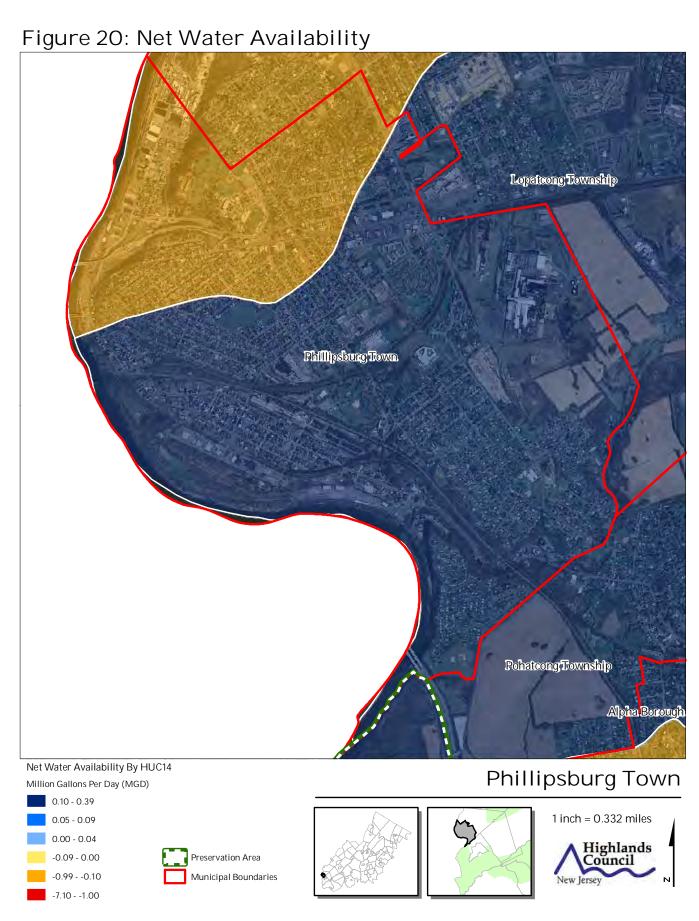

Highlands Council Municipal Boundaries

Lepateong Township Phillipsburg Town Pohatcong Township Phillipsburg Town Forest Resource Area Preservation Area 1 inch = 0.332 miles Municipal Boundaries Highlands Council

Figure 4: Forest Resource Area

Figure 5: Total Forest Area Lepateong Township Phillipsburg Town Pohatcong Township Phillipsburg Town Forested Areas Preservation Area 1 inch = 0.332 miles Municipal Boundaries Highlands Council













Figure 11: Steep Slope Protection Area

Preservation Area Municipal Boundaries

## Phillipsburg Town





Lopateong Township Phillipsburg Town Pohatcong Township Phillipsburg Town Critical Wildlife Habitat Preservation Area 1 inch = 0.332 miles Municipal Boundaries Highlands Council

Figure 12: Critical Wildlife Habitat





SEPTEMBER 2011





















SEPTEMBER 2011















SEPTEMBER 2011