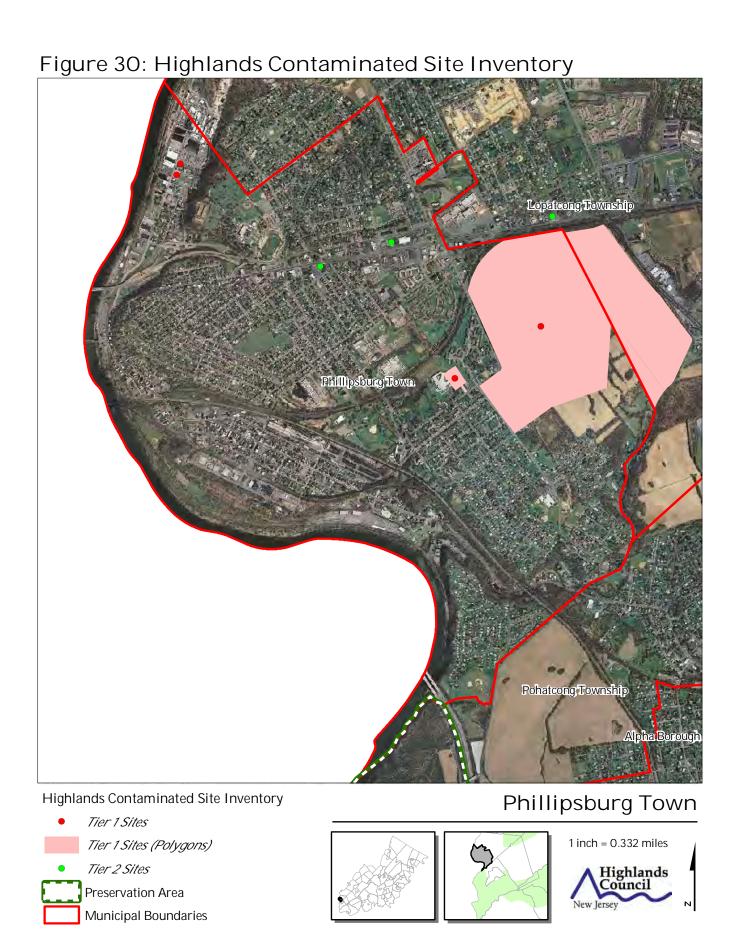

ies

Lepateong Township Phillipsburg Town Pohatcong Township Phillipsburg Town Forest Resource Area Preservation Area 1 inch = 0.332 miles Municipal Boundaries Highlands Council

Figure 4: Forest Resource Area

Figure 5: Total Forest Area Lepateong Township Phillipsburg Town Pohatcong Township Phillipsburg Town Forested Areas Preservation Area 1 inch = 0.332 miles Municipal Boundaries Highlands Council













Figure 11: Steep Slope Protection Area

Preservation Area Municipal Boundaries

## Phillipsburg Town





Lopateong Township Phillipsburg Town Pohatcong Township Phillipsburg Town Critical Wildlife Habitat Preservation Area 1 inch = 0.332 miles Municipal Boundaries Highlands Council

Figure 12: Critical Wildlife Habitat





SEPTEMBER 2011





















SEPTEMBER 2011















SEPTEMBER 2011