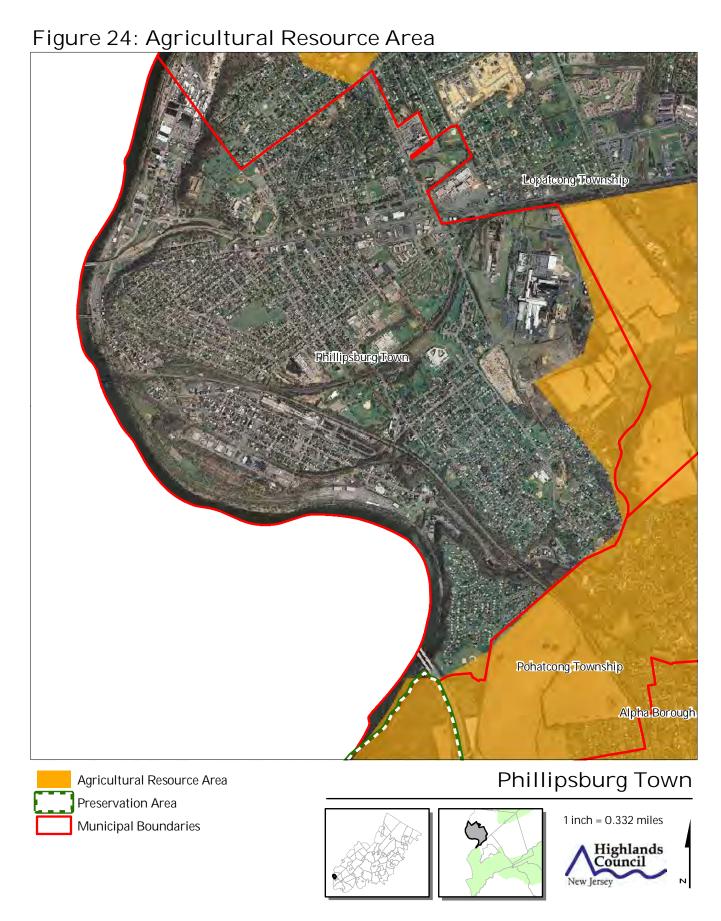

ds Council Municipal Boundaries

Lepateong Township Phillipsburg Town Pohatcong Township Phillipsburg Town Forest Resource Area Preservation Area 1 inch = 0.332 miles Municipal Boundaries Highlands Council

Figure 4: Forest Resource Area

Figure 5: Total Forest Area Lepateong Township Phillipsburg Town Pohatcong Township Phillipsburg Town Forested Areas Preservation Area 1 inch = 0.332 miles Municipal Boundaries Highlands Council













Figure 11: Steep Slope Protection Area

Preservation Area Municipal Boundaries

## Phillipsburg Town





Lopateong Township Phillipsburg Town Pohatcong Township Phillipsburg Town Critical Wildlife Habitat Preservation Area 1 inch = 0.332 miles Municipal Boundaries Highlands Council

Figure 12: Critical Wildlife Habitat





SEPTEMBER 2011





















SEPTEMBER 2011















SEPTEMBER 2011