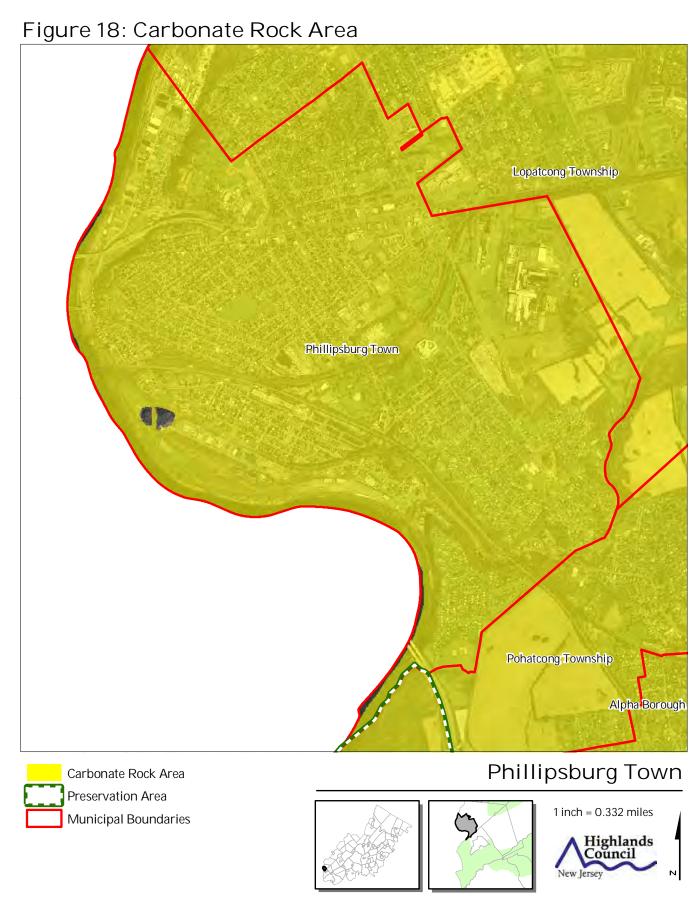

ea Highlands Council Municipal Boundaries

Lepateong Township Phillipsburg Town Pohatcong Township Phillipsburg Town Forest Resource Area Preservation Area 1 inch = 0.332 miles Municipal Boundaries Highlands Council

Figure 4: Forest Resource Area

Figure 5: Total Forest Area Lepateong Township Phillipsburg Town Pohatcong Township Phillipsburg Town Forested Areas Preservation Area 1 inch = 0.332 miles Municipal Boundaries Highlands Council













Figure 11: Steep Slope Protection Area

Preservation Area Municipal Boundaries

## Phillipsburg Town





Lopateong Township Phillipsburg Town Pohatcong Township Phillipsburg Town Critical Wildlife Habitat Preservation Area 1 inch = 0.332 miles Municipal Boundaries Highlands Council

Figure 12: Critical Wildlife Habitat





SEPTEMBER 2011





















SEPTEMBER 2011















SEPTEMBER 2011