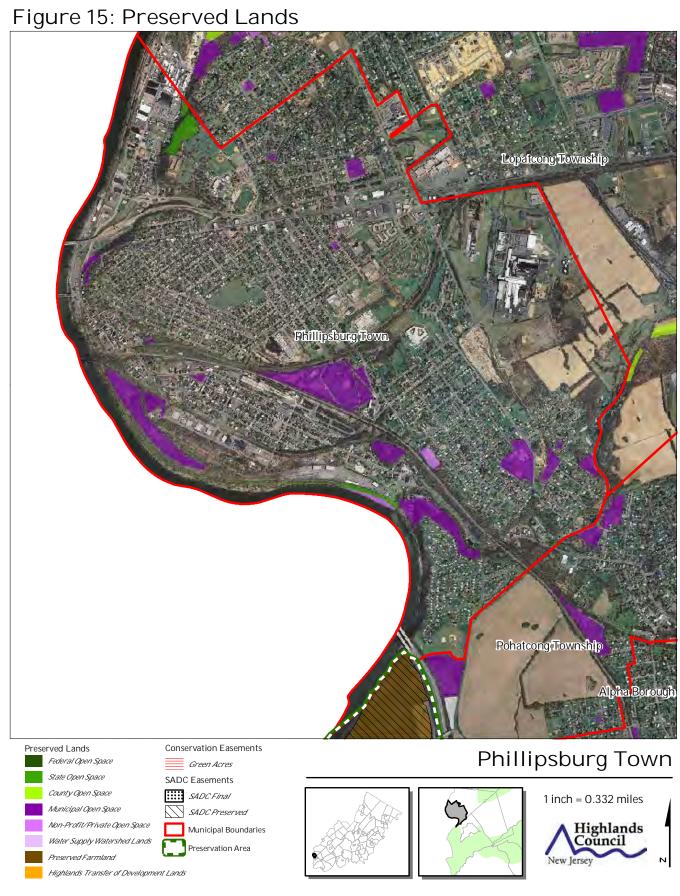

es Preservation Area Highlands Council Municipal Boundaries

Lepateong Township Phillipsburg Town Pohatcong Township Phillipsburg Town Forest Resource Area Preservation Area 1 inch = 0.332 miles Municipal Boundaries Highlands Council

Figure 4: Forest Resource Area

Figure 5: Total Forest Area Lepateong Township Phillipsburg Town Pohatcong Township Phillipsburg Town Forested Areas Preservation Area 1 inch = 0.332 miles Municipal Boundaries Highlands Council













Figure 11: Steep Slope Protection Area

Preservation Area Municipal Boundaries

## Phillipsburg Town





Lopateong Township Phillipsburg Town Pohatcong Township Phillipsburg Town Critical Wildlife Habitat Preservation Area 1 inch = 0.332 miles Municipal Boundaries Highlands Council

Figure 12: Critical Wildlife Habitat





SEPTEMBER 2011





















SEPTEMBER 2011















SEPTEMBER 2011