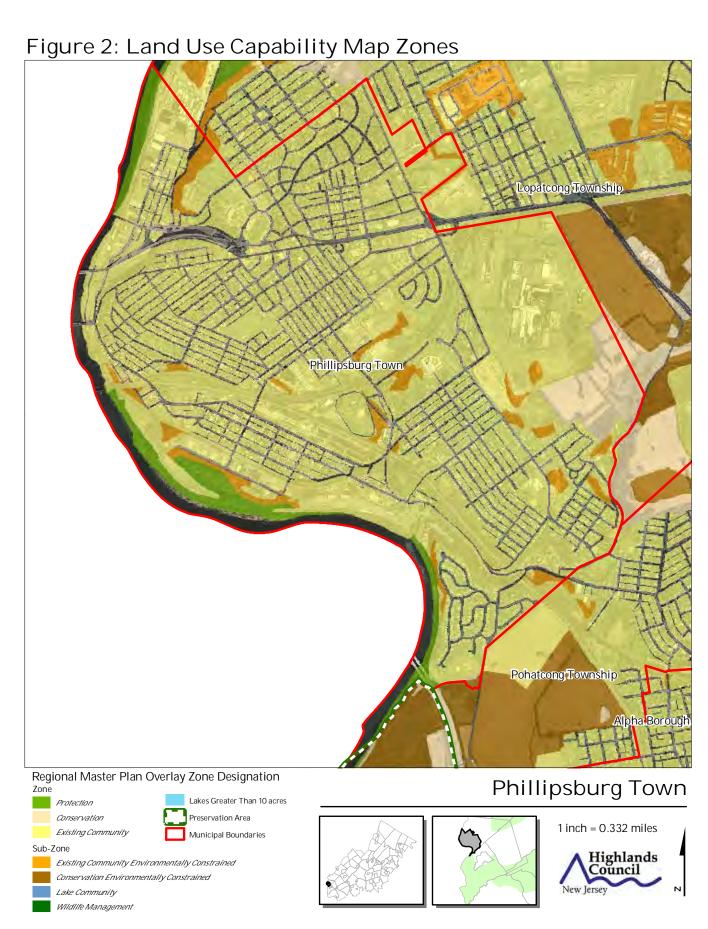

Figure 1: Phillipsburg Planning Area

Lopateong Township Phillipsburg Town Pohatcong Township Phillipsburg Town **HUC 14 Subwatersheds** Stream Centerlines 1 inch = 0.332 miles Preservation Area Highlands Council Municipal Boundaries