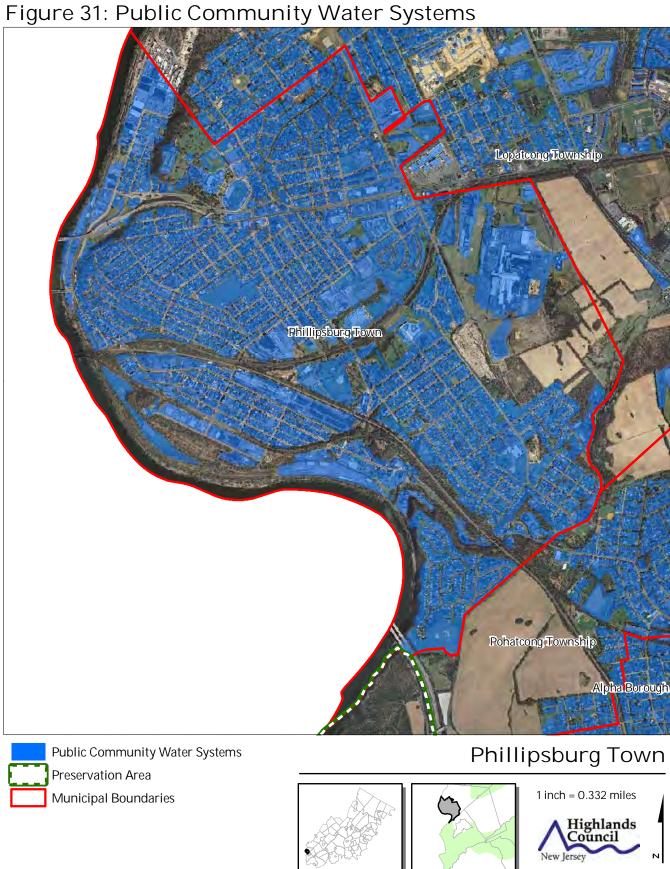

s

Lepateong Township Phillipsburg Town Pohatcong Township Phillipsburg Town Forest Resource Area Preservation Area 1 inch = 0.332 miles Municipal Boundaries Highlands Council

Figure 4: Forest Resource Area

Figure 5: Total Forest Area Lepateong Township Phillipsburg Town Pohatcong Township Phillipsburg Town Forested Areas Preservation Area 1 inch = 0.332 miles Municipal Boundaries Highlands Council













Figure 11: Steep Slope Protection Area

Preservation Area Municipal Boundaries

## Phillipsburg Town





Lopateong Township Phillipsburg Town Pohatcong Township Phillipsburg Town Critical Wildlife Habitat Preservation Area 1 inch = 0.332 miles Municipal Boundaries Highlands Council

Figure 12: Critical Wildlife Habitat





SEPTEMBER 2011





















SEPTEMBER 2011















SEPTEMBER 2011