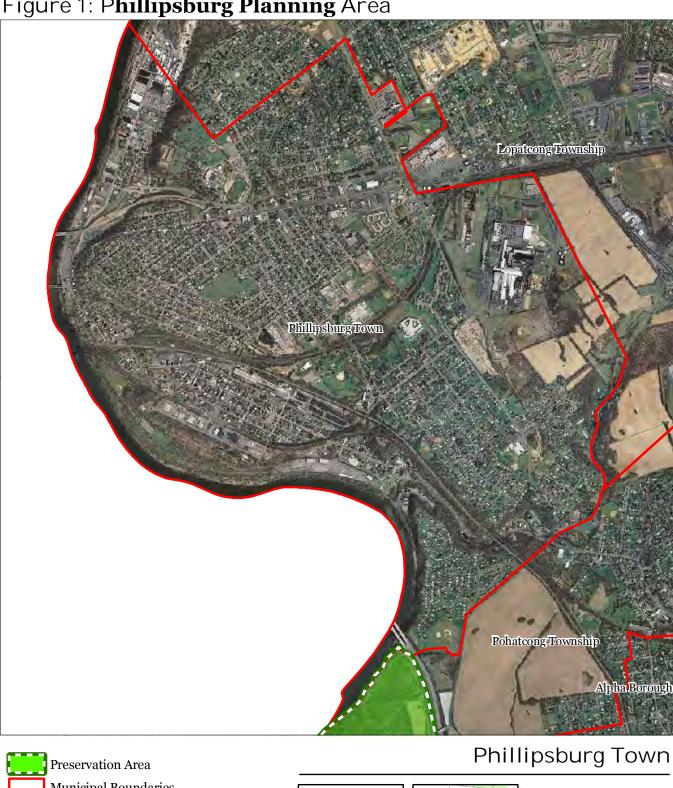

Figure 1: Phillipsburg Planning Area

Lopateong Township Phillipsburg Town Pohatcong Township Phillipsburg Town **HUC 14 Subwatersheds** Stream Centerlines 1 inch = 0.332 miles Preservation Area Highlands Council Municipal Boundaries