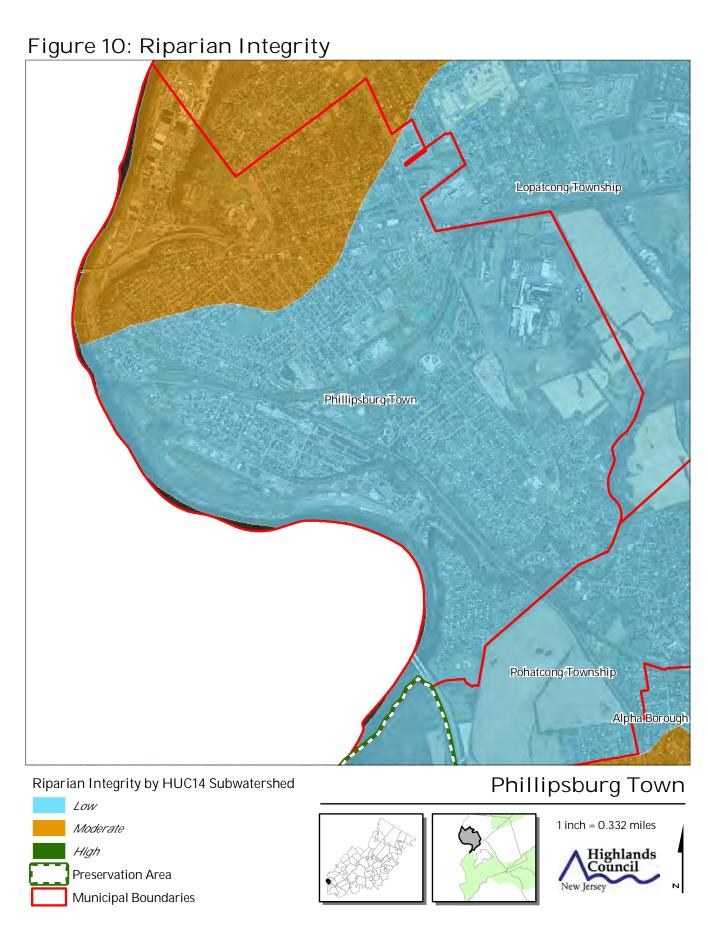

Figure 1: Phillipsburg Planning Area





Lopateong Township Phillipsburg Town Pohatcong Township Phillipsburg Town **HUC 14 Subwatersheds** Stream Centerlines 1 inch = 0.332 miles Preservation Area Highlands Council Municipal Boundaries

Lepateong Township Phillipsburg Town Pohatcong Township Phillipsburg Town Forest Resource Area Preservation Area 1 inch = 0.332 miles Municipal Boundaries Highlands Council

Figure 4: Forest Resource Area

Figure 5: Total Forest Area Lepateong Township Phillipsburg Town Pohatcong Township Phillipsburg Town Forested Areas Preservation Area 1 inch = 0.332 miles Municipal Boundaries Highlands Council













Figure 11: Steep Slope Protection Area

Preservation Area Municipal Boundaries

## Phillipsburg Town





Lopateong Township Phillipsburg Town Pohatcong Township Phillipsburg Town Critical Wildlife Habitat Preservation Area 1 inch = 0.332 miles Municipal Boundaries Highlands Council

Figure 12: Critical Wildlife Habitat





SEPTEMBER 2011





















SEPTEMBER 2011















SEPTEMBER 2011