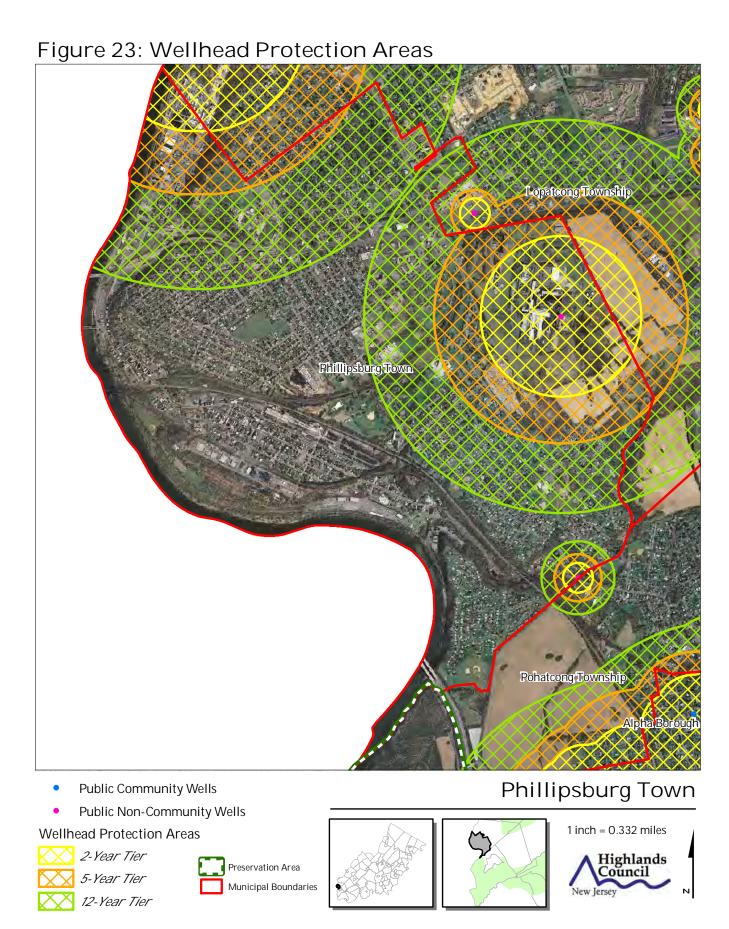

ands Council Municipal Boundaries

Lepateong Township Phillipsburg Town Pohatcong Township Phillipsburg Town Forest Resource Area Preservation Area 1 inch = 0.332 miles Municipal Boundaries Highlands Council

Figure 4: Forest Resource Area

Figure 5: Total Forest Area Lepateong Township Phillipsburg Town Pohatcong Township Phillipsburg Town Forested Areas Preservation Area 1 inch = 0.332 miles Municipal Boundaries Highlands Council













Figure 11: Steep Slope Protection Area

Preservation Area Municipal Boundaries

## Phillipsburg Town





Lopateong Township Phillipsburg Town Pohatcong Township Phillipsburg Town Critical Wildlife Habitat Preservation Area 1 inch = 0.332 miles Municipal Boundaries Highlands Council

Figure 12: Critical Wildlife Habitat





SEPTEMBER 2011





















SEPTEMBER 2011















SEPTEMBER 2011