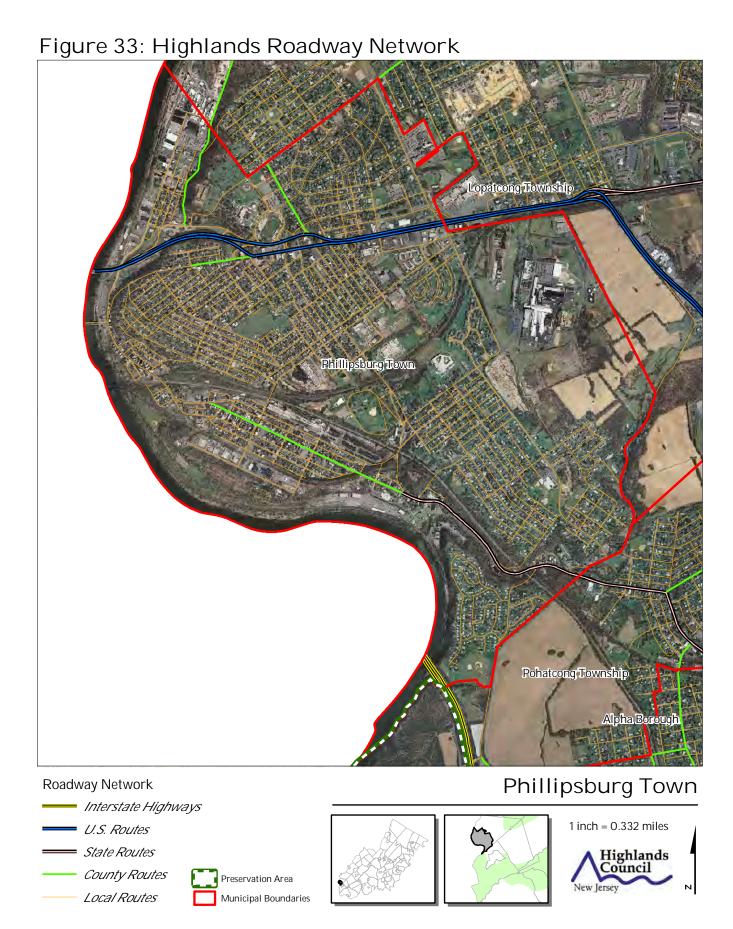

eong Township Phillipsburg Town Pohatcong Township Phillipsburg Town Forest Resource Area Preservation Area 1 inch = 0.332 miles Municipal Boundaries Highlands Council

Figure 4: Forest Resource Area

Figure 5: Total Forest Area Lepateong Township Phillipsburg Town Pohatcong Township Phillipsburg Town Forested Areas Preservation Area 1 inch = 0.332 miles Municipal Boundaries Highlands Council













Figure 11: Steep Slope Protection Area

Preservation Area Municipal Boundaries

## Phillipsburg Town





Lopateong Township Phillipsburg Town Pohatcong Township Phillipsburg Town Critical Wildlife Habitat Preservation Area 1 inch = 0.332 miles Municipal Boundaries Highlands Council

Figure 12: Critical Wildlife Habitat





SEPTEMBER 2011





















SEPTEMBER 2011















SEPTEMBER 2011