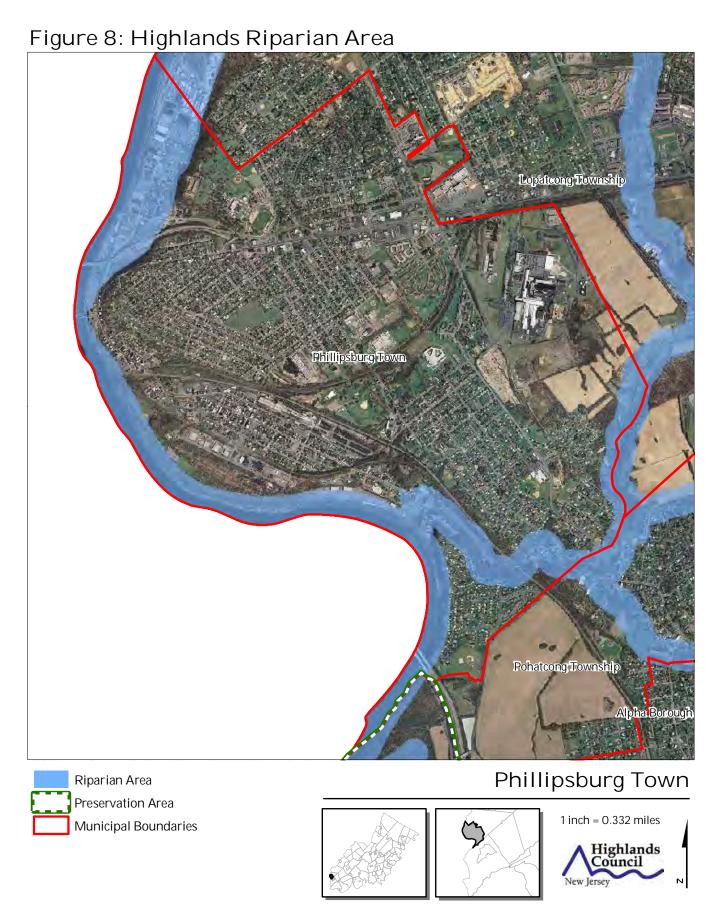

Figure 1: Phillipsburg Planning Area





Lopateong Township Phillipsburg Town Pohatcong Township Phillipsburg Town **HUC 14 Subwatersheds** Stream Centerlines 1 inch = 0.332 miles Preservation Area Highlands Council Municipal Boundaries

Lepateong Township Phillipsburg Town Pohatcong Township Phillipsburg Town Forest Resource Area Preservation Area 1 inch = 0.332 miles Municipal Boundaries Highlands Council

Figure 4: Forest Resource Area

Figure 5: Total Forest Area Lepateong Township Phillipsburg Town Pohatcong Township Phillipsburg Town Forested Areas Preservation Area 1 inch = 0.332 miles Municipal Boundaries Highlands Council













Figure 11: Steep Slope Protection Area

Preservation Area Municipal Boundaries

## Phillipsburg Town





Lopateong Township Phillipsburg Town Pohatcong Township Phillipsburg Town Critical Wildlife Habitat Preservation Area 1 inch = 0.332 miles Municipal Boundaries Highlands Council

Figure 12: Critical Wildlife Habitat





SEPTEMBER 2011





















SEPTEMBER 2011















SEPTEMBER 2011