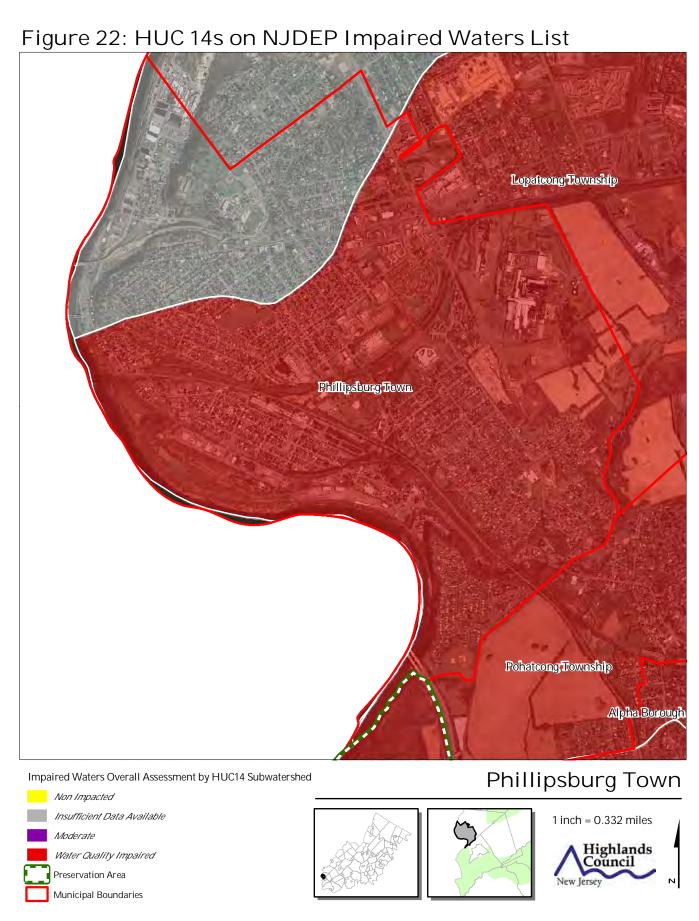

hlands Council Municipal Boundaries

Lepateong Township Phillipsburg Town Pohatcong Township Phillipsburg Town Forest Resource Area Preservation Area 1 inch = 0.332 miles Municipal Boundaries Highlands Council

Figure 4: Forest Resource Area

Figure 5: Total Forest Area Lepateong Township Phillipsburg Town Pohatcong Township Phillipsburg Town Forested Areas Preservation Area 1 inch = 0.332 miles Municipal Boundaries Highlands Council













Figure 11: Steep Slope Protection Area

Preservation Area Municipal Boundaries

## Phillipsburg Town





Lopateong Township Phillipsburg Town Pohatcong Township Phillipsburg Town Critical Wildlife Habitat Preservation Area 1 inch = 0.332 miles Municipal Boundaries Highlands Council

Figure 12: Critical Wildlife Habitat





SEPTEMBER 2011





















SEPTEMBER 2011















SEPTEMBER 2011