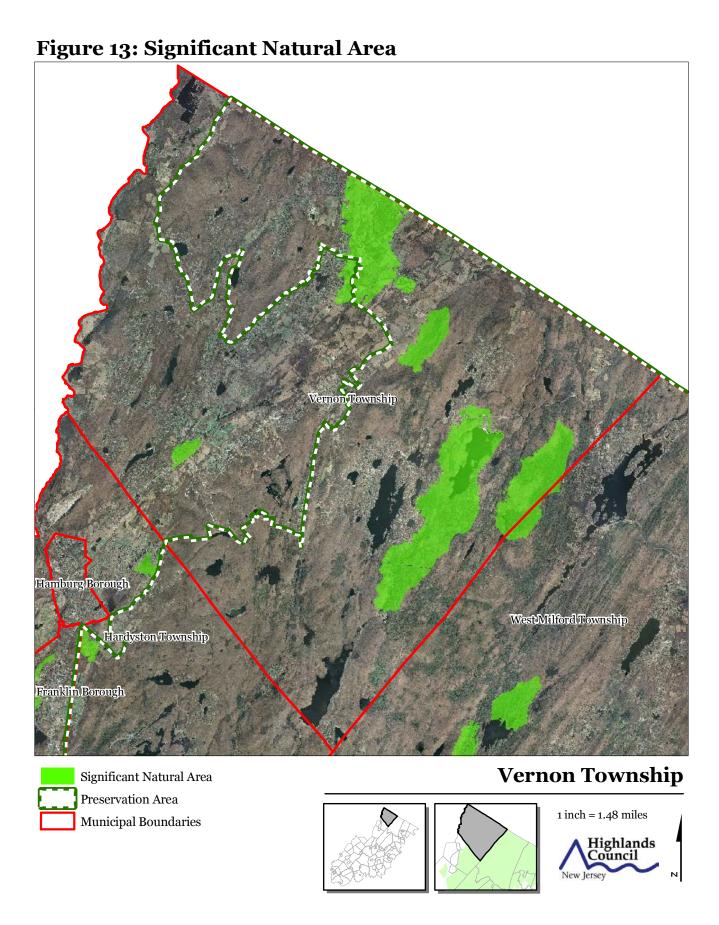

Vernon Township Hamburg Borough WestMilford Township Hardyston Township Franklin Borough **Vernon Township** Preservation Area **Municipal Boundaries** 

Figure 1: Preservation Area

1 inch = 1.48 miles

Figure 2: Land Use Capability Map Zones







JANUARY 2012

**Figure 5: Total Forest Area** 











**Municipal Boundaries** 









Figure 14: Vernal Pools Vernon Township Hamburg Borough West Milford Township Hardyston Township Franklin Borough **Vernon Township** Vernal Pools + 1000ft Buffer Preservation Area 1 inch = 1.48 miles **Municipal Boundaries** Highlands Council





**Figure 16: Conservation Priority Area** 

**Municipal Boundaries** 













JANUARY 2012



Figure 23: Wellhead Protection Areas

**Public Non-Community Wells** 

Preservation Area

Municipal Boundaries

Wellhead Protection Areas

2-Year Tier

5-Year Tier

12-Year Tier

1 inch = 1.48 miles





Preservation Area Municipal Boundaries

JANUARY 2012









Vernon Township Hamburg Borough West Milford Township Hardyston Township Franklin Borough

Figure 30: Highlands Contaminated Site Inventory

**Highlands Contaminated Site Inventory**