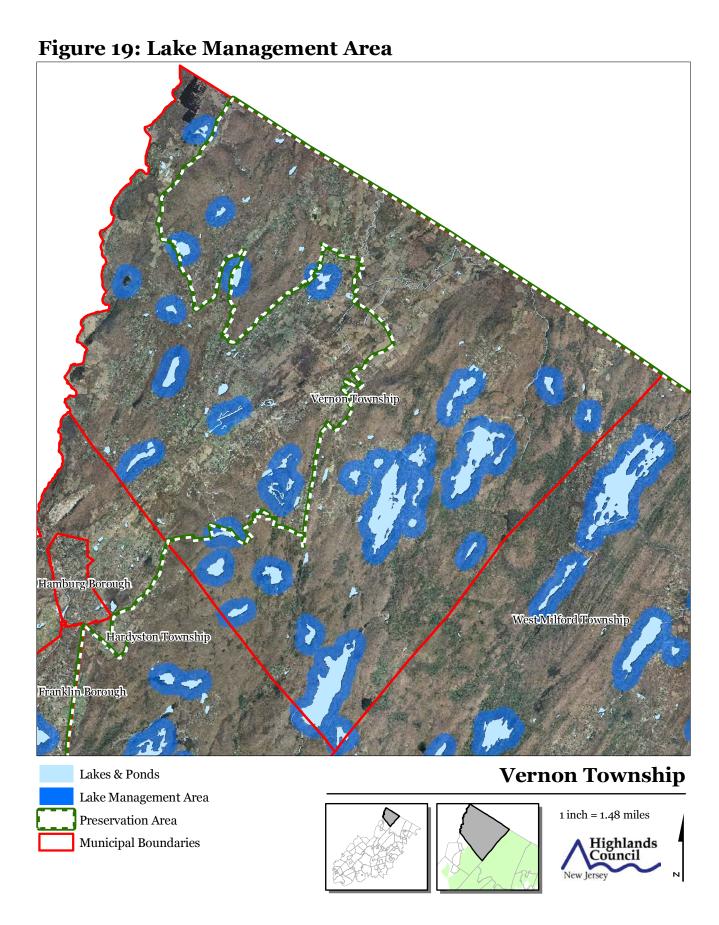

Vernon Township Hamburg Borough WestMilford Township Hardyston Township Franklin Borough **Vernon Township** Preservation Area **Municipal Boundaries** 

Figure 1: Preservation Area

1 inch = 1.48 miles

Figure 2: Land Use Capability Map Zones







JANUARY 2012

**Figure 5: Total Forest Area** 











**Municipal Boundaries** 









Figure 14: Vernal Pools Vernon Township Hamburg Borough West Milford Township Hardyston Township Franklin Borough **Vernon Township** Vernal Pools + 1000ft Buffer Preservation Area 1 inch = 1.48 miles **Municipal Boundaries** Highlands Council





**Figure 16: Conservation Priority Area** 

**Municipal Boundaries** 













JANUARY 2012



Figure 23: Wellhead Protection Areas

**Public Non-Community Wells** 

Preservation Area

Municipal Boundaries

Wellhead Protection Areas

2-Year Tier

5-Year Tier

12-Year Tier

1 inch = 1.48 miles





Preservation Area Municipal Boundaries

JANUARY 2012









Vernon Township Hamburg Borough West Milford Township Hardyston Township Franklin Borough

Figure 30: Highlands Contaminated Site Inventory

**Highlands Contaminated Site Inventory** 

- Tier 1 Sites
- Tier 1 Sites (Polygons)
- Tier 2 Sites



## **Vernon Township**





Figure 31: Public Community Water Systems Vernon Township Hamburg Borough West Milford Township Hardyston Township Franklin Borough **Vernon Township** Public Community Water Systems Preservation Area 1 inch = 1.48 miles **Municipal Bound