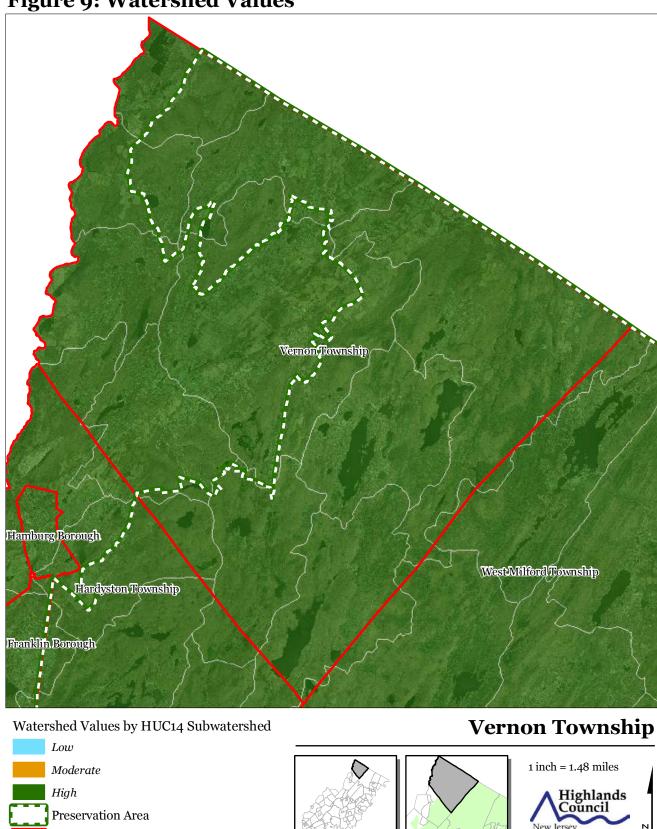

Vernon Township Hamburg Borough WestMilford Township Hardyston Township Franklin Borough **Vernon Township** Preservation Area **Municipal Boundaries** 

Figure 1: Preservation Area

1 inch = 1.48 miles

Figure 2: Land Use Capability Map Zones