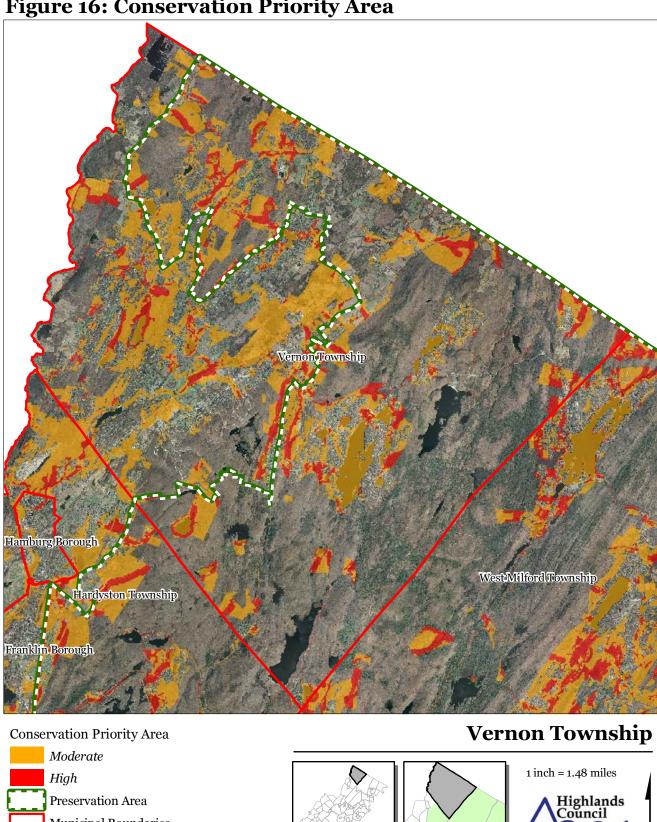

**Figure 16: Conservation Priority Area** 

**Municipal Boundaries** 

JANUARY 2012

Figure 23: Wellhead Protection Areas

**Public Non-Community Wells** 

Preservation Area

Municipal Boundaries

Wellhead Protection Areas