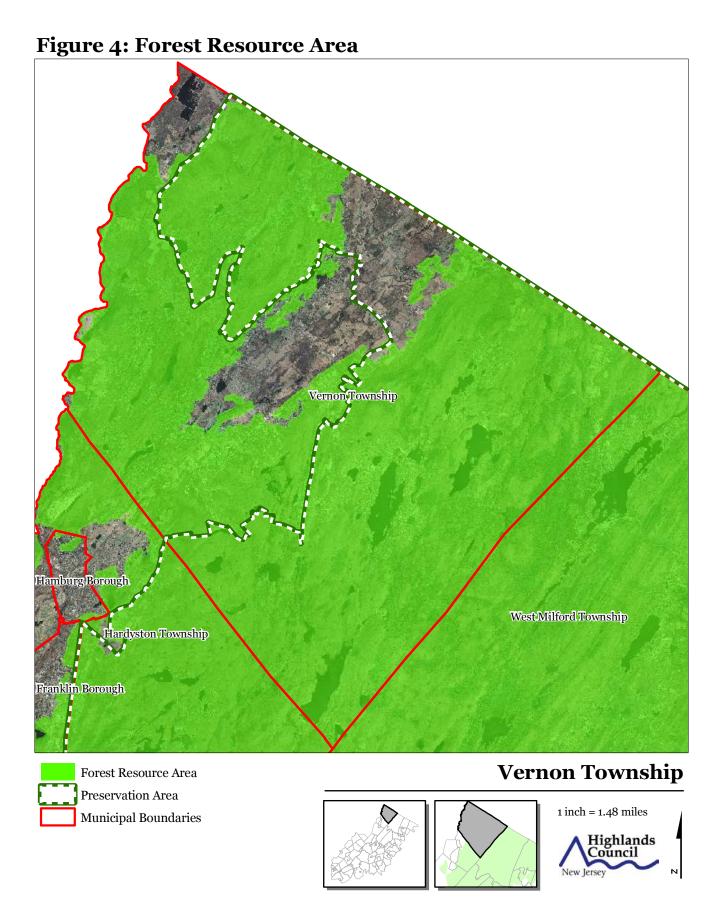

Vernon Township Hamburg Borough WestMilford Township Hardyston Township Franklin Borough **Vernon Township** Preservation Area **Municipal Boundaries** 

Figure 1: Preservation Area

1 inch = 1.48 miles

Figure 2: Land Use Capability Map Zones