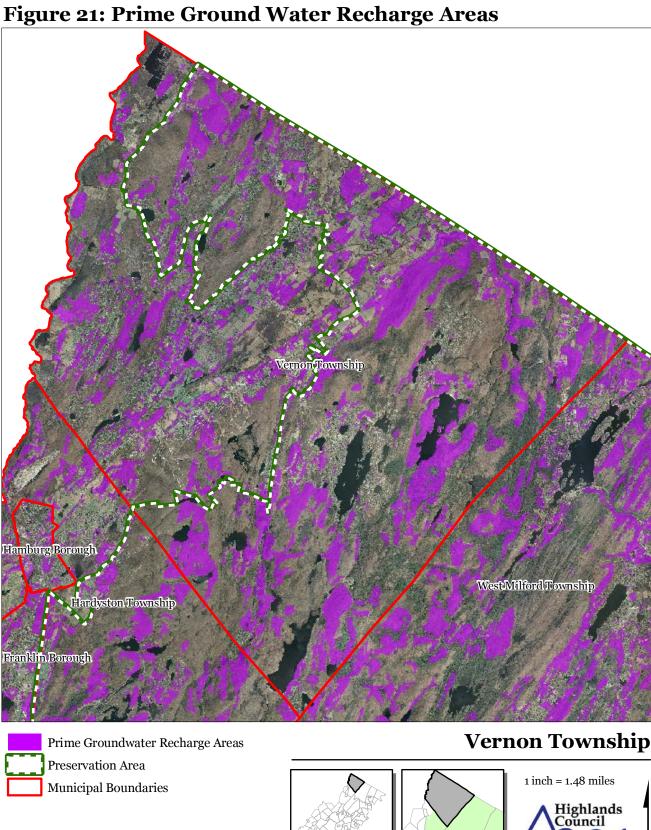

Vernon Township Hamburg Borough WestMilford Township Hardyston Township Franklin Borough **Vernon Township** Preservation Area **Municipal Boundaries** 

Figure 1: Preservation Area

1 inch = 1.48 miles

Figure 2: Land Use Capability Map Zones







JANUARY 2012

**Figure 5: Total Forest Area** 











**Municipal Boundaries** 









Figure 14: Vernal Pools Vernon Township Hamburg Borough West Milford Township Hardyston Township Franklin Borough **Vernon Township** Vernal Pools + 1000ft Buffer Preservation Area 1 inch = 1.48 miles **Municipal Boundaries** Highlands Council





**Figure 16: Conservation Priority Area** 

**Municipal Boundaries** 













JANUARY 2012



Figure 23: Wellhead Protection Areas

**Public Non-Community Wells** 

Preservation Area

Municipal Boundaries

Wellhead Protection Areas

2-Year Tier

5-Year Tier

12-Year Tier

1 inch = 1.48 miles





Preservation Area Municipal Boundaries

JANUARY 2012









Vernon Township Hamburg Borough West Milford Township Hardyston Township Franklin Borough

Figure 30: Highlands Contaminated Site Inventory

**Highlands Contaminated Site Inventory** 

- Tier 1 Sites
- Tier 1 Sites (Polygons)
- Tier 2 Sites



## **Vernon Township**





Figure 31: Public Community Water Systems Vernon Township Hamburg Borough West Milford Township Hardyston Township Franklin Borough **Vernon Township** Public Community Water Systems Preservation Area 1 inch = 1.48 miles **Municipal Boundarie