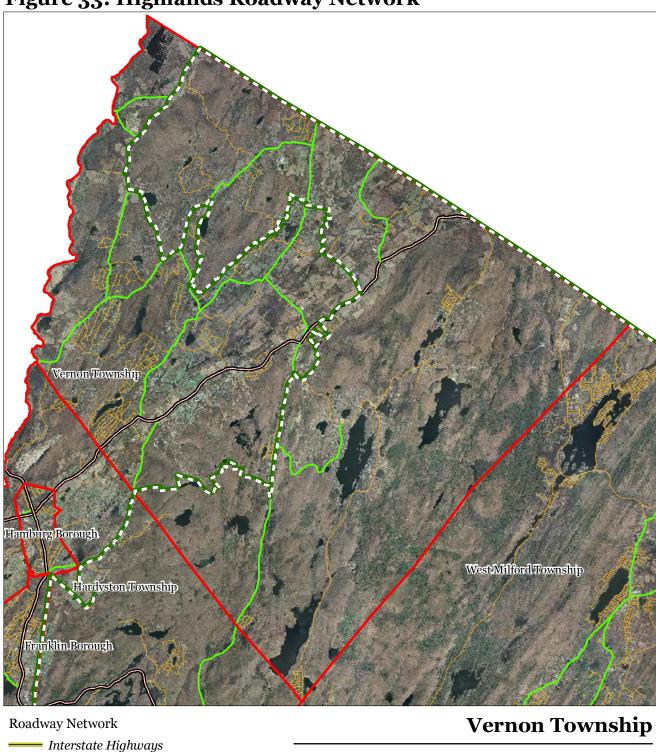

## **Vernon Township**

Figure 33: Highlands Roadway Network

U.S. RoutesState Routes

County Routes

Local Routes

Preservation Area

Municipal Boundaries

1 inch = 1.48 miles