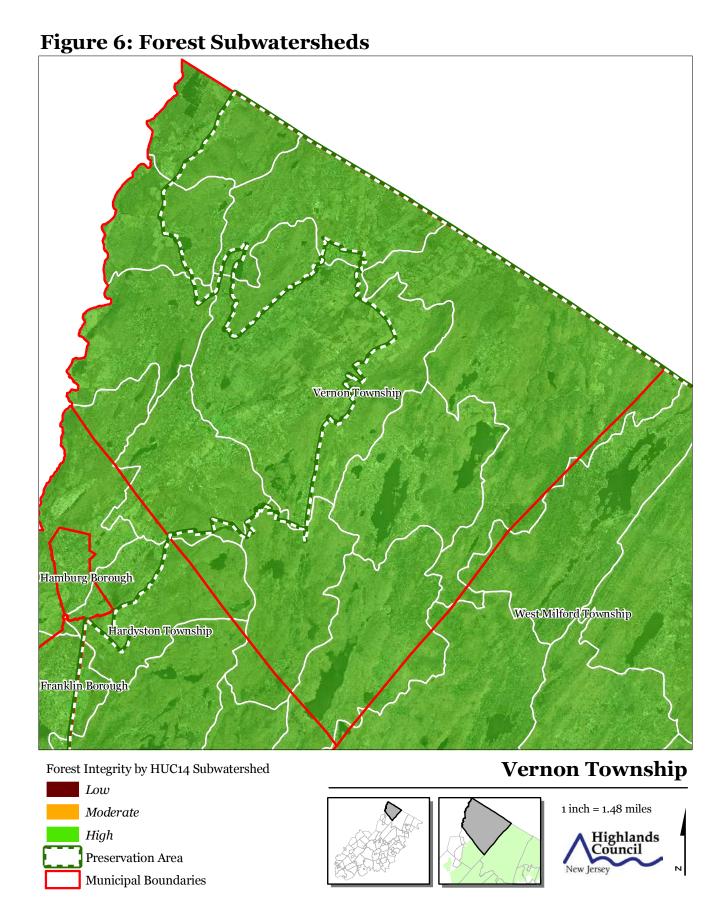

JANUARY 2012

**Figure 5: Total Forest Area** 

**Municipal Boundaries** 

Figure 14: Vernal Pools Vernon Township Hamburg Borough West Milford Township Hardyston Township Franklin Borough **Vernon Township** Vernal Pools + 1000ft Buffer Preservation Area 1 inch = 1.48 miles **Municipal Boundaries** Highlands Council