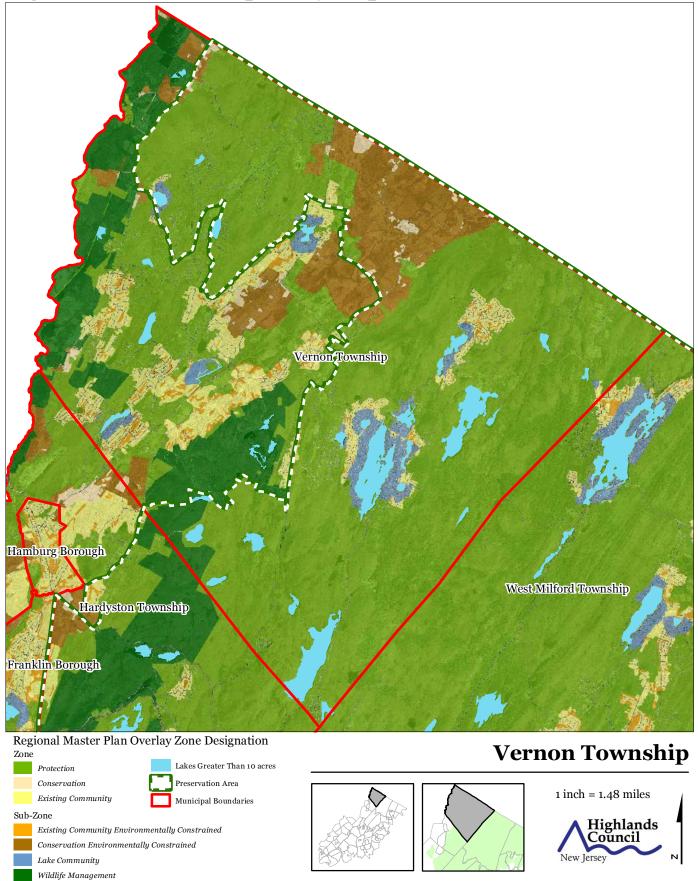

Vernon Township Hamburg Borough WestMilford Township Hardyston Township Franklin Borough **Vernon Township** Preservation Area **Municipal Boundaries** 

Figure 1: Preservation Area

1 inch = 1.48 miles

Figure 2: Land Use Capability Map Zones