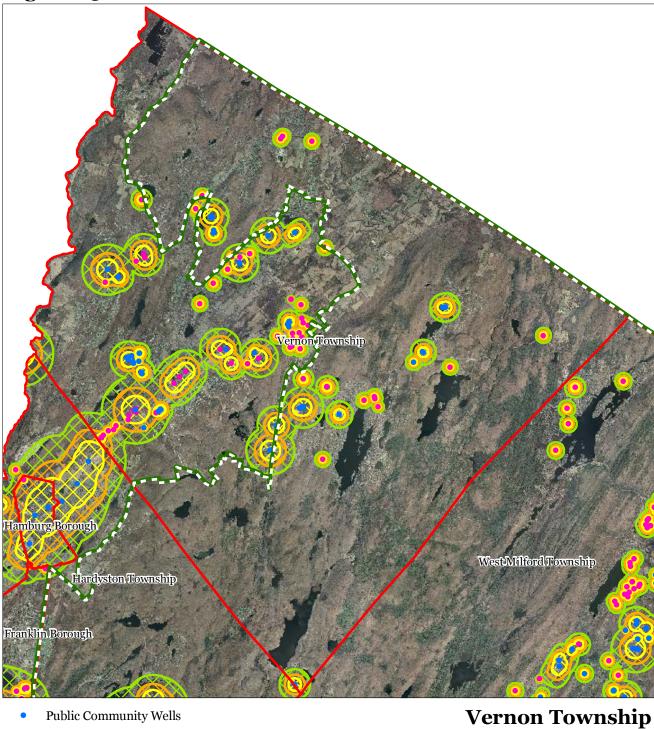

**Figure 16: Conservation Priority Area** 

**Municipal Boundaries** 

JANUARY 2012

Figure 23: Wellhead Protection Areas

**Public Non-Community Wells** 

Preservation Area

Municipal Boundaries

Wellhead Protection Areas