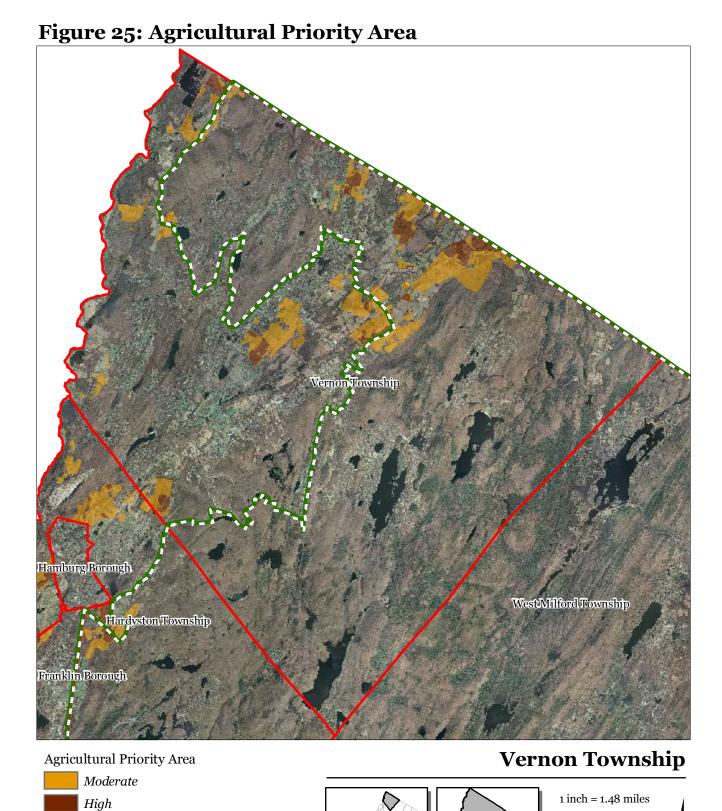

non Township** Preservation Area **Municipal Boundaries** 

Figure 1: Preservation Area

1 inch = 1.48 miles

Figure 2: Land Use Capability Map Zones







JANUARY 2012

**Figure 5: Total Forest Area** 











**Municipal Boundaries** 









Figure 14: Vernal Pools Vernon Township Hamburg Borough West Milford Township Hardyston Township Franklin Borough **Vernon Township** Vernal Pools + 1000ft Buffer Preservation Area 1 inch = 1.48 miles **Municipal Boundaries** Highlands Council





**Figure 16: Conservation Priority Area** 

**Municipal Boundaries** 













JANUARY 2012



Figure 23: Wellhead Protection Areas

**Public Non-Community Wells** 

Preservation Area

Municipal Boundaries

Wellhead Protection Areas

2-Year Tier

5-Year Tier

12-Year Tier

1 inch = 1.48 miles





Preservation Area Municipal Boundaries

JANUARY 2012









Vernon Township Hamburg Borough West Milford Township Hardyston Township Franklin Borough

Figure 30: Highlands Contaminated Site Inventory

**Highlands Contaminated Site Inventory** 

- Tier 1 Sites
- Tier 1 Sites (Polygons)
- Tier 2 Sites



## **Vernon Township**





Figure 31: Public Community Water Systems Vernon Township Hamburg Borough West Milford Township Hardyston Township Franklin Borough **Vernon Township** Public Community Water Systems Preservation Area 1 inch = 1.48 miles **Municipal Boundaries** Highlands Council

Vernon Township Hamburg Borough West Milford Township Hardyston Township Franklin Borough

Figure 32: Highlands Domestic Sewerage Facilities

Highlands Domestic Sewerage Facilities



## **Vernon Tow