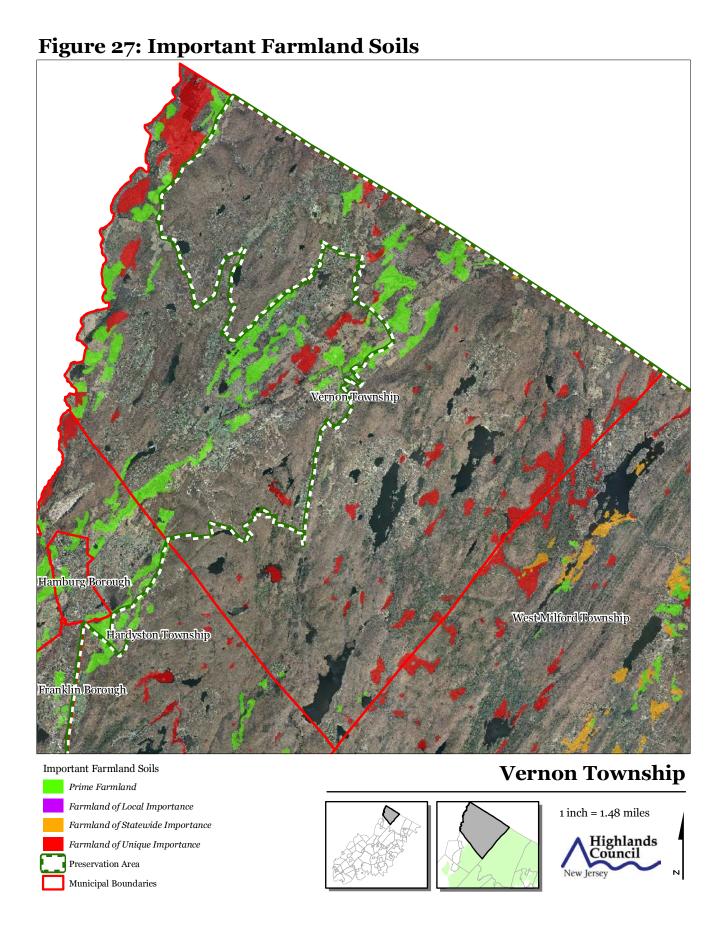

Figure 1: Preservation Area

1 inch = 1.48 miles

Figure 2: Land Use Capability Map Zones







JANUARY 2012

**Figure 5: Total Forest Area** 











**Municipal Boundaries** 









Figure 14: Vernal Pools Vernon Township Hamburg Borough West Milford Township Hardyston Township Franklin Borough **Vernon Township** Vernal Pools + 1000ft Buffer Preservation Area 1 inch = 1.48 miles **Municipal Boundaries** Highlands Council





**Figure 16: Conservation Priority Area** 

**Municipal Boundaries** 













JANUARY 2012



Figure 23: Wellhead Protection Areas

**Public Non-Community Wells** 

Preservation Area

Municipal Boundaries

Wellhead Protection Areas

2-Year Tier

5-Year Tier

12-Year Tier

1 inch = 1.48 miles





Preservation Area Municipal Boundaries

JANUARY 2012









Vernon Township Hamburg Borough West Milford Township Hardyston Township Franklin Borough

Figure 30: Highlands Contaminated Site Inventory

**Highlands Contaminated Site Inventory** 

- Tier 1 Sites
- Tier 1 Sites (Polygons)
- Tier 2 Sites



## **Vernon Township**





Figure 31: Public Community Water Systems Vernon Township Hamburg Borough West Milford Township Hardyston Township Franklin Borough **Vernon Township** Public Community Water Systems Preservation Area 1 inch = 1.48 miles **Municipal Boundaries** Highlands Council

Vernon Township Hamburg Borough West Milford Township Hardyston Township Franklin Borough

Figure 32: Highlands Domestic Sewerage Facilities

Highlands Domestic Sewerage Facilities



## **Vernon Township**





Figure 33: Highlands Roadway Network

U.S. Ro