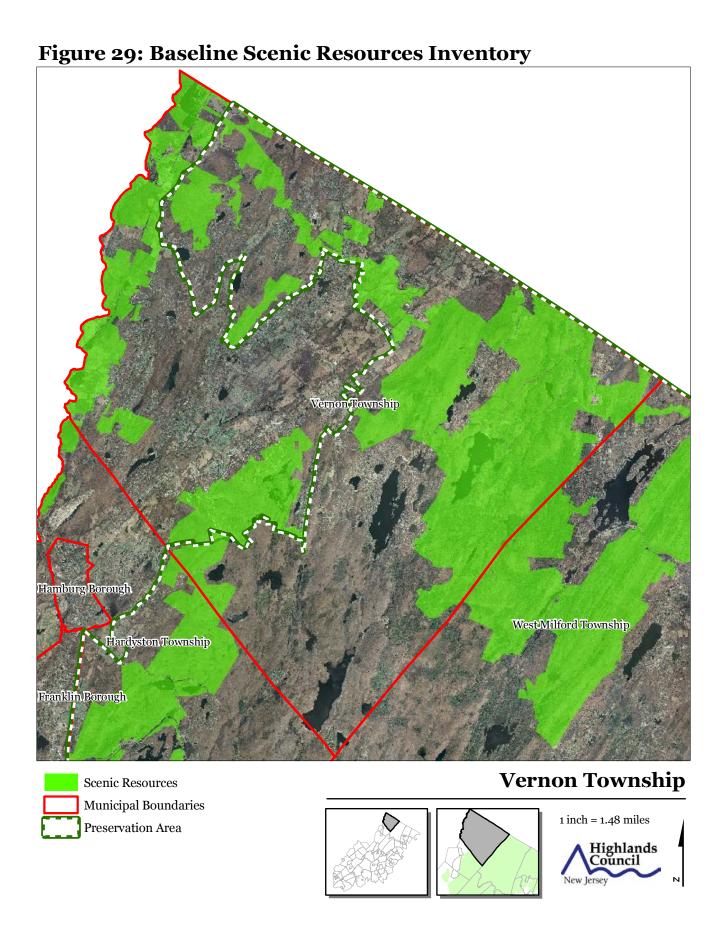

gure 1: Preservation Area

1 inch = 1.48 miles

Figure 2: Land Use Capability Map Zones







JANUARY 2012

**Figure 5: Total Forest Area** 











**Municipal Boundaries** 









Figure 14: Vernal Pools Vernon Township Hamburg Borough West Milford Township Hardyston Township Franklin Borough **Vernon Township** Vernal Pools + 1000ft Buffer Preservation Area 1 inch = 1.48 miles **Municipal Boundaries** Highlands Council





**Figure 16: Conservation Priority Area** 

**Municipal Boundaries** 













JANUARY 2012



Figure 23: Wellhead Protection Areas

**Public Non-Community Wells** 

Preservation Area

Municipal Boundaries

Wellhead Protection Areas

2-Year Tier

5-Year Tier

12-Year Tier

1 inch = 1.48 miles





Preservation Area Municipal Boundaries

JANUARY 2012









Vernon Township Hamburg Borough West Milford Township Hardyston Township Franklin Borough

Figure 30: Highlands Contaminated Site Inventory

**Highlands Contaminated Site Inventory** 

- Tier 1 Sites
- Tier 1 Sites (Polygons)
- Tier 2 Sites



## **Vernon Township**





Figure 31: Public Community Water Systems Vernon Township Hamburg Borough West Milford Township Hardyston Township Franklin Borough **Vernon Township** Public Community Water Systems Preservation Area 1 inch = 1.48 miles **Municipal Boundaries** Highlands Council

Vernon Township Hamburg Borough West Milford Township Hardyston Township Franklin Borough

Figure 32: Highlands Domestic Sewerage Facilities

Highlands Domestic Sewerage Facilities



## **Vernon Township**





Figure 33: Highlands Roadway Network

U.S. Routes