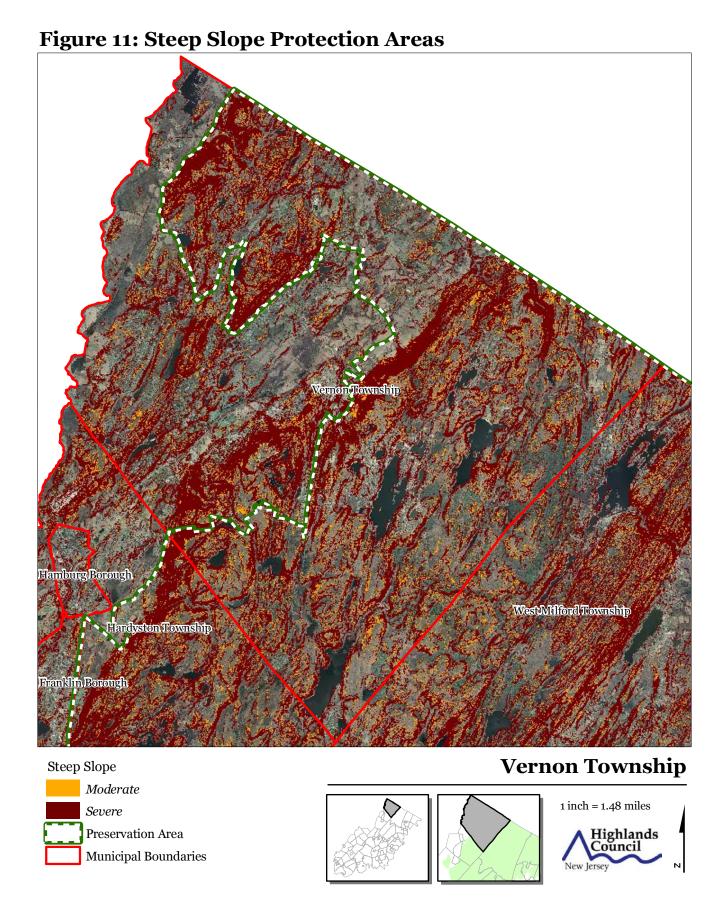

Vernon Township Hamburg Borough WestMilford Township Hardyston Township Franklin Borough **Vernon Township** Preservation Area **Municipal Boundaries** 

Figure 1: Preservation Area

1 inch = 1.48 miles

Figure 2: Land Use Capability Map Zones







JANUARY 2012

**Figure 5: Total Forest Area** 











**Municipal Boundaries** 









Figure 14: Vernal Pools Vernon Township Hamburg Borough West Milford Township Hardyston Township Franklin Borough **Vernon Township** Vernal Pools + 1000ft Buffer Preservation Area 1 inch = 1.48 miles **Municipal Boundaries** Highlands Council





**Figure 16: Conservation Priority Area** 

**Municipal Boundaries** 













JANUARY 2012



Figure 23: Wellhead Protection Areas

**Public Non-Community Wells** 

Preservation Area

Municipal Boundaries

Wellhead Protection Areas

2-Year Tier

5-Year Tier

12-Year Tier

1 inch = 1.48 miles





Preservation Area Municipal Boundaries

JANUARY 2012









Vernon Township Hamburg Borough West Milford Township Hardyston Township Franklin Borough

Figure 30: Highlands Contaminated Site Inventory

**Highlands Contaminated Site Inventory