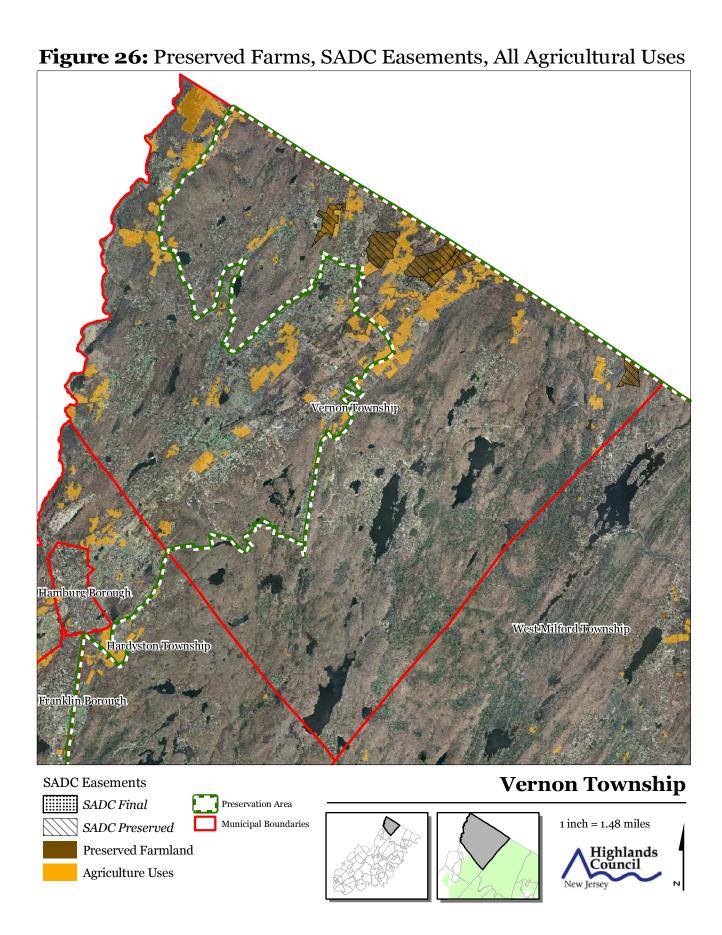

* 

Figure 1: Preservation Area

1 inch = 1.48 miles

Figure 2: Land Use Capability Map Zones







JANUARY 2012

**Figure 5: Total Forest Area** 











**Municipal Boundaries** 









Figure 14: Vernal Pools Vernon Township Hamburg Borough West Milford Township Hardyston Township Franklin Borough **Vernon Township** Vernal Pools + 1000ft Buffer Preservation Area 1 inch = 1.48 miles **Municipal Boundaries** Highlands Council





**Figure 16: Conservation Priority Area** 

**Municipal Boundaries** 













JANUARY 2012



Figure 23: Wellhead Protection Areas

**Public Non-Community Wells** 

Preservation Area

Municipal Boundaries

Wellhead Protection Areas

2-Year Tier

5-Year Tier

12-Year Tier

1 inch = 1.48 miles





Preservation Area Municipal Boundaries

JANUARY 2012









Vernon Township Hamburg Borough West Milford Township Hardyston Township Franklin Borough

Figure 30: Highlands Contaminated Site Inventory

**Highlands Contaminated Site Inventory** 

- Tier 1 Sites
- Tier 1 Sites (Polygons)
- Tier 2 Sites



## **Vernon Township**





Figure 31: Public Community Water Systems Vernon Township Hamburg Borough West Milford Township Hardyston Township Franklin Borough **Vernon Township** Public Community Water Systems Preservation Area 1 inch = 1.48 miles **Municipal Boundaries** Highlands Council

Vernon Township Hamburg Borough West Milford Township Hardyston Township Franklin Borough

Figure 32: Highlands Domestic Sewerage Facilities

Highlands Domestic Sewerage Facilities



## **Vernon Township**





Figure 33: Highlands Roadway Network

U.S.