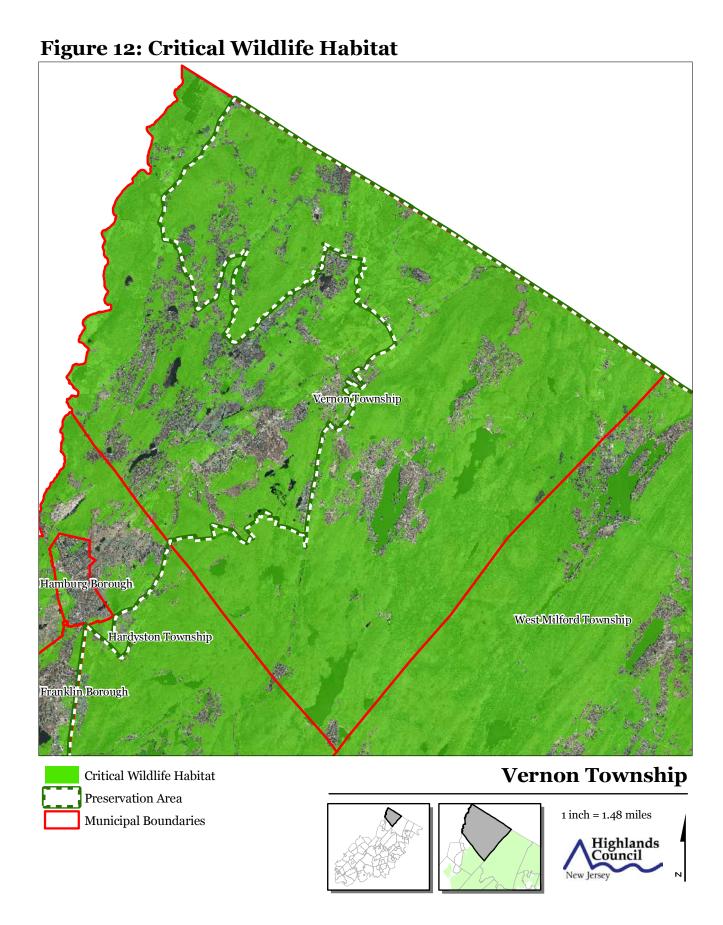

Vernon Township Hamburg Borough WestMilford Township Hardyston Township Franklin Borough **Vernon Township** Preservation Area **Municipal Boundaries** 

Figure 1: Preservation Area

1 inch = 1.48 miles

Figure 2: Land Use Capability Map Zones







JANUARY 2012

**Figure 5: Total Forest Area** 











**Municipal Boundaries** 









Figure 14: Vernal Pools Vernon Township Hamburg Borough West Milford Township Hardyston Township Franklin Borough **Vernon Township** Vernal Pools + 1000ft Buffer Preservation Area 1 inch = 1.48 miles **Municipal Boundaries** Highlands Council





**Figure 16: Conservation Priority Area** 

**Municipal Boundaries** 













JANUARY 2012



Figure 23: Wellhead Protection Areas

**Public Non-Community Wells** 

Preservation Area

Municipal Boundaries

Wellhead Protection Areas

2-Year Tier

5-Year Tier

12-Year Tier

1 inch = 1.48 miles





Preservation Area Municipal Boundaries

JANUARY 2012









Vernon Township Hamburg Borough West Milford Township Hardyston Township Franklin Borough

Figure 30: Highlands Contaminated Site Inventory

**Highlands Contaminated Site Inventory**