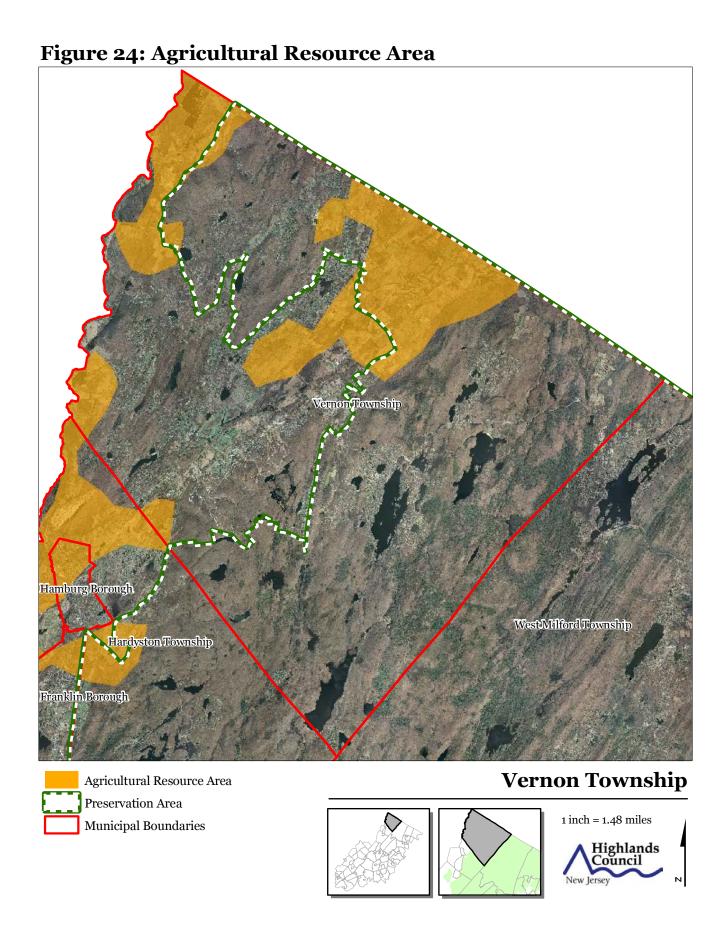

ernon Township** Preservation Area **Municipal Boundaries** 

Figure 1: Preservation Area

1 inch = 1.48 miles

Figure 2: Land Use Capability Map Zones







JANUARY 2012

**Figure 5: Total Forest Area** 











**Municipal Boundaries** 









Figure 14: Vernal Pools Vernon Township Hamburg Borough West Milford Township Hardyston Township Franklin Borough **Vernon Township** Vernal Pools + 1000ft Buffer Preservation Area 1 inch = 1.48 miles **Municipal Boundaries** Highlands Council





**Figure 16: Conservation Priority Area** 

**Municipal Boundaries** 













JANUARY 2012



Figure 23: Wellhead Protection Areas

**Public Non-Community Wells** 

Preservation Area

Municipal Boundaries

Wellhead Protection Areas

2-Year Tier

5-Year Tier

12-Year Tier

1 inch = 1.48 miles





Preservation Area Municipal Boundaries

JANUARY 2012









Vernon Township Hamburg Borough West Milford Township Hardyston Township Franklin Borough

Figure 30: Highlands Contaminated Site Inventory

**Highlands Contaminated Site Inventory** 

- Tier 1 Sites
- Tier 1 Sites (Polygons)
- Tier 2 Sites



## **Vernon Township**





Figure 31: Public Community Water Systems Vernon Township Hamburg Borough West Milford Township Hardyston Township Franklin Borough **Vernon Township** Public Community Water Systems Preservation Area 1 inch = 1.48 miles **Municipal Boundaries** Highlands Council

Vernon Township Hamburg Borough West Milford Township Hardyston Township Franklin Borough

Figure 32: Highlands Domestic Sewerage Facilities

Highlands Domestic Sewerage Facilities



## **Vernon T