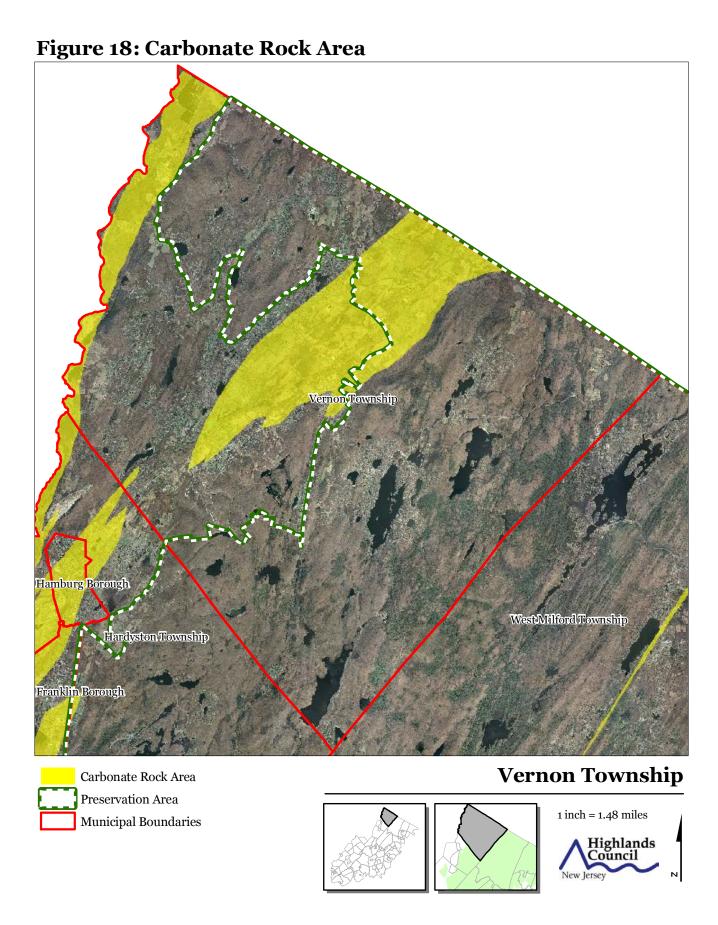

Vernon Township Hamburg Borough WestMilford Township Hardyston Township Franklin Borough **Vernon Township** Preservation Area **Municipal Boundaries** 

Figure 1: Preservation Area

1 inch = 1.48 miles

Figure 2: Land Use Capability Map Zones







JANUARY 2012

**Figure 5: Total Forest Area** 











**Municipal Boundaries** 









Figure 14: Vernal Pools Vernon Township Hamburg Borough West Milford Township Hardyston Township Franklin Borough **Vernon Township** Vernal Pools + 1000ft Buffer Preservation Area 1 inch = 1.48 miles **Municipal Boundaries** Highlands Council





**Figure 16: Conservation Priority Area** 

**Municipal Boundaries** 













JANUARY 2012



Figure 23: Wellhead Protection Areas

**Public Non-Community Wells** 

Preservation Area

Municipal Boundaries

Wellhead Protection Areas

2-Year Tier

5-Year Tier

12-Year Tier

1 inch = 1.48 miles





Preservation Area Municipal Boundaries

JANUARY 2012









Vernon Township Hamburg Borough West Milford Township Hardyston Township Franklin Borough

Figure 30: Highlands Contaminated Site Inventory

**Highlands Contaminated Site Inventory** 

- Tier 1 Sites
- Tier 1 Sites (Polygons)
- Tier 2 Sites



## **Vernon Township**





Figure 31: Public Community Water Systems Vernon Township Hamburg Borough West Milford Township Hardyston Township Franklin Borough **Vernon Township** Public Community Water Systems Preservation Area 1 inch = 1.48 miles **Municipal Bou