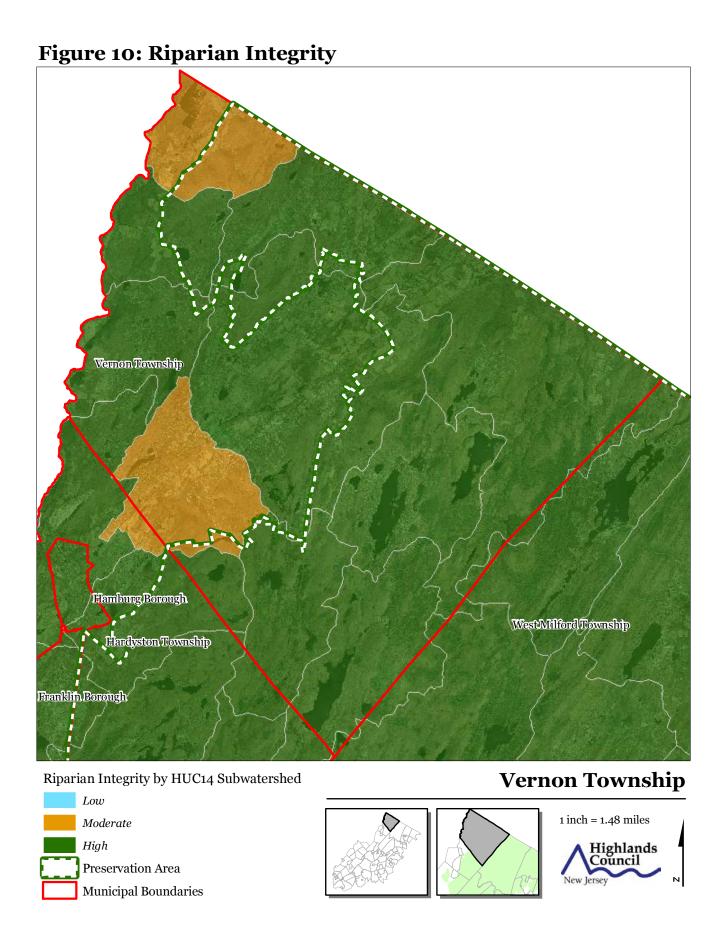

Vernon Township Hamburg Borough WestMilford Township Hardyston Township Franklin Borough **Vernon Township** Preservation Area **Municipal Boundaries** 

Figure 1: Preservation Area

1 inch = 1.48 miles

Figure 2: Land Use Capability Map Zones







JANUARY 2012

**Figure 5: Total Forest Area** 











**Municipal Boundaries** 









Figure 14: Vernal Pools Vernon Township Hamburg Borough West Milford Township Hardyston Township Franklin Borough **Vernon Township** Vernal Pools + 1000ft Buffer Preservation Area 1 inch = 1.48 miles **Municipal Boundaries** Highlands Council





**Figure 16: Conservation Priority Area** 

**Municipal Boundaries** 













JANUARY 2012



Figure 23: Wellhead Protection Areas

**Public Non-Community Wells** 

Preservation Area

Municipal Boundaries

Wellhead Protection Areas

2-Year Tier

5-Year Tier

12-Year Tier

1 inch = 1.48 miles





Preservation Area Municipal Boundaries

JANUARY 2012









Vernon Township Hamburg Borough West Milford Township Hardyston Township Franklin Borough

Figure 30: Highlands Contaminated Site Inventory

**Highlands Contaminated Site Invento