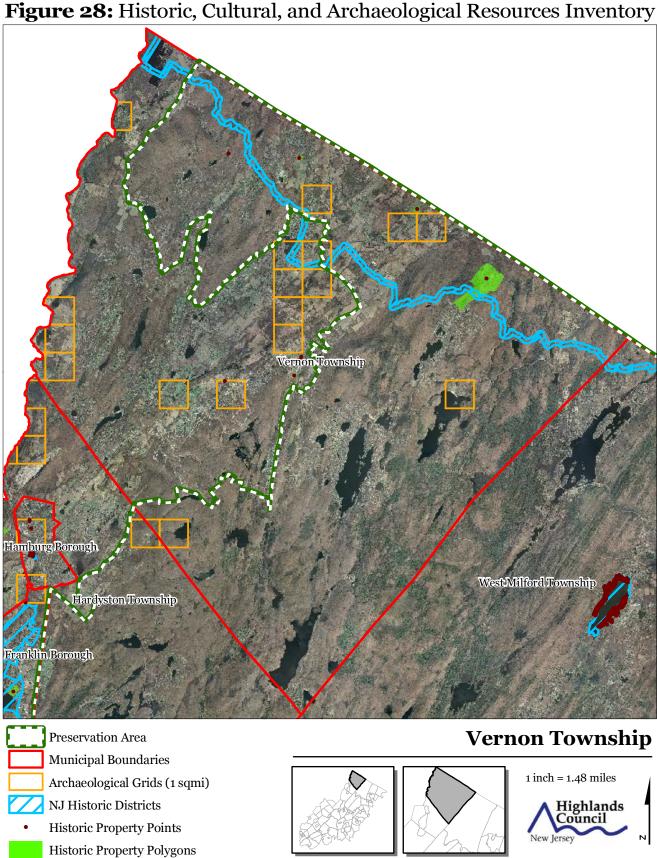

Figure 1: Preservation Area

1 inch = 1.48 miles

Figure 2: Land Use Capability Map Zones







JANUARY 2012

**Figure 5: Total Forest Area** 











**Municipal Boundaries** 









Figure 14: Vernal Pools Vernon Township Hamburg Borough West Milford Township Hardyston Township Franklin Borough **Vernon Township** Vernal Pools + 1000ft Buffer Preservation Area 1 inch = 1.48 miles **Municipal Boundaries** Highlands Council





**Figure 16: Conservation Priority Area** 

**Municipal Boundaries** 













JANUARY 2012



Figure 23: Wellhead Protection Areas

**Public Non-Community Wells** 

Preservation Area

Municipal Boundaries

Wellhead Protection Areas

2-Year Tier

5-Year Tier

12-Year Tier

1 inch = 1.48 miles





Preservation Area Municipal Boundaries

JANUARY 2012









Vernon Township Hamburg Borough West Milford Township Hardyston Township Franklin Borough

Figure 30: Highlands Contaminated Site Inventory

**Highlands Contaminated Site Inventory** 

- Tier 1 Sites
- Tier 1 Sites (Polygons)
- Tier 2 Sites



## **Vernon Township**





Figure 31: Public Community Water Systems Vernon Township Hamburg Borough West Milford Township Hardyston Township Franklin Borough **Vernon Township** Public Community Water Systems Preservation Area 1 inch = 1.48 miles **Municipal Boundaries** Highlands Council

Vernon Township Hamburg Borough West Milford Township Hardyston Township Franklin Borough

Figure 32: Highlands Domestic Sewerage Facilities

Highlands Domestic Sewerage Facilities



## **Vernon Township**





Figure 33: Highlands Roadway Network

U.S. Rout