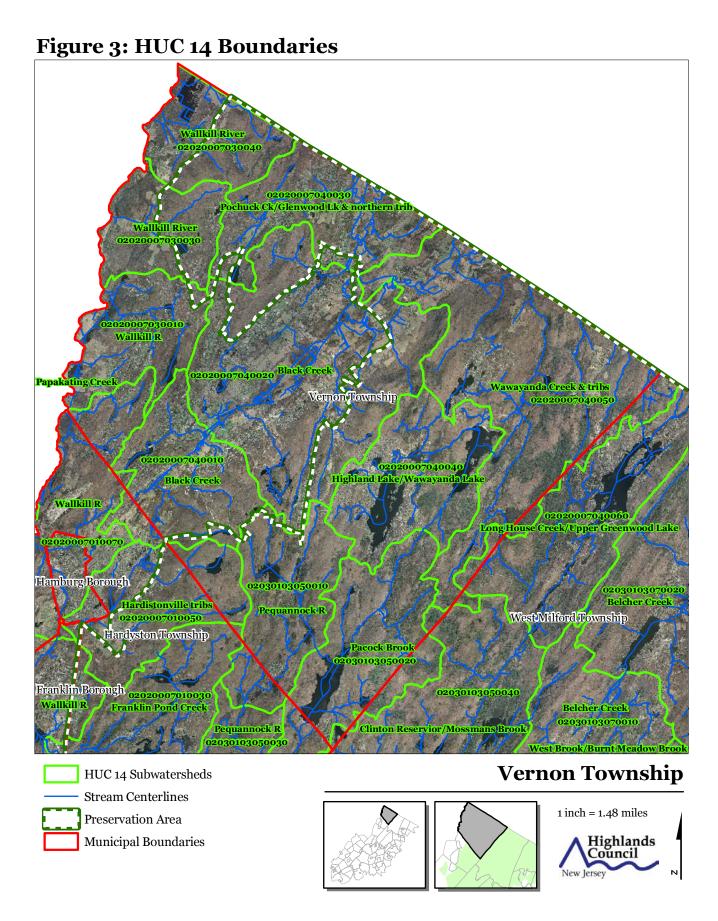

Vernon Township Hamburg Borough WestMilford Township Hardyston Township Franklin Borough **Vernon Township** Preservation Area **Municipal Boundaries** 

Figure 1: Preservation Area

1 inch = 1.48 miles

Figure 2: Land Use Capability Map Zones