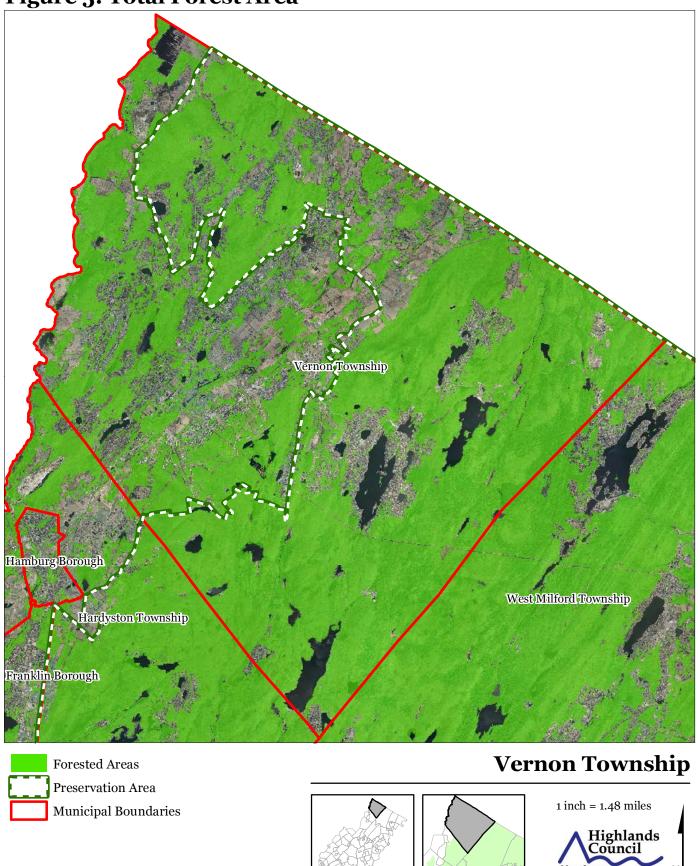

JANUARY 2012

**Figure 5: Total Forest Area** 

**Municipal Boundaries** 

Figure 14: Vernal Pools Vernon Township Hamburg Borough West Milford Township Hardyston Township Franklin Borough **Vernon Township** Vernal Pools + 1000ft Buffer Preservation Area 1 inch = 1.48 miles **Municipal Boundaries** Highlands Council