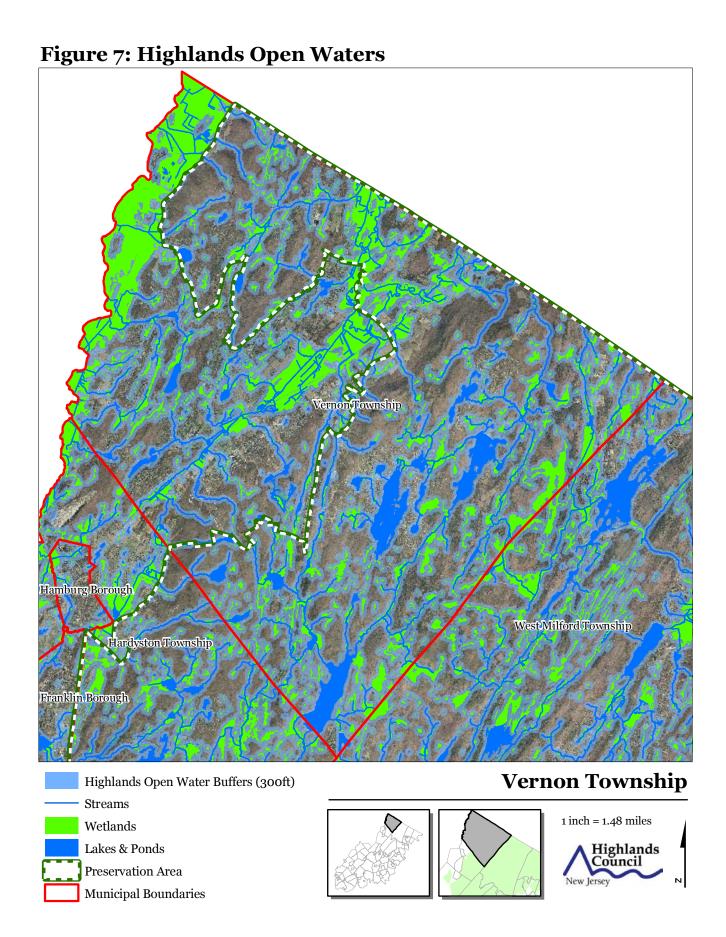

Vernon Township Hamburg Borough WestMilford Township Hardyston Township Franklin Borough **Vernon Township** Preservation Area **Municipal Boundaries** 

Figure 1: Preservation Area

1 inch = 1.48 miles

Figure 2: Land Use Capability Map Zones