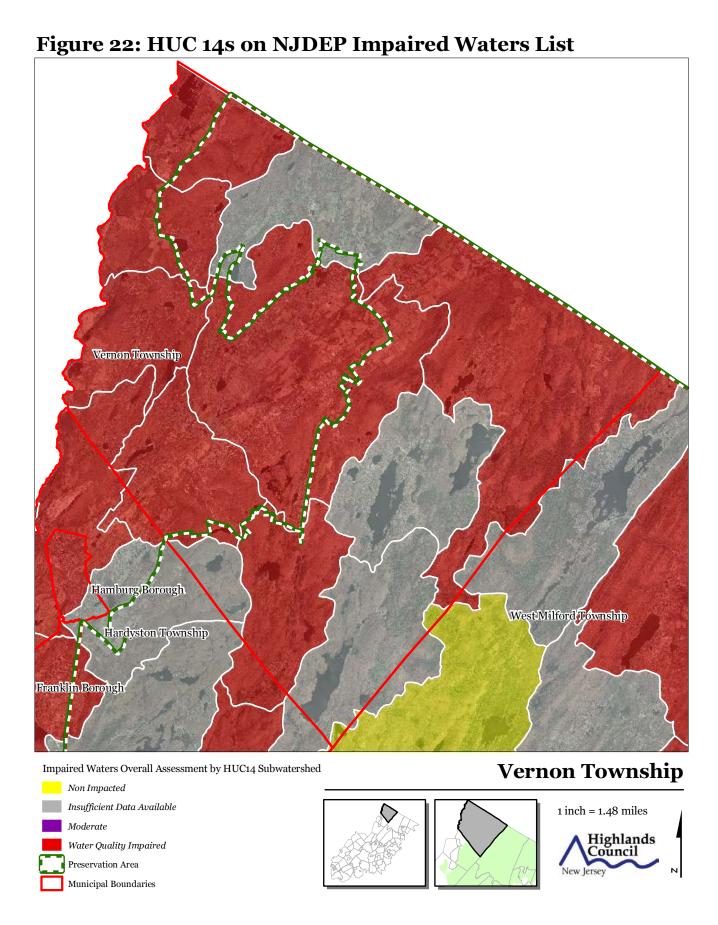

Vernon Township Hamburg Borough WestMilford Township Hardyston Township Franklin Borough **Vernon Township** Preservation Area **Municipal Boundaries** 

Figure 1: Preservation Area

1 inch = 1.48 miles

Figure 2: Land Use Capability Map Zones







JANUARY 2012

**Figure 5: Total Forest Area** 











**Municipal Boundaries** 









Figure 14: Vernal Pools Vernon Township Hamburg Borough West Milford Township Hardyston Township Franklin Borough **Vernon Township** Vernal Pools + 1000ft Buffer Preservation Area 1 inch = 1.48 miles **Municipal Boundaries** Highlands Council





**Figure 16: Conservation Priority Area** 

**Municipal Boundaries** 













JANUARY 2012



Figure 23: Wellhead Protection Areas

**Public Non-Community Wells** 

Preservation Area

Municipal Boundaries

Wellhead Protection Areas

2-Year Tier

5-Year Tier

12-Year Tier

1 inch = 1.48 miles





Preservation Area Municipal Boundaries

JANUARY 2012









Vernon Township Hamburg Borough West Milford Township Hardyston Township Franklin Borough

Figure 30: Highlands Contaminated Site Inventory

**Highlands Contaminated Site Inventory** 

- Tier 1 Sites
- Tier 1 Sites (Polygons)
- Tier 2 Sites



## **Vernon Township**





Figure 31: Public Community Water Systems Vernon Township Hamburg Borough West Milford Township Hardyston Township Franklin Borough **Vernon Township** Public Community Water Systems Preservation Area 1 inch = 1.48 miles **Municipal Boundaries*