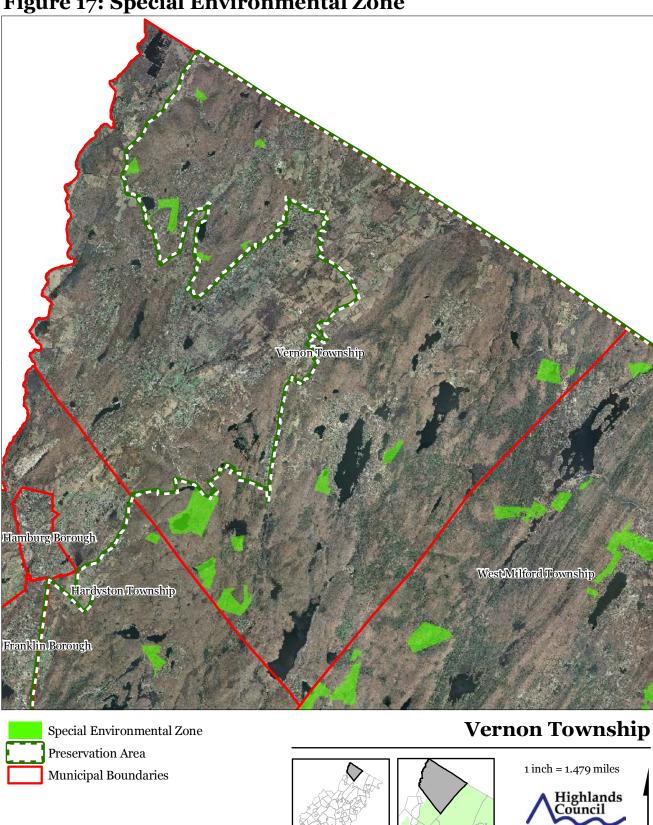

Vernon Township Hamburg Borough WestMilford Township Hardyston Township Franklin Borough **Vernon Township** Preservation Area **Municipal Boundaries** 

Figure 1: Preservation Area

1 inch = 1.48 miles

Figure 2: Land Use Capability Map Zones







JANUARY 2012

**Figure 5: Total Forest Area** 











**Municipal Boundaries** 









Figure 14: Vernal Pools Vernon Township Hamburg Borough West Milford Township Hardyston Township Franklin Borough **Vernon Township** Vernal Pools + 1000ft Buffer Preservation Area 1 inch = 1.48 miles **Municipal Boundaries** Highlands Council





**Figure 16: Conservation Priority Area** 

**Municipal Boundaries** 













JANUARY 2012



Figure 23: Wellhead Protection Areas

**Public Non-Community Wells** 

Preservation Area

Municipal Boundaries

Wellhead Protection Areas

2-Year Tier

5-Year Tier

12-Year Tier

1 inch = 1.48 miles





Preservation Area Municipal Boundaries

JANUARY 2012









Vernon Township Hamburg Borough West Milford Township Hardyston Township Franklin Borough

Figure 30: Highlands Contaminated Site Inventory

**Highlands Contaminated Site Inventory** 

- Tier 1 Sites
- Tier 1 Sites (Polygons)
- Tier 2 Sites



## **Vernon Township**





Figure 31: Public Community Water Systems Vernon Township Hamburg Borough West Milford Township Hardyston Township Franklin Borough **Vernon Township** Public Community Water Systems Preservation Area 1 inch = 1.48 miles **Municipal B