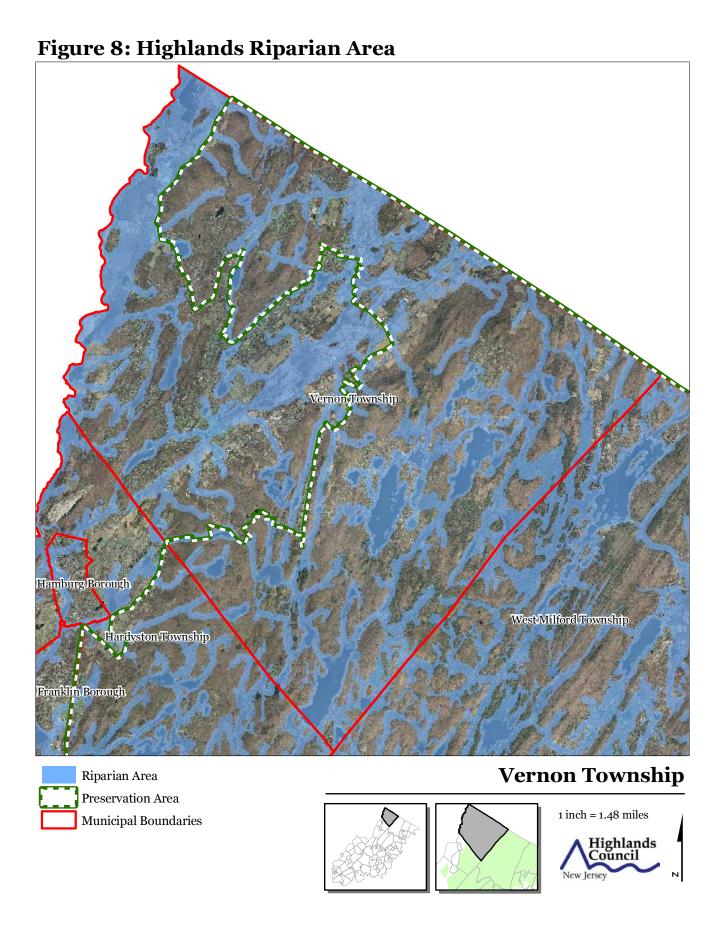

Vernon Township Hamburg Borough WestMilford Township Hardyston Township Franklin Borough **Vernon Township** Preservation Area **Municipal Boundaries** 

Figure 1: Preservation Area

1 inch = 1.48 miles

Figure 2: Land Use Capability Map Zones