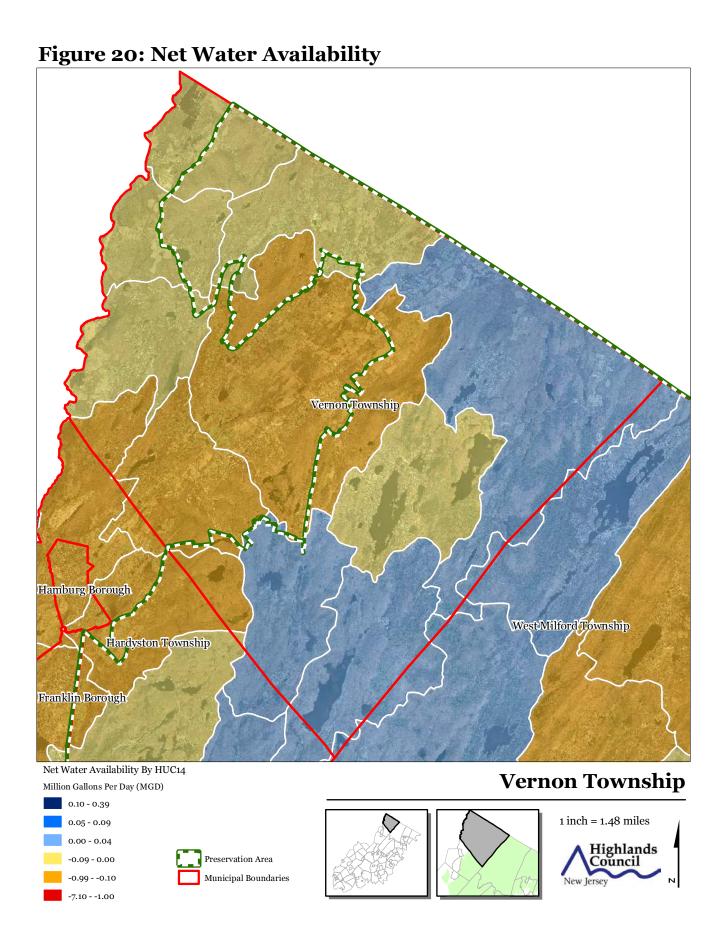

Vernon Township Hamburg Borough WestMilford Township Hardyston Township Franklin Borough **Vernon Township** Preservation Area **Municipal Boundaries** 

Figure 1: Preservation Area

1 inch = 1.48 miles

Figure 2: Land Use Capability Map Zones







JANUARY 2012

**Figure 5: Total Forest Area** 











**Municipal Boundaries** 









Figure 14: Vernal Pools Vernon Township Hamburg Borough West Milford Township Hardyston Township Franklin Borough **Vernon Township** Vernal Pools + 1000ft Buffer Preservation Area 1 inch = 1.48 miles **Municipal Boundaries** Highlands Council





**Figure 16: Conservation Priority Area** 

**Municipal Boundaries** 













JANUARY 2012



Figure 23: Wellhead Protection Areas

**Public Non-Community Wells** 

Preservation Area

Municipal Boundaries

Wellhead Protection Areas

2-Year Tier

5-Year Tier

12-Year Tier

1 inch = 1.48 miles





Preservation Area Municipal Boundaries

JANUARY 2012









Vernon Township Hamburg Borough West Milford Township Hardyston Township Franklin Borough

Figure 30: Highlands Contaminated Site Inventory

**Highlands Contaminated Site Inventory** 

- Tier 1 Sites
- Tier 1 Sites (Polygons)
- Tier 2 Sites



## **Vernon Township**





Figure 31: Public Community Water Systems Vernon Township Hamburg Borough West Milford Township Hardyston Township Franklin Borough **Vernon Township** Public Community Water Systems Preservation Area 1 inch = 1.48 miles **Municipal Boundar