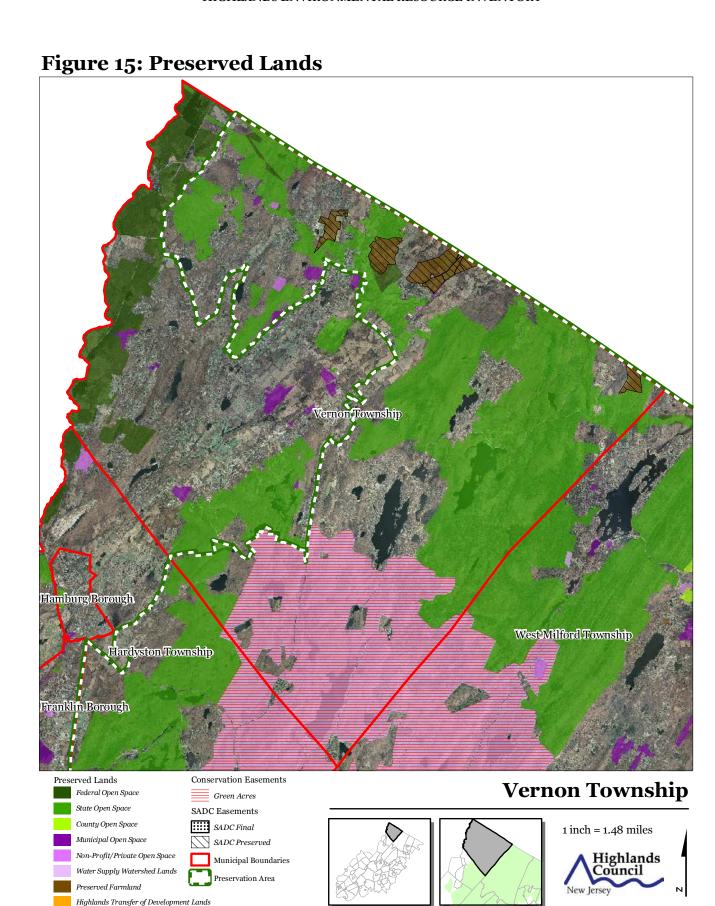

Vernon Township Hamburg Borough WestMilford Township Hardyston Township Franklin Borough **Vernon Township** Preservation Area **Municipal Boundaries** 

Figure 1: Preservation Area

1 inch = 1.48 miles

Figure 2: Land Use Capability Map Zones







JANUARY 2012

**Figure 5: Total Forest Area** 











**Municipal Boundaries** 









Figure 14: Vernal Pools Vernon Township Hamburg Borough West Milford Township Hardyston Township Franklin Borough **Vernon Township** Vernal Pools + 1000ft Buffer Preservation Area 1 inch = 1.48 miles **Municipal Boundaries** Highlands Council





**Figure 16: Conservation Priority Area** 

**Municipal Boundaries** 













JANUARY 2012



Figure 23: Wellhead Protection Areas

**Public Non-Community Wells** 

Preservation Area

Municipal Boundaries

Wellhead Protection Areas

2-Year Tier

5-Year Tier

12-Year Tier

1 inch = 1.48 miles





Preservation Area Municipal Boundaries

JANUARY 2012









Vernon Township Hamburg Borough West Milford Township Hardyston Township Franklin Borough

Figure 30: Highlands Contaminated Site Inventory

**Highlands Contaminated Site Inventory** 

- Tier 1 Sites
- Tier 1 Sites (Polygons)
- Tier 2 Sites



## **Vernon Township**





Figure 31: Public Community Water Systems Vernon Township Hamburg Borough West Milford Township Hardyston Township Franklin Borough **Vernon Township** Public