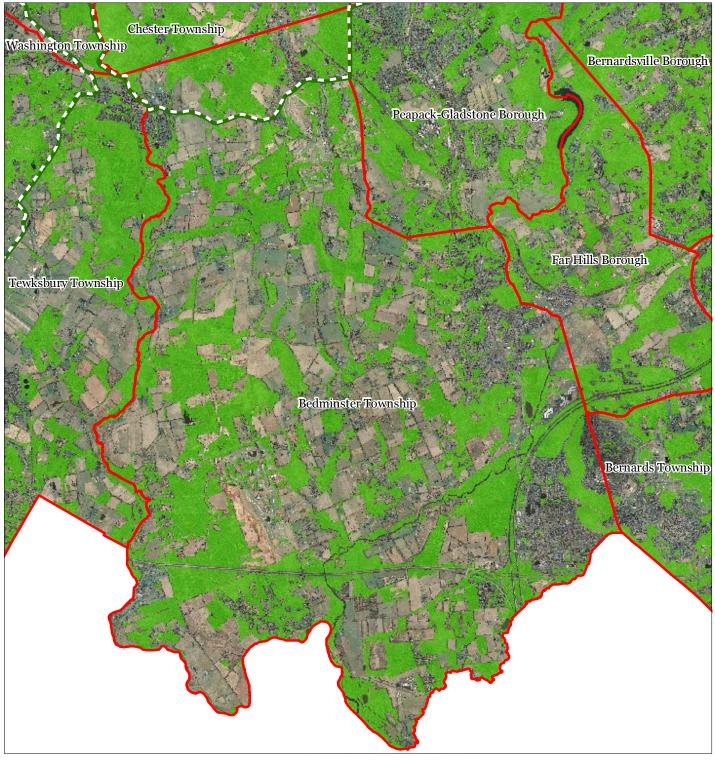

#### 2002 Land Use/Land Cover

Bedminster Township, Somerset County

May 2008

Exhibit