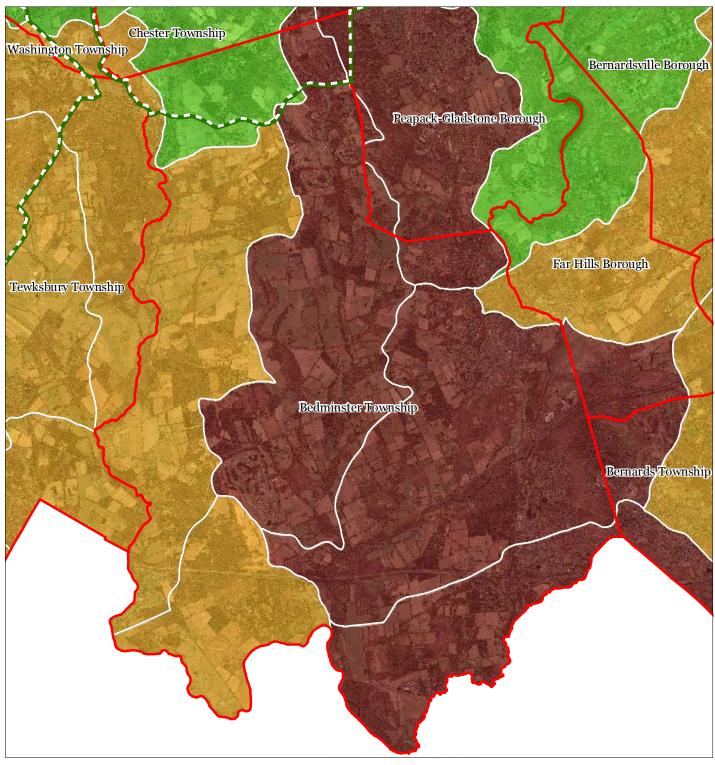

# Regional Master Plan Overlay Zone Designation Zone Protection Conservation Existing Community Lakes Greater Than 10 acres Preservation Area Municipal Boundaries Sub-Zone Existing Community Environmentally Constrained Conservation Environmentally Constrained Lake Community Wildlife Management





#### TOWNSHIP OF BEDMINSTER HIGHLANDS PRESERVATION AREA ELEMENT

#### 2002 Land Use/Land Cover

Bedminster Township, Somerset County

May 2008

Exhibit





#### **Exhibit C: Highlands Contaminated Site Inventory**



**Highlands Contaminated Site Inventory** 

- Tier 1 Sites
- Tier 1 Sites (Polygons)
- Tier 2 Sites







#### **Exhibit E: Forest Resource Area**











#### **Exhibit F: Total Forest Area**









**Exhibit G: Forest Subwatersheds** 











#### **Exhibit H: Highlands Open Waters**









#### Exhibit I: Highlands Riparian Areas









#### **Exhibit J: Watershed Values**



#### Watershed Values by HUC14 Subwatershed

## Low Moderate High Preservation Area Municipal Boundaries



**Exhibit K: Riparian Integrity** 



#### Riparian Integrity by HUC14 Subwatershed

## Low Moderate High Preservation Area Municipal Boundaries





**Exhibit L: Steep Slope Protection Areas** 







#### **Exhibit M: Critical Wildlife Habitat**









#### **Exhibit P: Carbonate Rock Areas**









**Exhibit R: Net Water Availability** 





### Bedminster Township 1 inch = 0.931 miles





**Exhibit S: Prime Ground Water Recharge Areas** 









Exhibit T: HUC 14s on NJDEP Impaired Waters List



#### Impaired Waters Overall