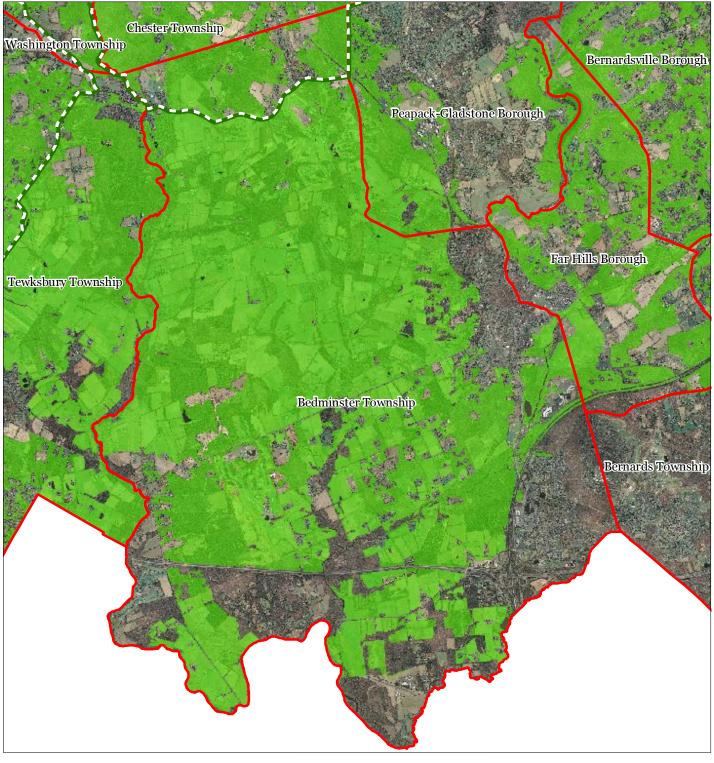

#### 2002 Land Use/Land Cover

Bedminster Township, Somerset County

May 2008

Exhibit