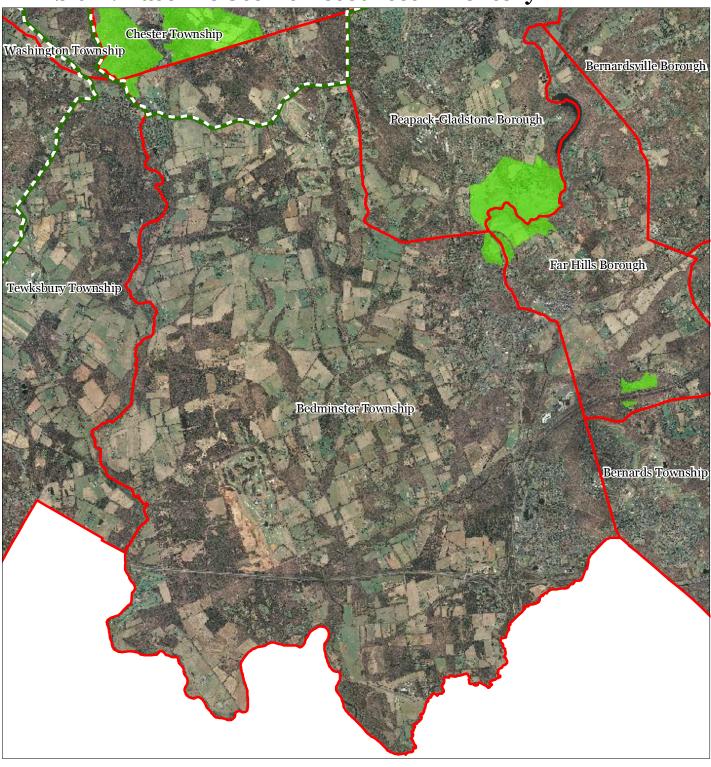

erstate Highways

— U.S. Routes

— State Routes

County Routes

Local Routes







#### **Exhibit Z: Highlands Transit Network**



#### **Exhibit AA: Preserved Lands**



#### **Exhibit BB: Highlands Conservation Priority Areas**









Exhibit DD: Preserved Farms, SADC Easements, All Agricultural Uses





#### **Exhibit EE: Important Farmland Soils**



# Important Farmland Soils Prime Farmland Farmland of Local Importance Farmland of Statewide Importance Farmland of Unique Importance Preservation Area Municipal Boundaries





**Exhibit FF: Agricultural Resource Area** 











#### **Exhibit GG: Highlands Agricultural Priority Area**









Exhibit HH: Historic, Cultural, and Archaeological Resources Inventory









#### **Exhibit II: Baseline Scenic Resources Inventory**









#### Exhibit JJ: SDRP Planning Areas