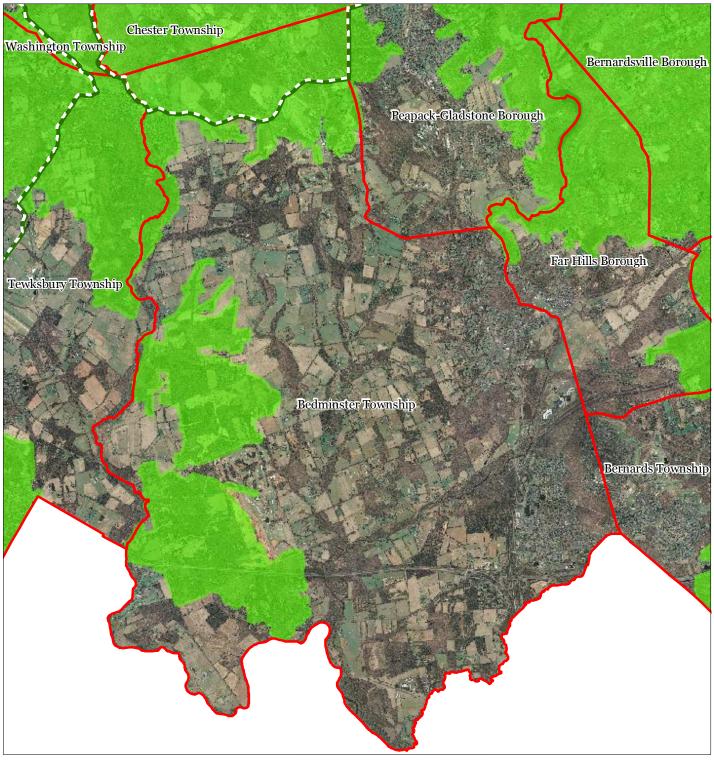

# Regional Master Plan Overlay Zone Designation Zone Protection Conservation Existing Community Lakes Greater Than 10 acres Preservation Area Municipal Boundaries Sub-Zone Existing Community Environmentally Constrained Conservation Environmentally Constrained Lake Community Wildlife Management





#### TOWNSHIP OF BEDMINSTER HIGHLANDS PRESERVATION AREA ELEMENT

#### 2002 Land Use/Land Cover

Bedminster Township, Somerset County

May 2008

Exhibit





#### **Exhibit C: Highlands Contaminated Site Inventory**



**Highlands Contaminated Site Inventory** 

- Tier 1 Sites
- Tier 1 Sites (Polygons)
- Tier 2 Sites







#### **Exhibit E: Forest Resource Area**











#### **Exhibit F: Total Forest Area**









**Exhibit G: Forest Subwatersheds** 











#### **Exhibit H: Highlands Open Waters**









#### Exhibit I: Highlands Riparian Areas









#### **Exhibit J: Watershed Values**



#### Watershed Values by HUC14 Subwatershed

## Low Moderate High Preservation Area Municipal Boundaries



**Exhibit K: Riparian Integrity** 



#### Riparian Integrity by HUC14 Subwatershed

## Low Moderate High Preservation Area Municipal Boundaries





**Exhibit L: Steep Slope Protection Areas** 







#### **Exhibit M: Critical Wildlife Habitat**









#### **Exhibit P: Carbonate Rock Areas**









**Exhibit R: Net Water Availability** 





### Bedminster Township 1 inch = 0.931 miles





**Exhibit S: Prime Ground Water Recharge Area