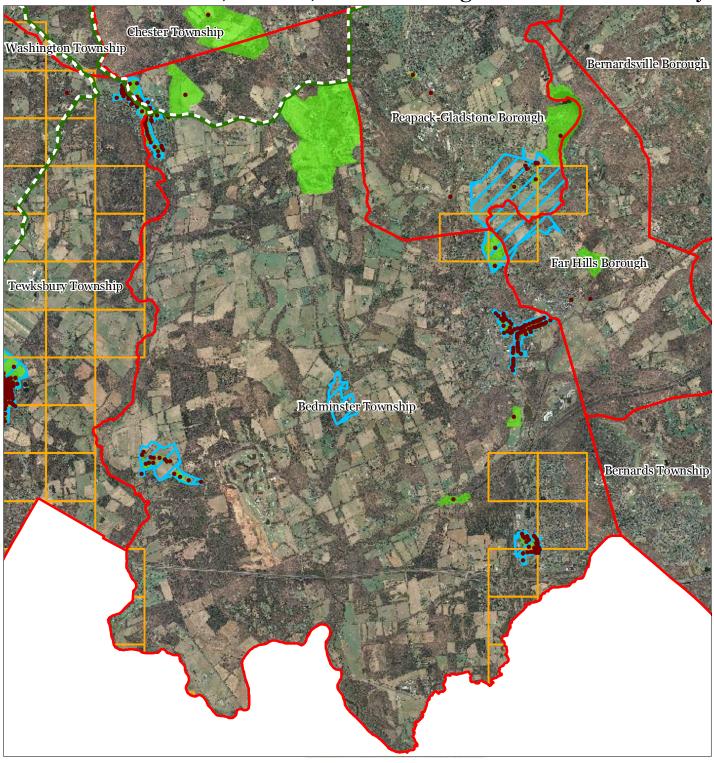

#### **Exhibit GG: Highlands Agricultural Priority Area**

Exhibit HH: Historic, Cultural, and Archaeological Resources Inventory