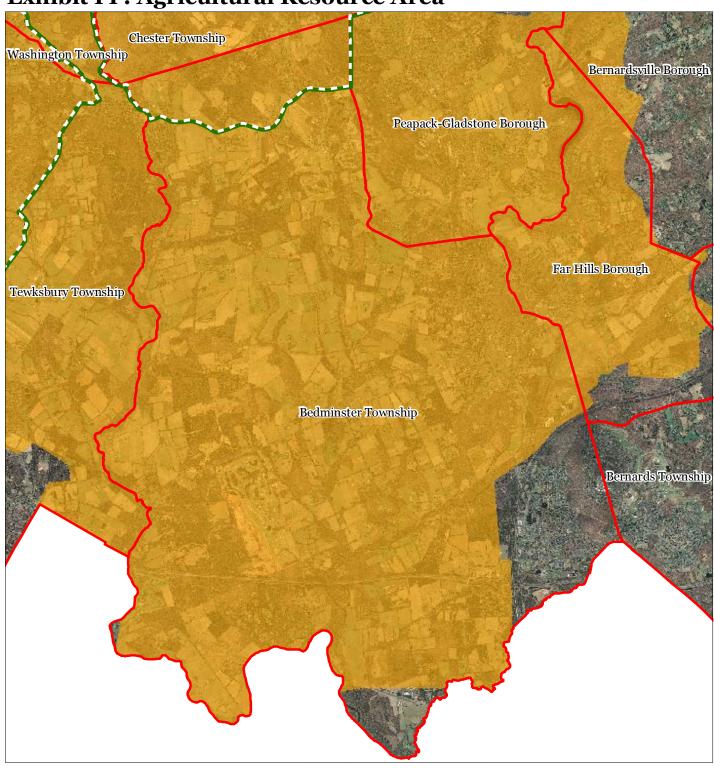

# Important Farmland Soils Prime Farmland Farmland of Local Importance Farmland of Statewide Importance Farmland of Unique Importance Preservation Area Municipal Boundaries

**Exhibit FF: Agricultural Resource Area** 