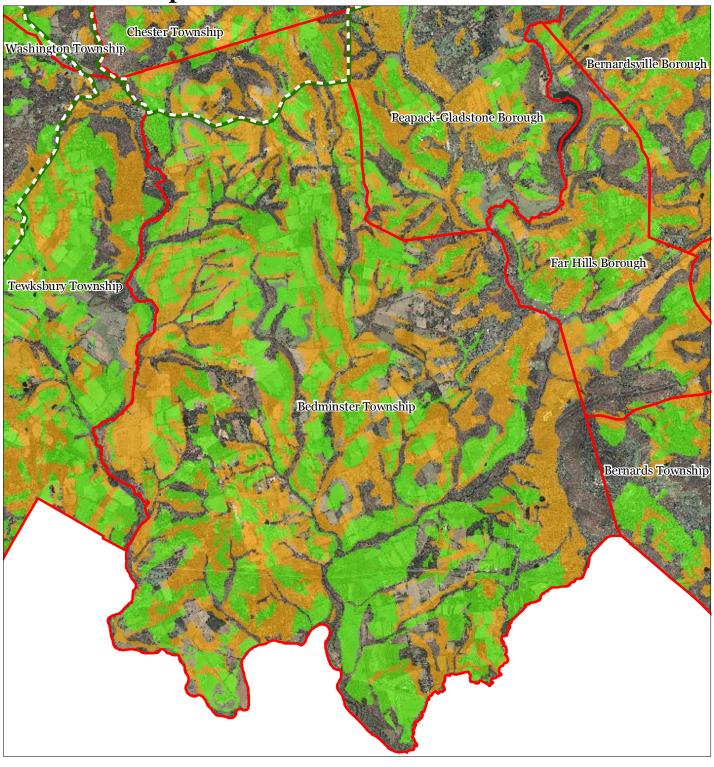

#### **Exhibit BB: Highlands Conservation Priority Areas**

Exhibit DD: Preserved Farms, SADC Easements, All Agricultural Uses