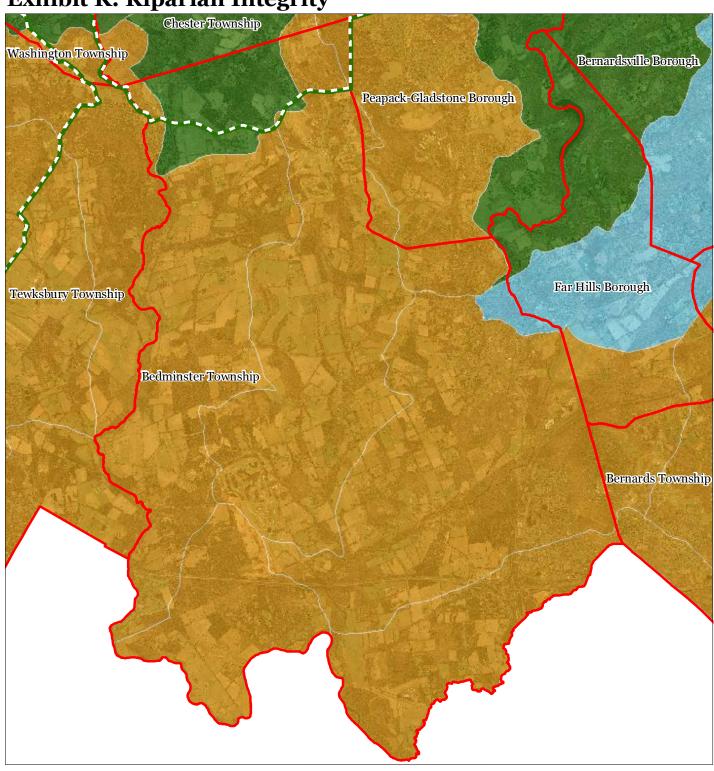

## Low Moderate High Preservation Area Municipal Boundaries

**Exhibit K: Riparian Integrity** 