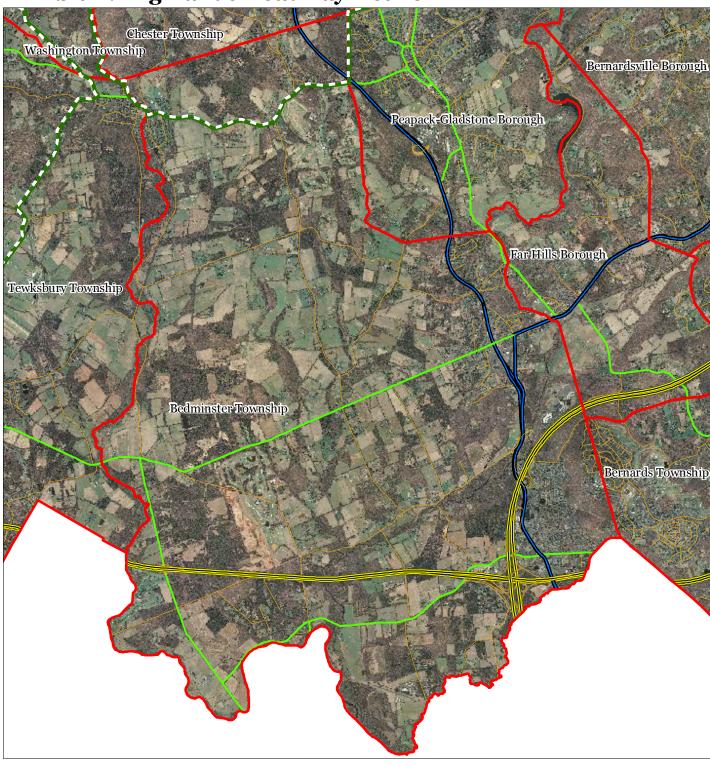

#### TOWNSHIP OF BEDMINSTER HIGHLANDS PRESERVATION AREA ELEMENT

#### 2002 Land Use/Land Cover

Bedminster Township, Somerset County

May 2008

Exhibit