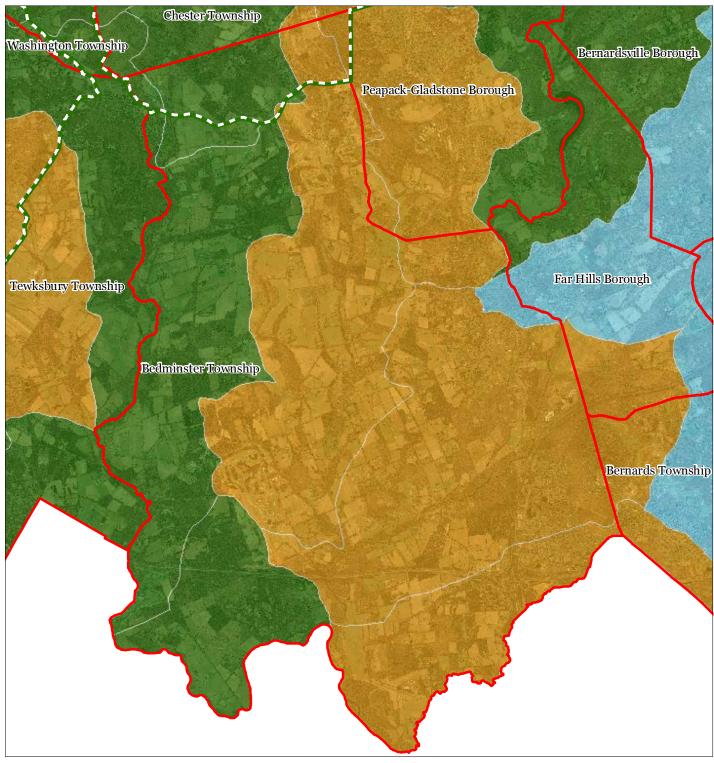

han 10 acres Preservation Area Municipal Boundaries Sub-Zone Existing Community Environmentally Constrained Conservation Environmentally Constrained Lake Community Wildlife Management





#### TOWNSHIP OF BEDMINSTER HIGHLANDS PRESERVATION AREA ELEMENT

#### 2002 Land Use/Land Cover

Bedminster Township, Somerset County

May 2008

Exhibit





#### **Exhibit C: Highlands Contaminated Site Inventory**



**Highlands Contaminated Site Inventory** 

- Tier 1 Sites
- Tier 1 Sites (Polygons)
- Tier 2 Sites







#### **Exhibit E: Forest Resource Area**











#### **Exhibit F: Total Forest Area**









**Exhibit G: Forest Subwatersheds** 











#### **Exhibit H: Highlands Open Waters**









#### Exhibit I: Highlands Riparian Areas









#### **Exhibit J: Watershed Values**



#### Watershed Values by HUC14 Subwatershed

## Low Moderate High Preservation Area Municipal Boundaries



**Exhibit K: Riparian Integrity** 



#### Riparian Integrity by HUC14 Subwatershed

## Low Moderate High Preservation Area Municipal Boundaries





**Exhibit L: Steep Slope Protection Areas** 







#### **Exhibit M: Critical Wildlife Habitat**









#### **Exhibit P: Carbonate Rock Areas**









**Exhibit R: Net Water Availability** 





### Bedminster Township 1 inch = 0.931 miles





**Exhibit S: Prime Ground Water Recharge Areas** 









Exhibit T: HUC 14s on NJDEP Impaired Waters List



#### Impaired Waters Overall Assessment by HUC14 Subwatershed

Non Impacted
Insufficient Data Available
Moderate
Water Quality Impaired
Preservation Area
Municipal Boundaries