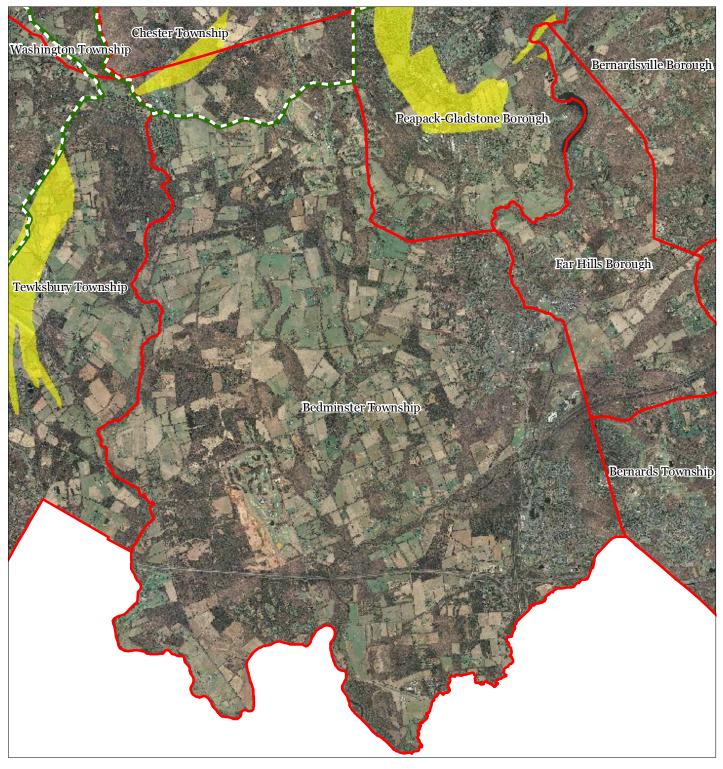

Highlands Contaminated Site Inventory** 

- Tier 1 Sites
- Tier 1 Sites (Polygons)
- Tier 2 Sites







#### **Exhibit E: Forest Resource Area**











#### **Exhibit F: Total Forest Area**









**Exhibit G: Forest Subwatersheds** 











#### **Exhibit H: Highlands Open Waters**









#### Exhibit I: Highlands Riparian Areas









#### **Exhibit J: Watershed Values**



#### Watershed Values by HUC14 Subwatershed

## Low Moderate High Preservation Area Municipal Boundaries



**Exhibit K: Riparian Integrity** 



#### Riparian Integrity by HUC14 Subwatershed

## Low Moderate High Preservation Area Municipal Boundaries





**Exhibit L: Steep Slope Protection Areas** 







#### **Exhibit M: Critical Wildlife Habitat**









#### **Exhibit P: Carbonate Rock Areas**









**Exhibit R: Net Water Availability** 





### Bedminster Township 1 inch = 0.931 miles





**Exhibit S: Prime Ground Water Recharge Areas** 









Exhibit T: HUC 14s on NJDEP Impaired Waters List



#### Impaired Waters Overall Assessment by HUC14 Subwatershed

Non Impacted
Insufficient Data Available
Moderate
Water Quality Impaired
Preservation Area
Municipal Boundaries





**Exhibit Y: Highlands Roadway Network** 



#### Roadway Network

—— Interstate Highways

— U.S. Routes

— State Routes

County Routes

Local Routes







#### **Exhibit Z: Highlands Transit Network**



#### **Exhibit AA: Preserved Lands**



#### **Exhibit BB: Highlands Conservation Priority Areas**









Exhibit DD: Preserved Farms, SADC Easements, All Agricultural Uses





#### **Exhibit EE: Im