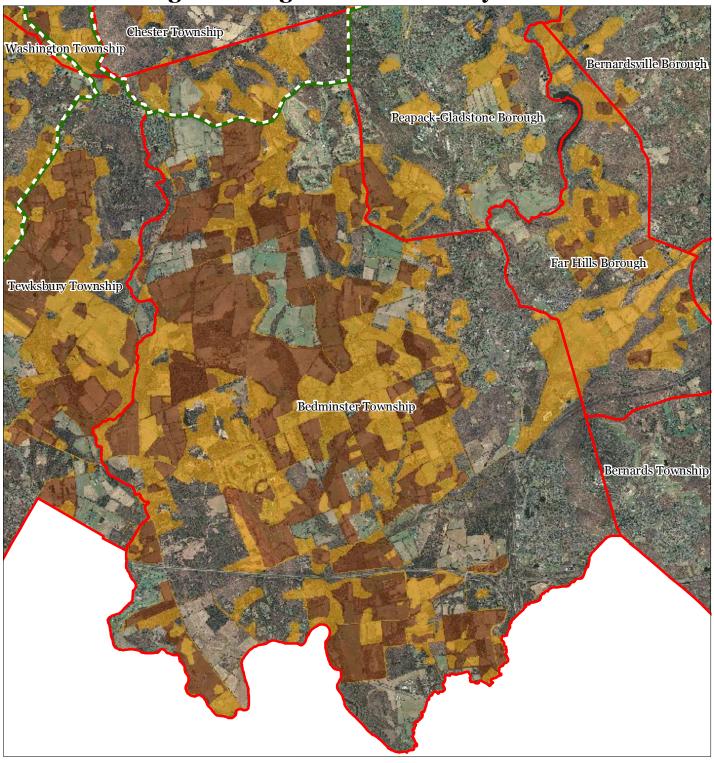

#### **Exhibit GG: Highlands Agricultural Priority Area**

Exhibit HH: Historic, Cultural, and Archaeological Resources Inventory