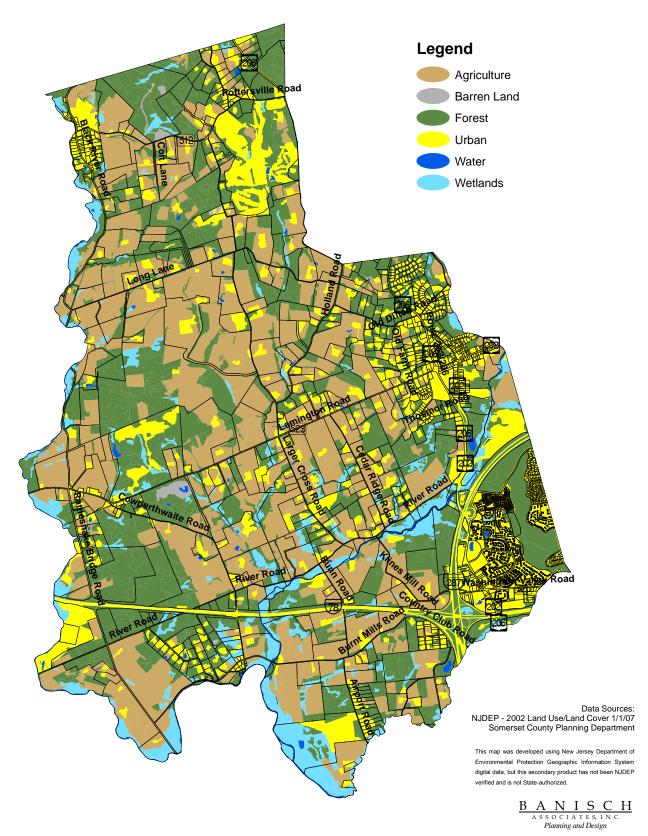

#### 2002 Land Use/Land Cover

Bedminster Township, Somerset County

May 2008

Exhibit