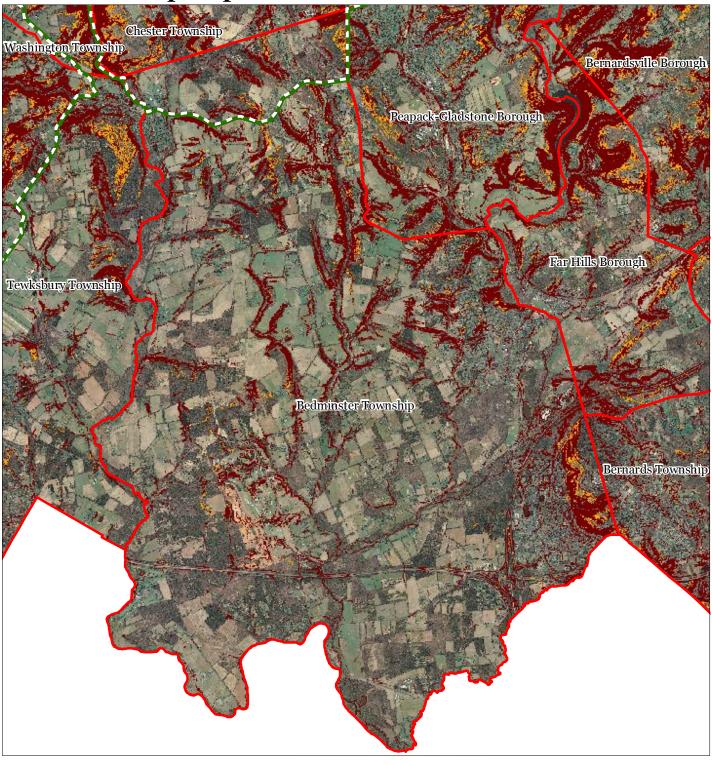

## Low Moderate High Preservation Area Municipal Boundaries

**Exhibit L: Steep Slope Protection Areas** 