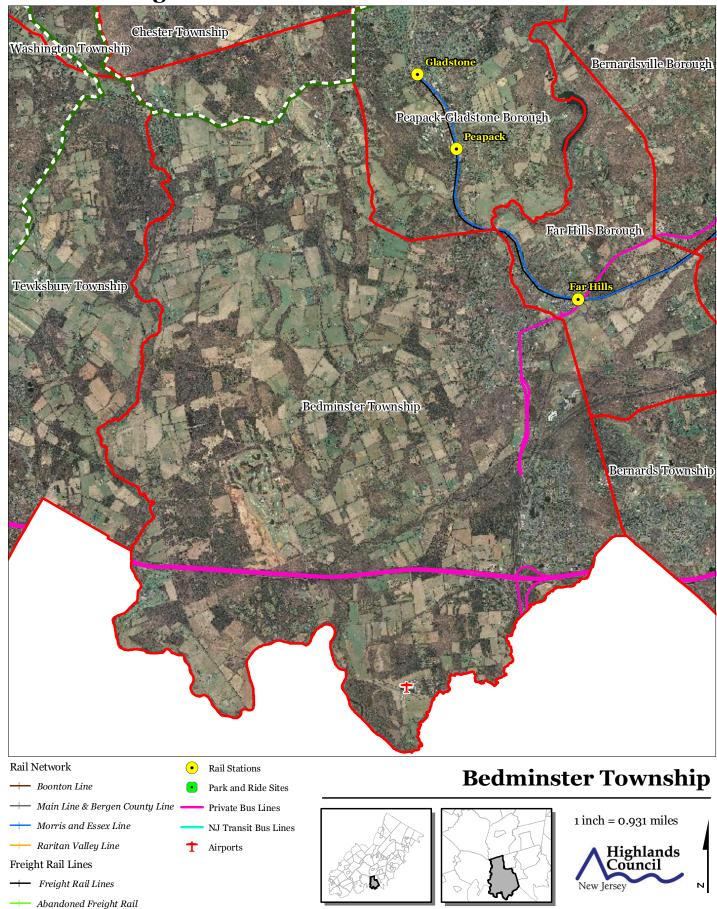

rate High Preservation Area Municipal Boundaries





**Exhibit L: Steep Slope Protection Areas** 







#### **Exhibit M: Critical Wildlife Habitat**









#### **Exhibit P: Carbonate Rock Areas**









**Exhibit R: Net Water Availability** 





### Bedminster Township 1 inch = 0.931 miles





**Exhibit S: Prime Ground Water Recharge Areas** 









Exhibit T: HUC 14s on NJDEP Impaired Waters List



#### Impaired Waters Overall Assessment by HUC14 Subwatershed

Non Impacted
Insufficient Data Available
Moderate
Water Quality Impaired
Preservation Area
Municipal Boundaries





**Exhibit Y: Highlands Roadway Network** 



#### Roadway Network

—— Interstate Highways

— U.S. Routes

— State Routes

County Routes

Local Routes







#### **Exhibit Z: Highlands Transit Network**



#### **Exhibit AA: Preserved Lands**



#### **Exhibit BB: Highlands Conservation Priority Areas**









Exhibit DD: Preserved Farms, SADC Easements, All Agricultural Uses





#### **Exhibit EE: Important Farmland Soils**



# Important Farmland Soils Prime Farmland Farmland of Local Importance Farmland of Statewide Importance Farmland of Unique Importance Preservation Area Municipal Boundaries





**Exhibit FF: Agricultural Resource Area** 











#### **Exhibit GG: Highlands Agricultural Priority Area**









Exhibit HH: Historic, Cultural, and Archaeological Resources Inventory









#### **Exhibit II: Baseline Scenic Resources Inventory**









#### Exhibit JJ: SDRP Planning Areas