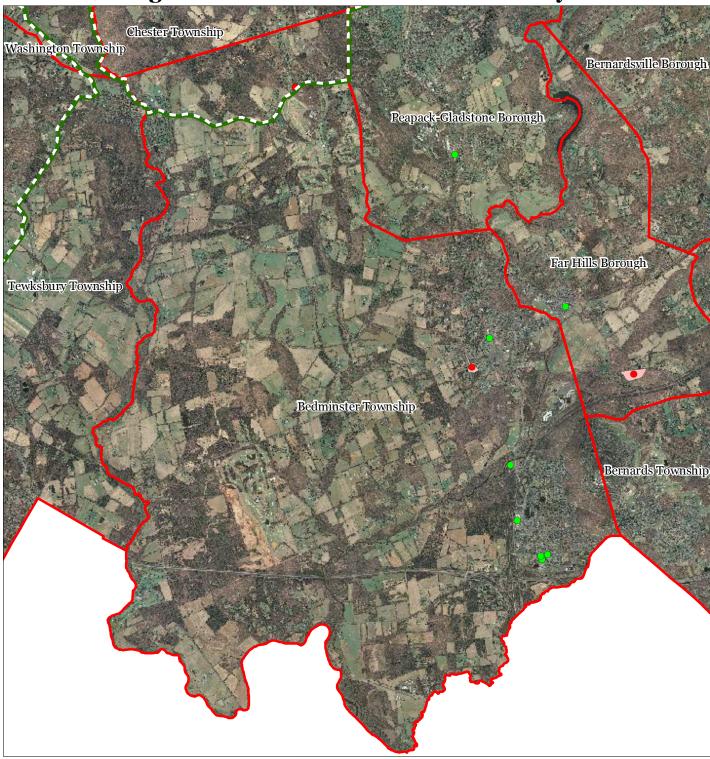

# Regional Master Plan Overlay Zone Designation Zone Protection Conservation Existing Community Lakes Greater Than 10 acres Preservation Area Municipal Boundaries Sub-Zone Existing Community Environmentally Constrained Conservation Environmentally Constrained Lake Community Wildlife Management





#### TOWNSHIP OF BEDMINSTER HIGHLANDS PRESERVATION AREA ELEMENT

#### 2002 Land Use/Land Cover

Bedminster Township, Somerset County

May 2008

Exhibit





#### **Exhibit C: Highlands Contaminated Site Inventory**



**Highlands Contaminated Site Inventory** 

- Tier 1 Sites
- Tier 1 Sites (Polygons)
- Tier 2 Sites







#### **Exhibit E: Forest Resource Area**











#### **Exhibit F: Total Forest Area**









**Exhibit G: Forest Subwatersheds** 











#### **Exhibit H: Highlands Open Waters**









#### Exhibit I: Highlands Riparian Areas









#### **Exhibit J: Watershed Values**



#### Watershed Values by HUC14 Subwatershed

## Low Moderate High Preservation Area Municipal Boundaries



**Exhibit K: Riparian Integrity** 



#### Riparian Integrity by HUC14 Subwatershed

## Low Moderate High Preservation Area Municipal Boundaries





**Exhibit L: Steep Slope Protection Areas** 







#### **Exhibit M: Critical Wildlife Habitat**









#### **Exhibit P: Carbonate Rock Areas