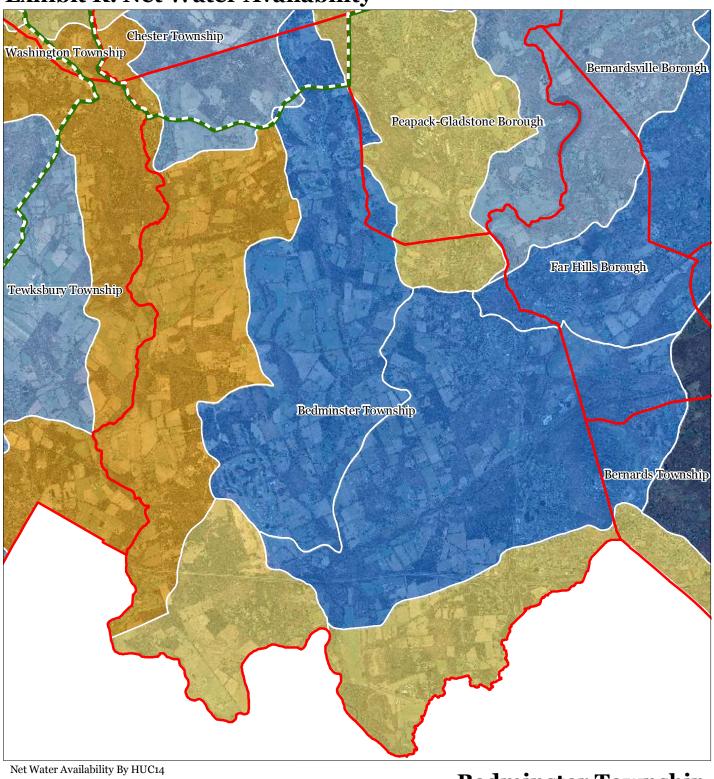

#### **Exhibit P: Carbonate Rock Areas**

**Exhibit R: Net Water Availability** 

### Bedminster Township 1 inch = 0.931 miles

**Exhibit S: Prime Ground Water Recharge Areas** 

Exhibit T: HUC 14s on NJDEP Impaired Waters List