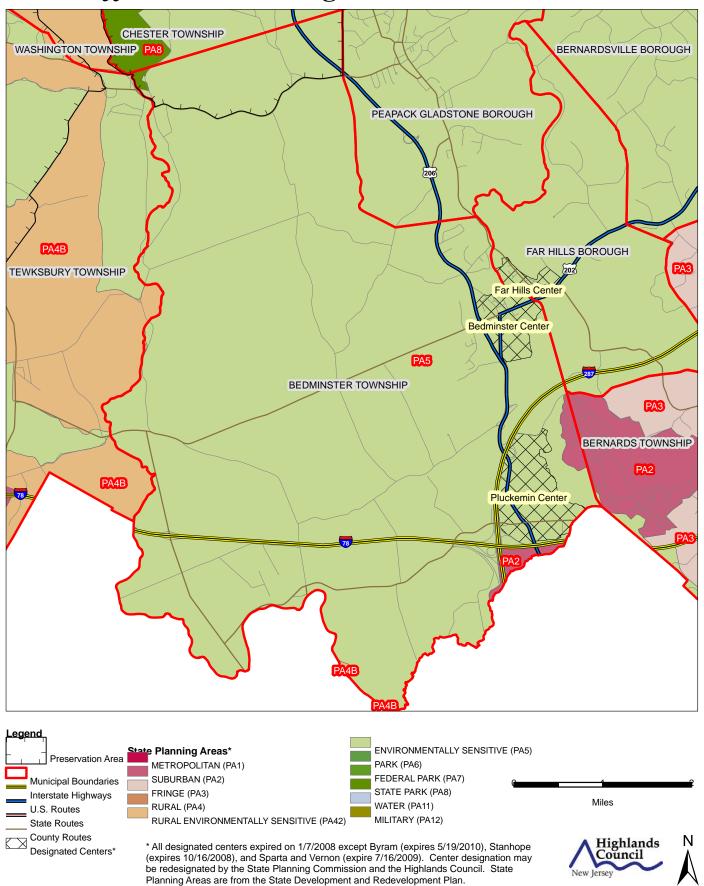

s

County Routes

Local Routes







#### **Exhibit Z: Highlands Transit Network**



#### **Exhibit AA: Preserved Lands**



#### **Exhibit BB: Highlands Conservation Priority Areas**









Exhibit DD: Preserved Farms, SADC Easements, All Agricultural Uses





#### **Exhibit EE: Important Farmland Soils**



# Important Farmland Soils Prime Farmland Farmland of Local Importance Farmland of Statewide Importance Farmland of Unique Importance Preservation Area Municipal Boundaries





**Exhibit FF: Agricultural Resource Area** 











#### **Exhibit GG: Highlands Agricultural Priority Area**









Exhibit HH: Historic, Cultural, and Archaeological Resources Inventory









#### **Exhibit II: Baseline Scenic Resources Inventory**









#### Exhibit JJ: SDRP Planning Areas