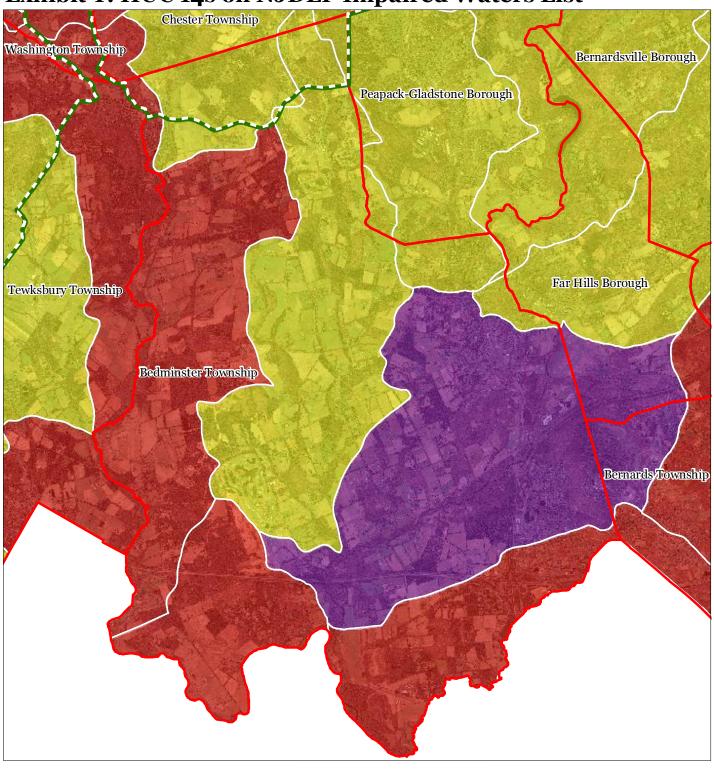

### Bedminster Township 1 inch = 0.931 miles

**Exhibit S: Prime Ground Water Recharge Areas** 

Exhibit T: HUC 14s on NJDEP Impaired Waters List