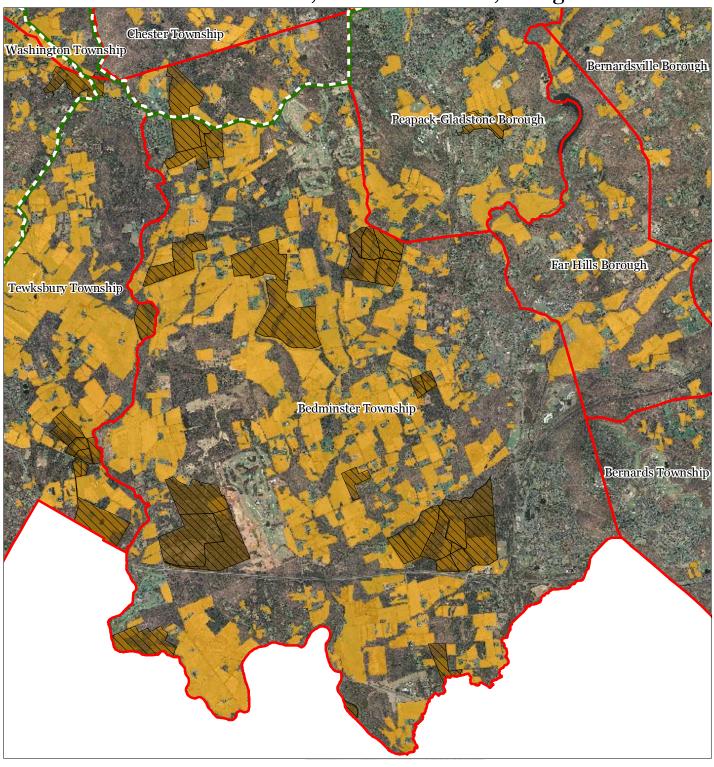

#### **Exhibit BB: Highlands Conservation Priority Areas**

Exhibit DD: Preserved Farms, SADC Easements, All Agricultural Uses