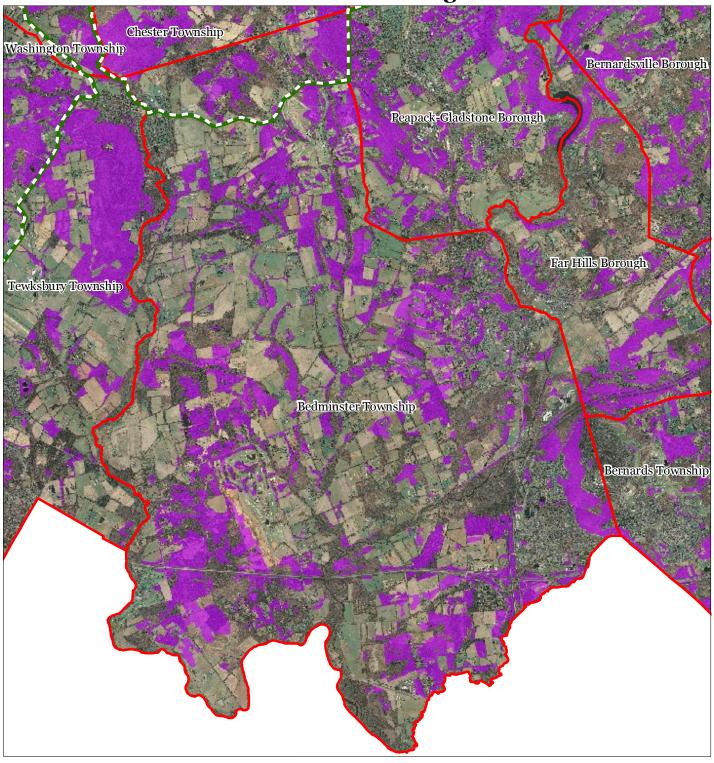

#### 2002 Land Use/Land Cover

Bedminster Township, Somerset County

May 2008

Exhibit