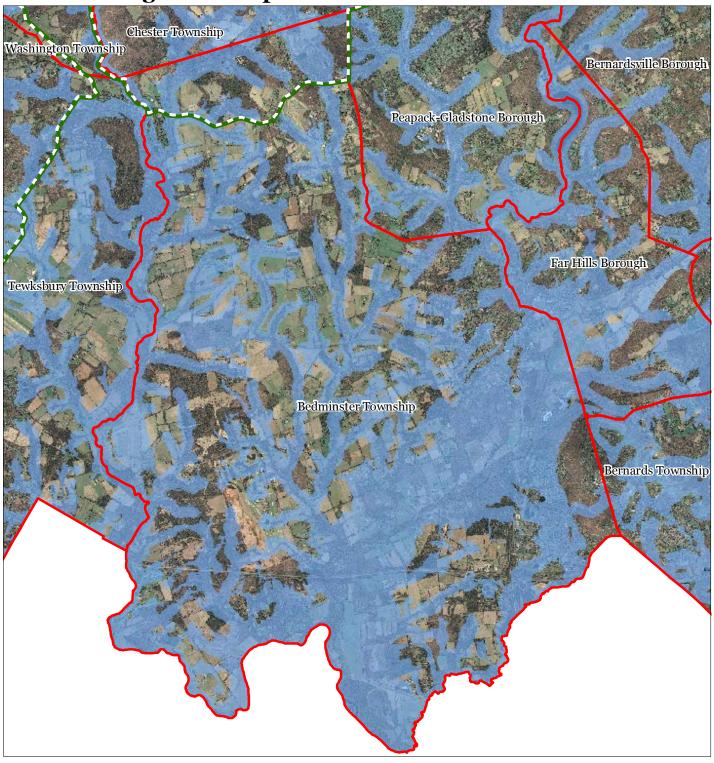

onservation Existing Community Lakes Greater Than 10 acres Preservation Area Municipal Boundaries Sub-Zone Existing Community Environmentally Constrained Conservation Environmentally Constrained Lake Community Wildlife Management





#### TOWNSHIP OF BEDMINSTER HIGHLANDS PRESERVATION AREA ELEMENT

#### 2002 Land Use/Land Cover

Bedminster Township, Somerset County

May 2008

Exhibit





#### **Exhibit C: Highlands Contaminated Site Inventory**



**Highlands Contaminated Site Inventory** 

- Tier 1 Sites
- Tier 1 Sites (Polygons)
- Tier 2 Sites







#### **Exhibit E: Forest Resource Area**











#### **Exhibit F: Total Forest Area**









**Exhibit G: Forest Subwatersheds** 











#### **Exhibit H: Highlands Open Waters**









#### Exhibit I: Highlands Riparian Areas









#### **Exhibit J: Watershed Values**



#### Watershed Values by HUC14 Subwatershed

## Low Moderate High Preservation Area Municipal Boundaries



**Exhibit K: Riparian Integrity** 



#### Riparian Integrity by HUC14 Subwatershed

## Low Moderate High Preservation Area Municipal Boundaries





**Exhibit L: Steep Slope Protection Areas** 







#### **Exhibit M: Critical Wildlife Habitat**









#### **Exhibit P: Carbonate Rock Areas**









**Exhibit R: Net Water Availability** 





### Bedminster Township 1 inch = 0.931 miles





**Exhibit S: Prime Ground Water Recharge Areas** 









Exhibit T: HUC 14s on NJDEP Impaired Waters List



#### Impaired Waters Overall Assessment by HUC14 Subwatershed

Non Impacted
Insufficient Data Available
Moderate
Water Quality Impai