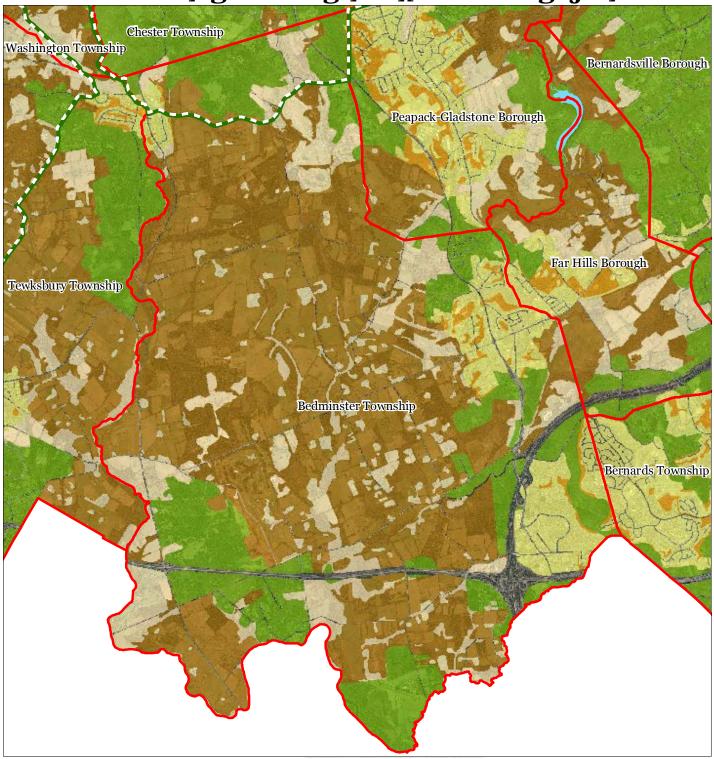

#### 2002 Land Use/Land Cover

Bedminster Township, Somerset County

May 2008

Exhibit