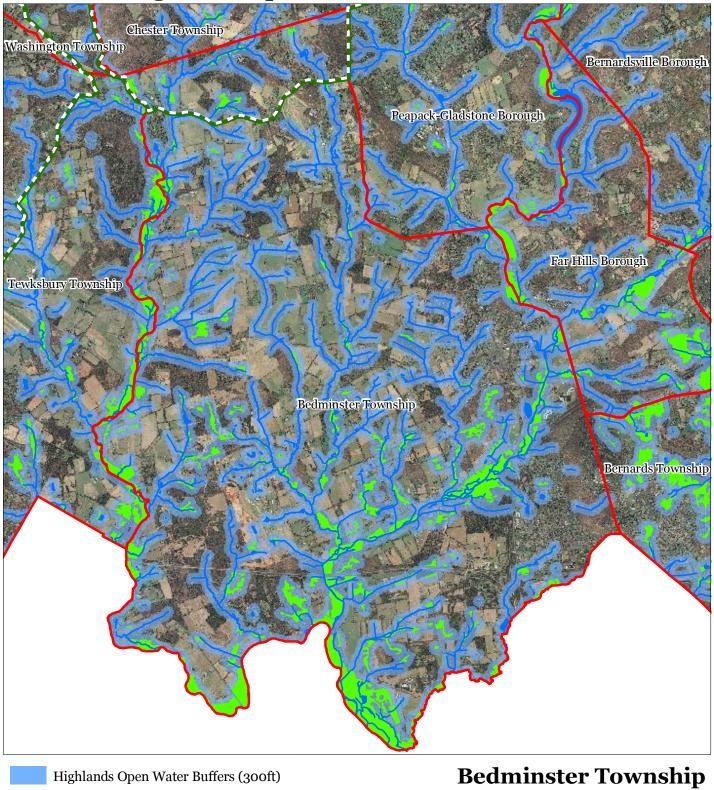

er Plan Overlay Zone Designation Zone Protection Conservation Existing Community Lakes Greater Than 10 acres Preservation Area Municipal Boundaries Sub-Zone Existing Community Environmentally Constrained Conservation Environmentally Constrained Lake Community Wildlife Management





#### TOWNSHIP OF BEDMINSTER HIGHLANDS PRESERVATION AREA ELEMENT

#### 2002 Land Use/Land Cover

Bedminster Township, Somerset County

May 2008

Exhibit





#### **Exhibit C: Highlands Contaminated Site Inventory**



**Highlands Contaminated Site Inventory** 

- Tier 1 Sites
- Tier 1 Sites (Polygons)
- Tier 2 Sites







#### **Exhibit E: Forest Resource Area**











#### **Exhibit F: Total Forest Area**









**Exhibit G: Forest Subwatersheds** 











#### **Exhibit H: Highlands Open Waters**









#### Exhibit I: Highlands Riparian Areas









#### **Exhibit J: Watershed Values**



#### Watershed Values by HUC14 Subwatershed

## Low Moderate High Preservation Area Municipal Boundaries



**Exhibit K: Riparian Integrity** 



#### Riparian Integrity by HUC14 Subwatershed

## Low Moderate High Preservation Area Municipal Boundaries





**Exhibit L: Steep Slope Protection Areas** 







#### **Exhibit M: Critical Wildlife Habitat**









#### **Exhibit P: Carbonate Rock Areas**









**Exhibit R: Net Water Availability** 





### Bedminster Township 1 inch = 0.931 miles





**Exhibit S: Prime Ground Water Recharge Areas** 









Exhibit T: HUC 14s on NJDEP Impaired Waters List



#### Impaired Waters Overall Assessment by HUC14 Subwatershed

Non Impacted
Insuff