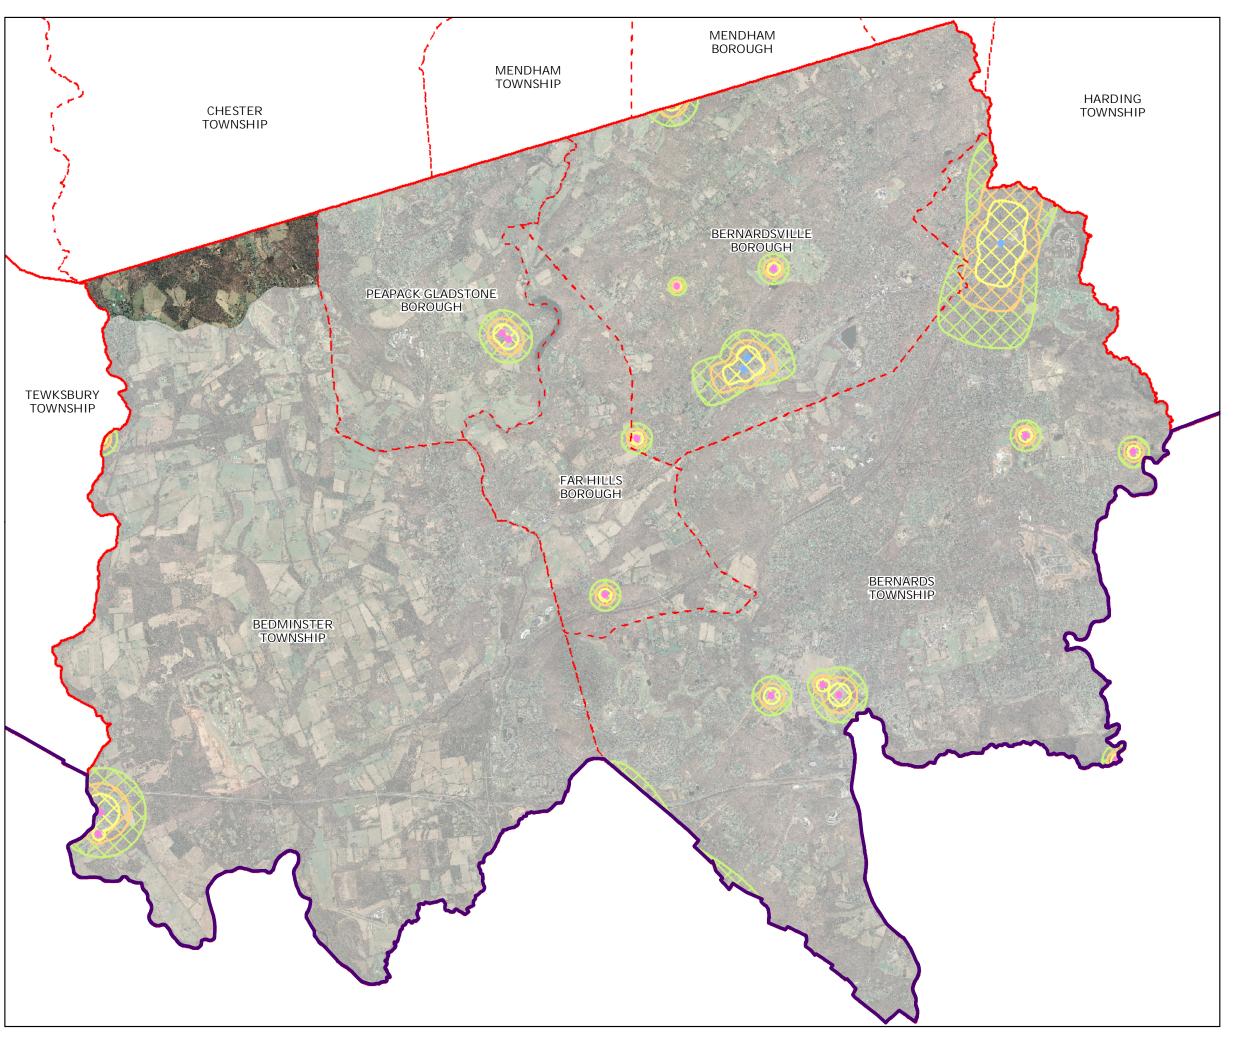

### Environmental Resource Inventory

Wellhead Protection Areas

- Public Community Wells
- Public Non-Community Wells

#### Wellhead Protection Areas

2-Year Tier

5-Year Tier

12-Year Tier

Municipal Boundaries

County Boundaries

Highlands Region Boundary

Highlands Preservation Area

Highlands Planning Area

The County of Somerset has not petitioned for Plan Conformance for the Planning Area, and therefore any Planning Area information provided in this document is provided for informational purposes only.