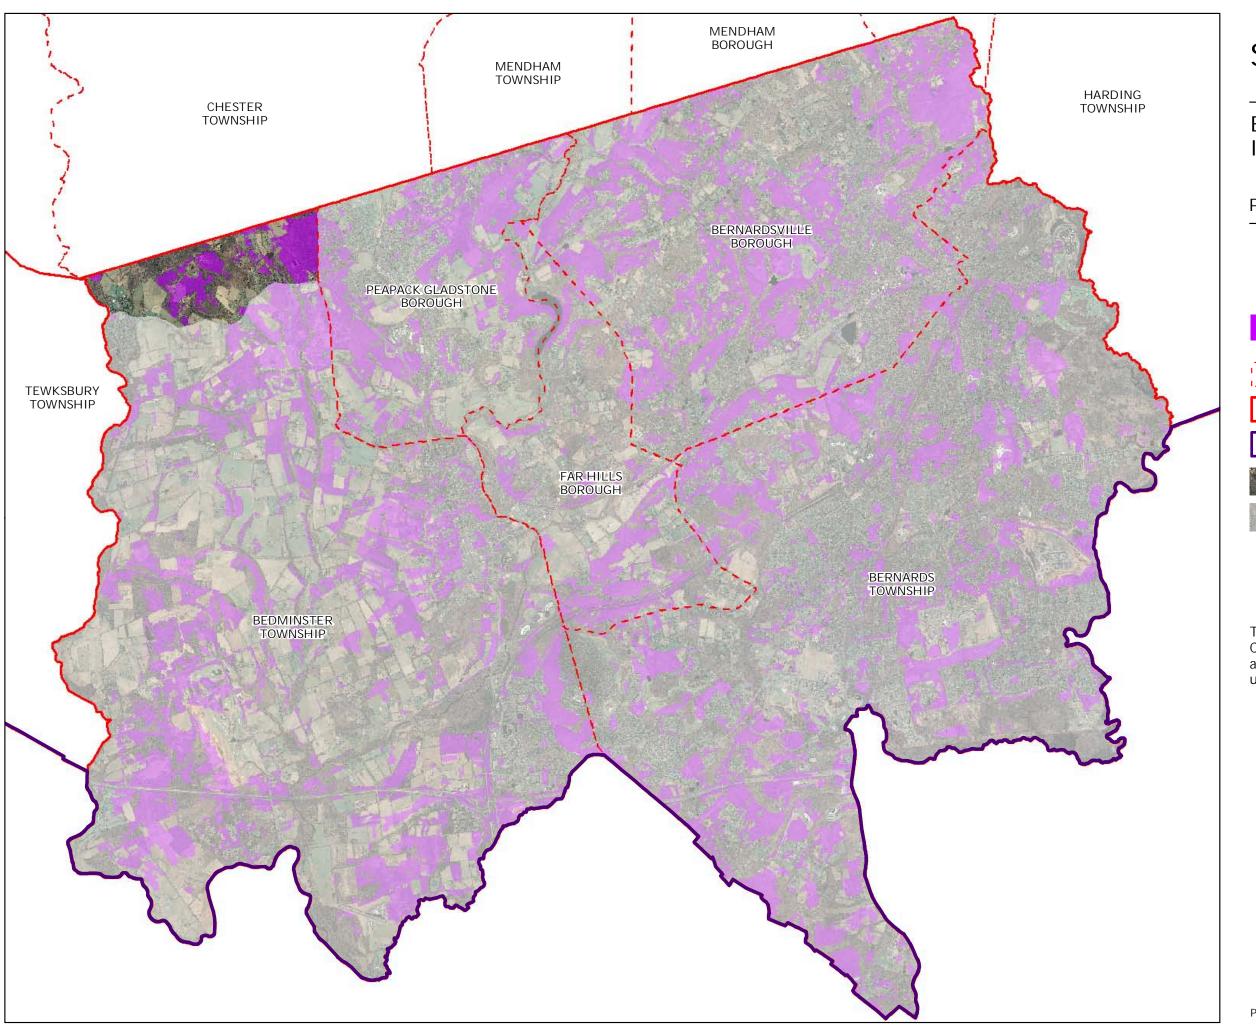

## Environmental Resource Inventory

Forest Resource Area

Municipal Boundaries
County Boundaries
Highlands Region Boundary
Highlands Preservation Area
Highlands Planning Area

Forest Resource Area

The County of Somerset has not petitioned for Plan Conformance for the Planning Area, and therefore any Planning Area information provided in this document is provided for informational purposes only.