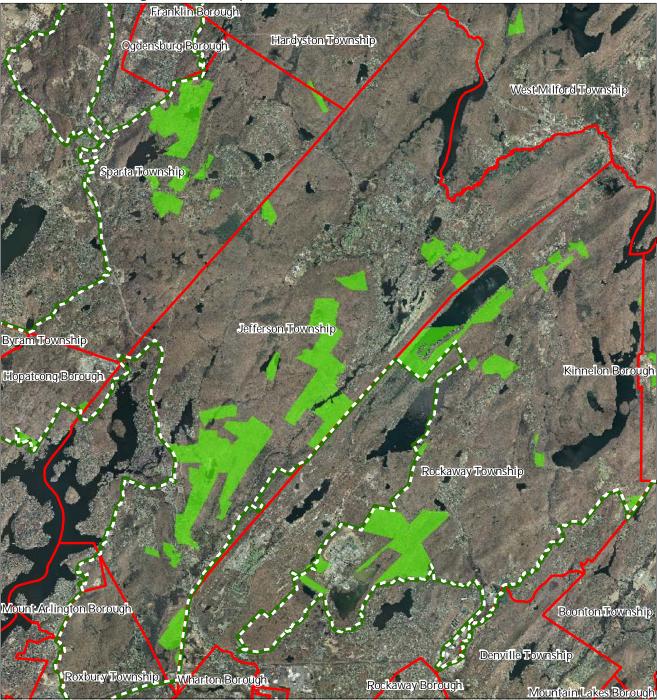

Exhibit A: Hckbg ]dDfYgYfjU]cb5fYU

Wildlife Management



#### Exhibit B: Preserved Lands



#### Township of Jefferson Highlands Preservation Area Master Plan Element

# Franklin Borough Hardyston Township Ogdensburg Borough West Milford Township Sparta Township Jefferson Township **Byram Township** Kinnelon Borough Hopatcong Borough **Rockaway Township** Mount Arlington Borough **Boonton Township** Denville Township Roxbury Township . Wharton Borough Rockaway Borough Mountain Lakes Borough

#### Exhibit C: Highlands Conservation Priority Areas

**Conservation Priority Area** 

*Moderate High*Preservation Area
Municipal Boundaries





Jefferson Township

#### **Township of Jefferson Highlands Preservation Area Master Plan Element**

#### Exhibit D: Highlands Special Environmental Zone



Special Environmental Zones Preservation Area Municipal Boundaries

## Jefferson Township







WATER (PA11)

RURAL ENVIRONMENTALLY SENSITIVE (PA42) MILITARY (PA12)

## Exhibit E: State Planning Areas

Interstate Highways

U.S. Routes

= State Routes - County Routes

Designated Centers

RURAL (PA4)



New Jersey

Highlands Council

Ν