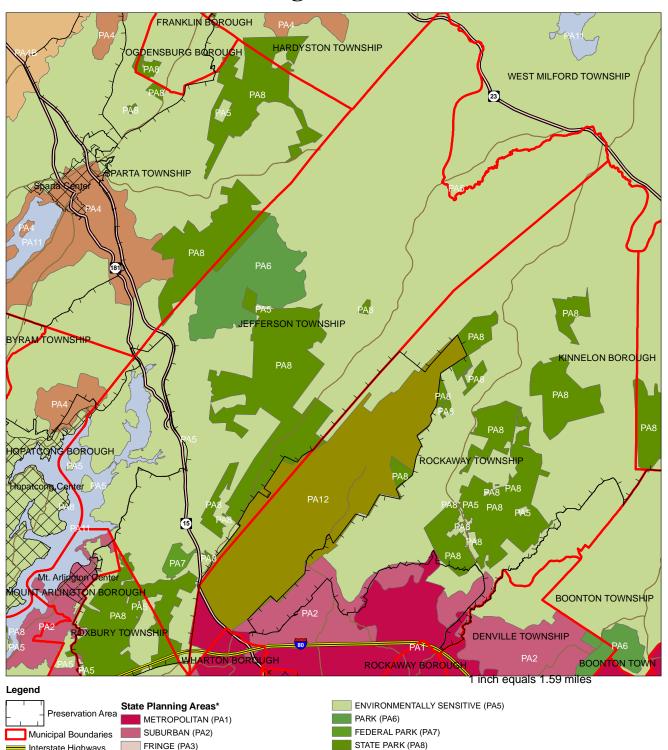

## Exhibit E: State Planning Areas

Interstate Highways

U.S. Routes

= State Routes - County Routes

Designated Centers

RURAL (PA4)

New Jersey

Highlands Council

## Jefferson Township

WATER (PA11)

RURAL ENVIRONMENTALLY SENSITIVE (PA42) MILITARY (PA12)