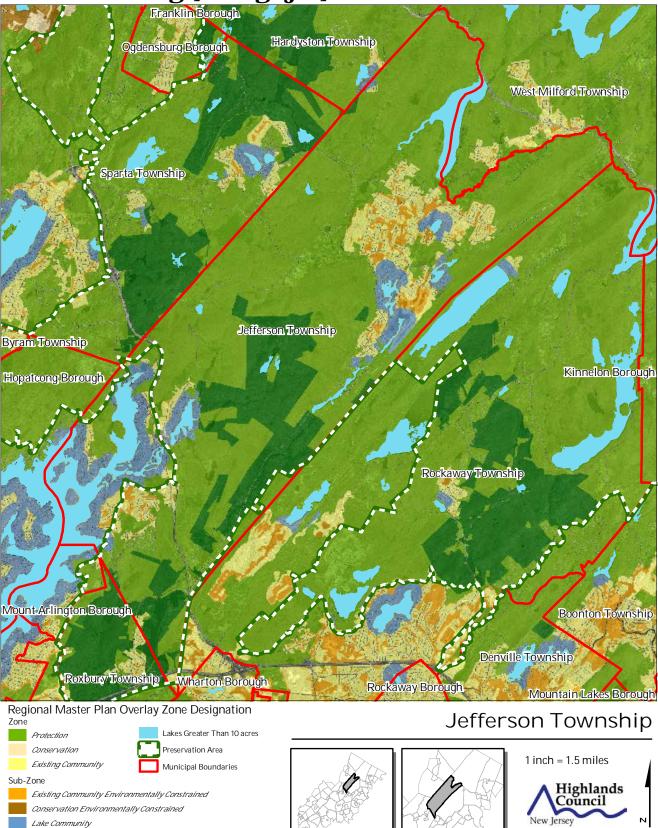

## Exhibit A: Hckbg ]dDfYgYfjU]cb5fYU

Wildlife Management



#### Exhibit B: Preserved Lands



#### Township of Jefferson Highlands Preservation Area Master Plan Element

# Franklin Borough Hardyston Township Ogdensburg Borough West Milford Township Sparta Township Jefferson Township **Byram Township** Kinnelon Borough Hopatcong Borough **Rockaway Township** Mount Arlington Borough **Boonton Township** Denville Township Roxbury Township . Wharton Borough Rockaway Borough Mountain Lakes Borough

#### Exhibit C: Highlands Conservation Priority Areas

**Conservation Priority Area** 

*Moderate High*Preservation Area
Municipal Boundaries





Jefferson Township

#### **Township of Jefferson Highlands Preservation Area Master Plan Element**

#### Exhibit D: Highlands Special Environmental Zone



Special Environmental Zones Preservation Area Municipal