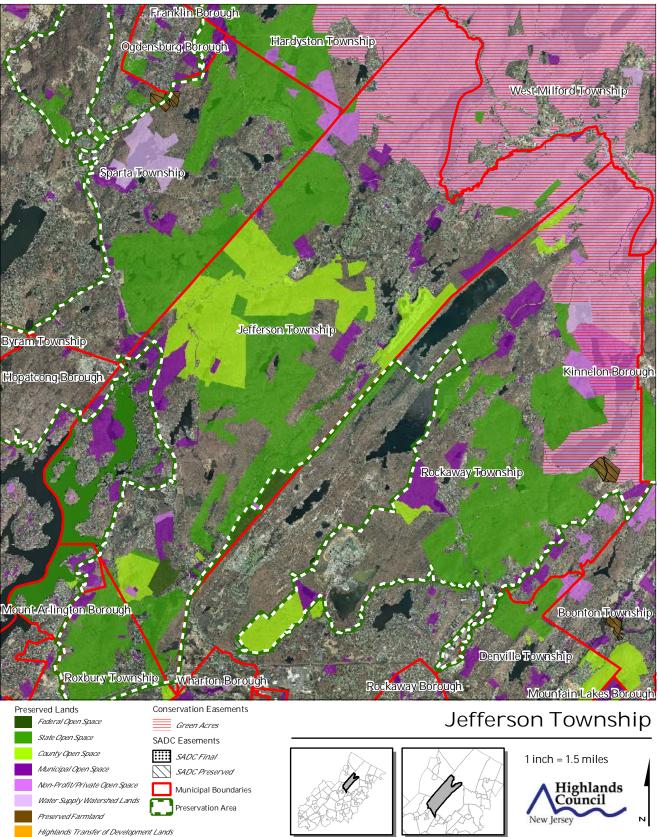

## Exhibit A: Hckbg ]dDfYgYfjU]cb5fYU

Wildlife Management



#### Exhibit B: Preserved Lands



#### Township of Jefferson Highlands Preservation Area Master Plan Element

# Franklin Borough Hardyston Township Ogdensburg Borough West Milford Township Sparta Township Jefferson Township **Byram Township** Kinnelon Borough Hopatcong Borough **Rockaway Township** Mount Arlington Borough **Boonton Township** Denville Township Roxbury Township . Wharton Borough Rockaway Borough Mountain Lakes Borough

#### Exhibit C: Highlands Conservation Priority Areas

**Conservation Priority Area** 

*Moderate High*Preservation Area
Municipal Boundaries





Jefferson Township

#### **Township of Jefferson Highlands Preservation Area Master Plan Element**

#### Exhibit D: Highlands Special Environmental Zone



Special Environmental Zones Preservation Area Municipal Boundaries

## Jefferson Township