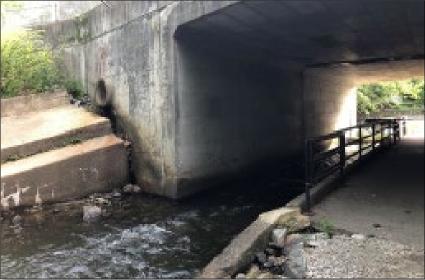

## Current conditions of the Musconetcong River, immediately downstream of Lake Hopatcong Dam