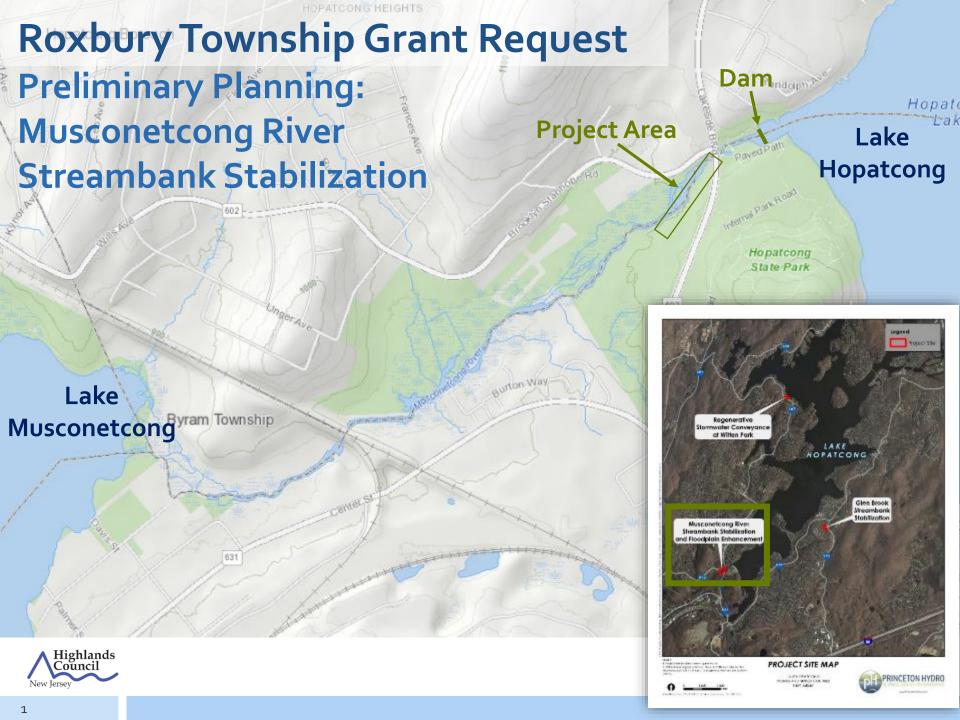

## National Fish and Wildlife Federation - Delaware Watershed Conservation Fund, 2021

3 streambank stabilization projects proposed for lake system

Grant request to NFWF: \$480,650.00 Contribution/Match: \$489,378.00

## Current conditions of the Musconetcong River, immediately downstream of Lake Hopatcong Dam