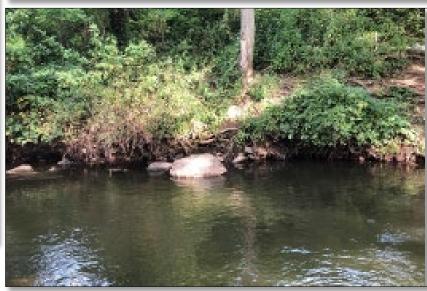

## Current conditions of the Musconetcong River, immediately downstream of Lake Hopatcong Dam