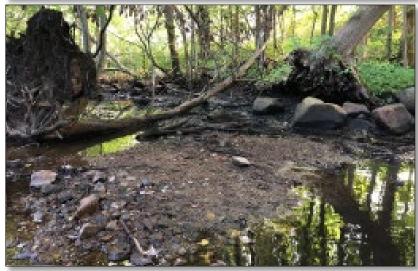

## Current conditions of the Musconetcong River, immediately downstream of Lake Hopatcong Dam