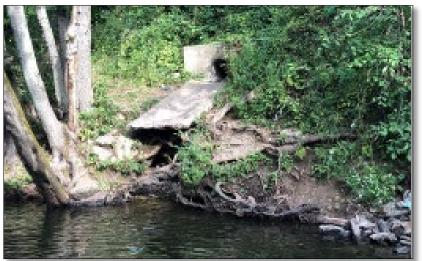

## Current conditions of the Musconetcong River, immediately downstream of Lake Hopatcong Dam